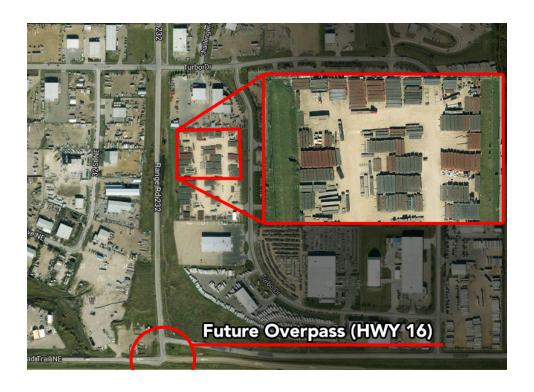

SITE FEATURES

- New overpass from sherwood drive & highway 16, with targeted completion of november 2015.
- Current modular lay down yard ready for building development.
- Industrial land.
- Fully serviced and fenced.
- Geo tech fabric & 14" heavy gravel.