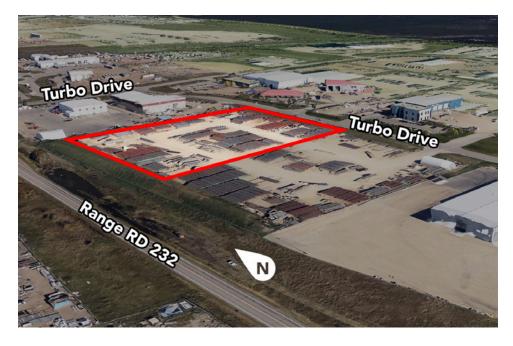

### SITE DETAILS

- LEGAL DESCRIPTION -Lot: 6; Block: 2; Plan: 0525334
- SITE AREA 5.41 Acres
- TYPE Fenced industrial yard
- **ZONING** IM (Medium Industrial)
- SERVICES Full

SITE FEATURES

- New overpass from sherwood drive & highway 16, with targeted completion of november 2015.
- Current modular lay down yard ready for building development.
- Industrial land.
- Fully serviced and fenced.
- Geo tech fabric & 14" heavy gravel.