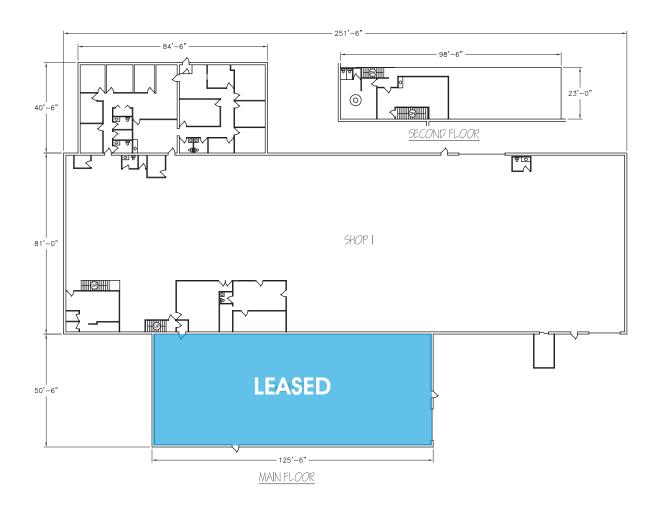

#### **Available Area**

Office is 5,687 SF Total is 23,793 SF

## **Ceiling Height**

24.5 feet (18' Under Hook)

### **Building Amenities**

- Overhead cranes (2) 3 ton bridge, (2) 5 ton bridge, (4) half ton jib
- Airlines
- Sumps
- Make-up air units