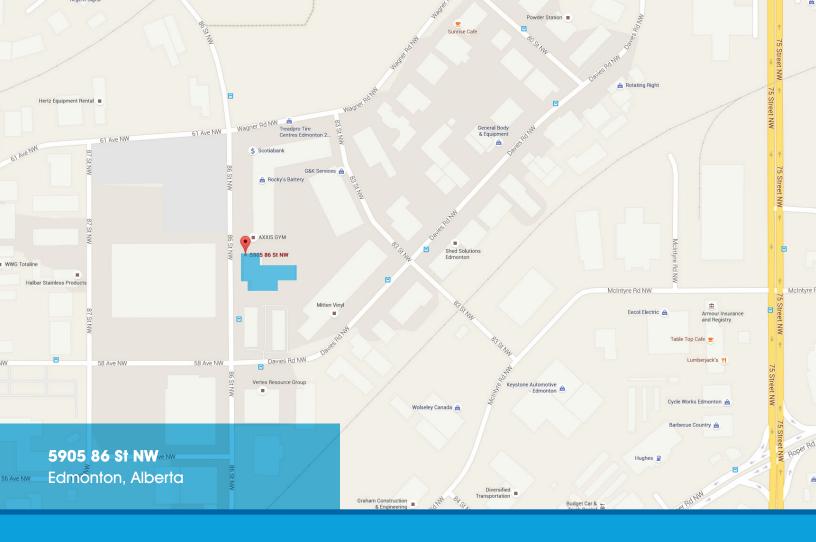

# **SITE FEATURES**

This industrial manufacturing building is located just off of Davies Road and 86 Street. Amenities include 24-foot building height, numerous overhead cranes, heavy power, airlines, sumps, and make-up air units.

#### **Address**

5905 86 St NW Edmonton, Alberta