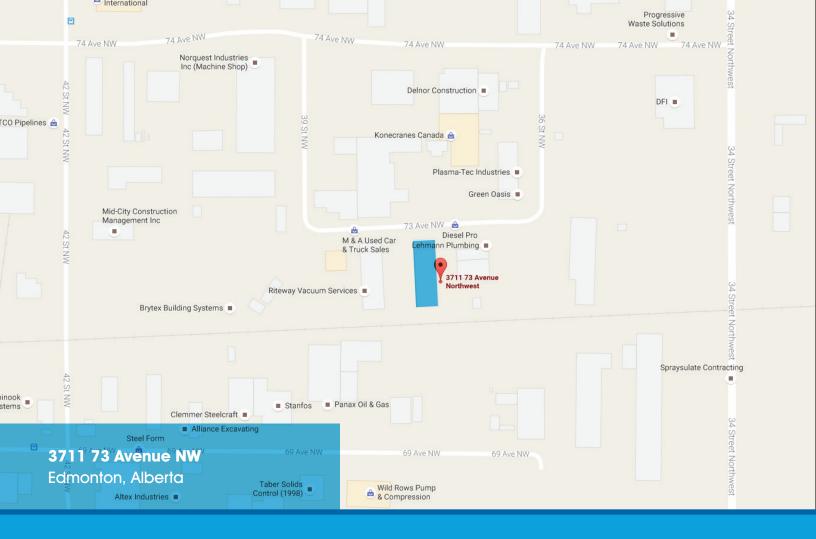

### **SITE FEATURES**

The subject property is located within the Weir Industrial subdivision of southeast Edmonton. Weir Industrial is situated between 34th and 50th Street, with excellent access to Sherwood Park Freeway. Each bay is provided two 16-feet by 12-feet overhead grade level loading doors. The bay is comprised of open shop space and a two-piece washroom.

#### **Address**

3711 73 Avenue NW Edmonton, Alberta