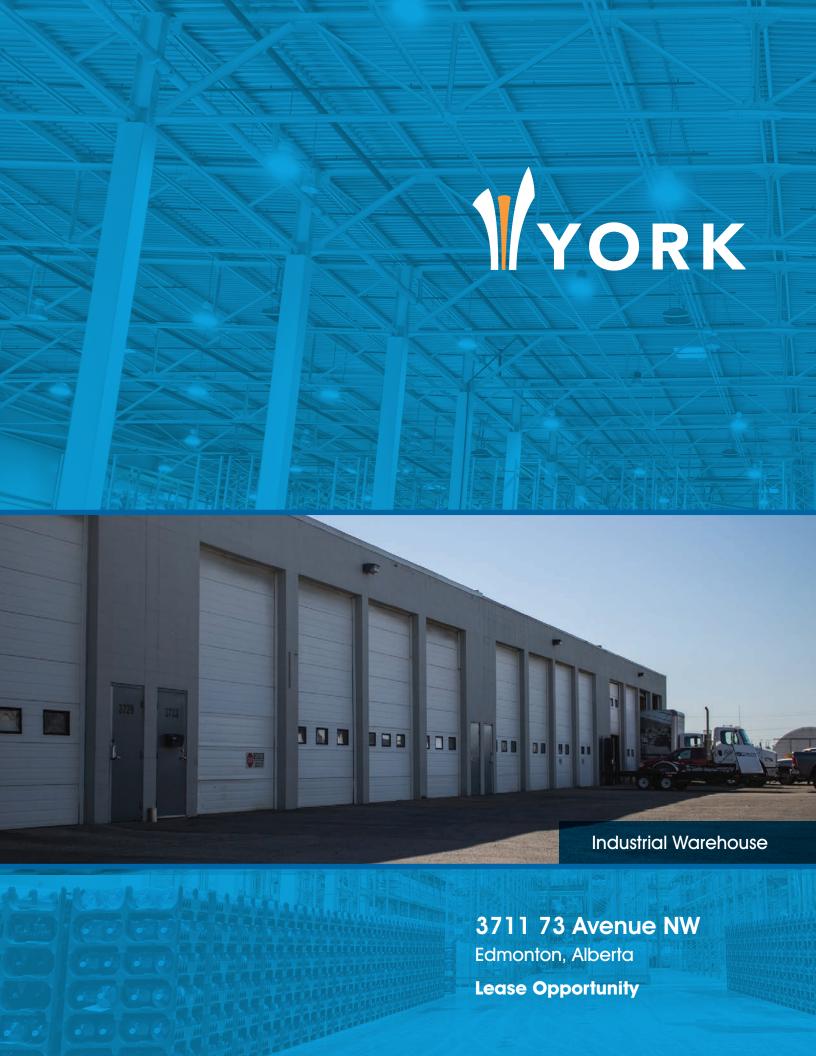

#### **Address**

3711 73 Avenue NW Edmonton, Alberta

#### **Type**

**Industrial Warehouse** 