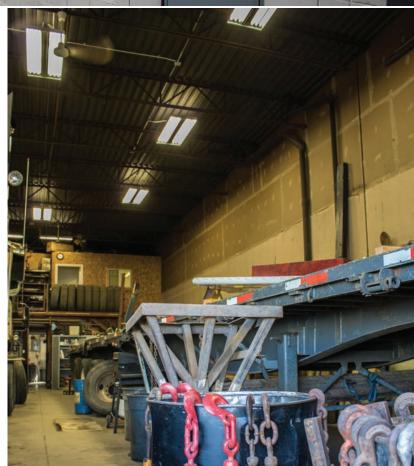

### **SITE FEATURES**

The subject property is located within the Weir Industrial subdivision of southeast Edmonton. Weir Industrial is situated between 34th and 50th Street, with excellent access to Sherwood Park Freeway. Each bay is provided two 16-feet by 12-feet overhead grade level loading doors. The bay is comprised of open shop space and a two-piece washroom.

### **Ceiling Height**

+/- 18 feet

### **Heating**

Warehouse – Unit heaters