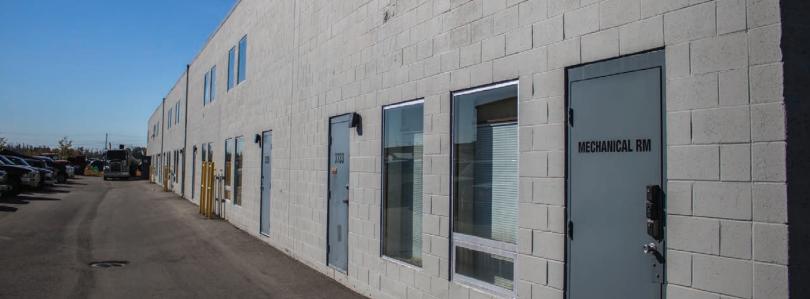

### **SITE FEATURES**

The subject property is located within the Weir Industrial subdivision of southeast Edmonton. Weir Industrial is situated between 34th and 50th Street, with excellent access to Sherwood Park Freeway. Each bay is provided two 16-feet by 12-feet overhead grade level loading doors. The bay is comprised of open shop space and a two-piece washroom.

### Loading

Two (2) grade doors