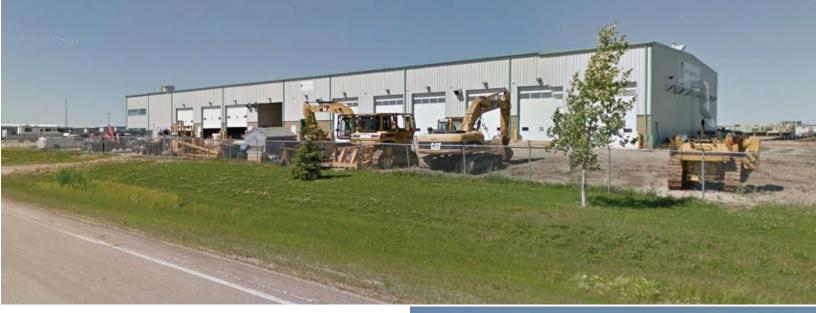

# SITE FEATURES

The site is improved with a front paved parking area, minor perimeter landscaping, and a large graveled/fenced yard. Services include power, gas, telephone, water and sewer.

# Year Built

**Zoning** RM-2 – Rural Medium Industrial District

**Area** 36,953 SF

Site 7.63 Acres

Loading The shop has a total of twenty 18' tall grade level overhead doors (10 drive-thru bays)

### **Ceiling Height**

The exterior height is estimated at 28 feet to the eaves

#### Construction

Metal frame construction on a concrete slab