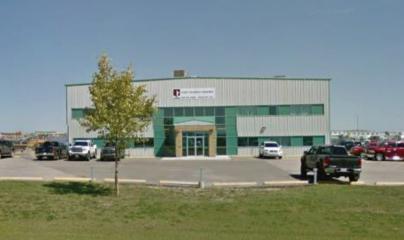

# SITE FEATURES

The site is improved with a front paved parking area, minor perimeter landscaping, and a large graveled/fenced yard. Services include power, gas, telephone, water and sewer.

# SITE DETAILS

Address 10222 79 Avenue Clairmont, Alberta

**Legal** Plan 0526247 Block 2, Lot 2

**Type** Industrial