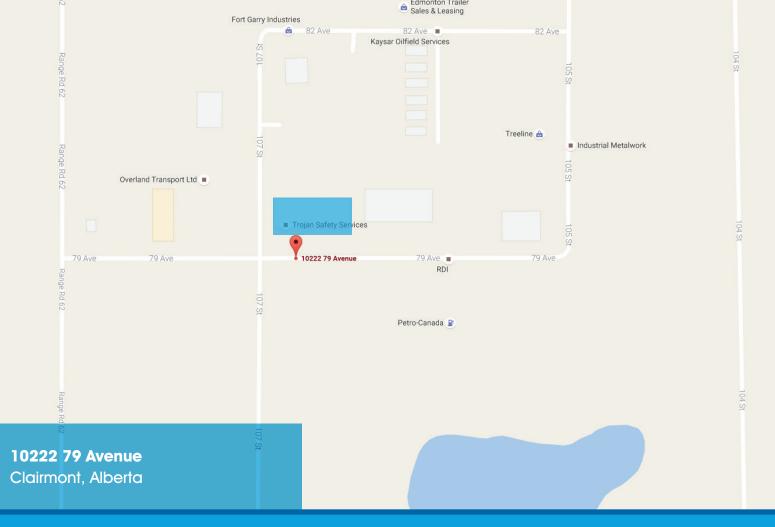

# 10222 - 79 Avenue

Clairmont, Alberta

# SITE DETAILS

Address 10222 79 Avenue Clairmont, Alberta

**Legal** Plan 0526247 Block 2, Lot 2

**Type** Industrial