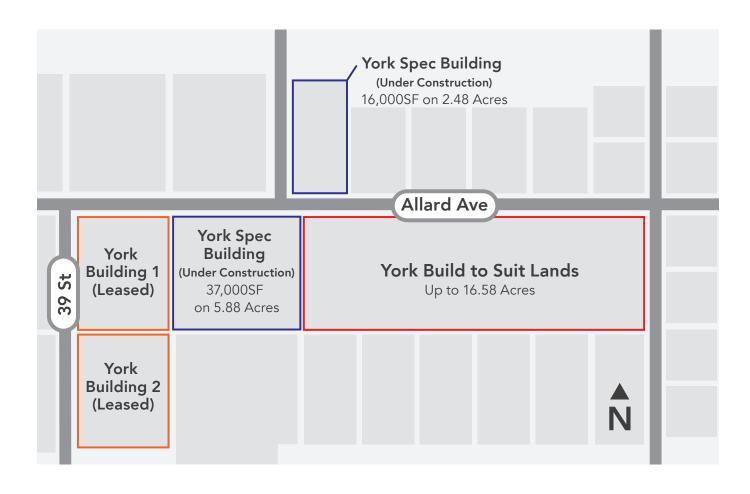

### SITE DETAILS

- TYPE Build to Suit
- LAND SIZE 8 Acres

### LEASE INFORMATION

- Fully Serviced
- Rough Graded
- IM Zoned, allows for heavy manufacturing (Medium Industrial)
- Outside Storage

**Matt Woolsey General Manager**  780.421.4000 ext 4 matt@yorkrealty.ca Site tours by appointment only