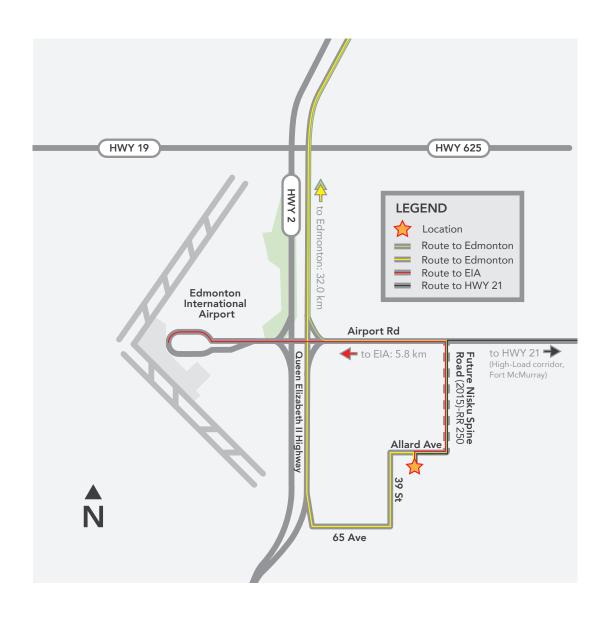

### SITE DETAILS

- TYPE Build to Suit
- LAND SIZE 8 Acres



### LEASE INFORMATION

- Fully Serviced
- Rough Graded
- IM Zoned, allows for heavy manufacturing (Medium Industrial)
- Outside Storage



**Matt Woolsey General Manager**  780.421.4000 ext 4 matt@yorkrealty.ca Site tours by appointment only



## **LEASE OPPORTUNITY | BUILD TO SUIT**

Allard Ave and Range Road 250



SITE TOUR INFORMATION

Matt Woolsey General Manager 780.421.4000 ext 4 matt@yorkrealty.ca

Site tours by appointment only



# **LEASE OPPORTUNITY** | BUILD TO SUIT Allard Ave and Range Road 250



**SITE TOUR INFORMATION**  **Matt Woolsey General Manager** 

780.421.4000 ext 4 matt@yorkrealty.ca Site tours by appointment only



## LEASE OPPORTUNITY | BUILD TO SUIT

Allard Ave and Range Road 250



SITE TOUR INFORMATION

Matt Woolsey General Manager 780.421.4000 ext 4 matt@yorkrealty.ca

Site tours by appointment only



# **LEDUC**

# **LEASE OPPORTUNITY** | BUILD TO SUIT Allard Ave and Range Road 250

### YORK SAMPLE BUILDS





**SITE TOUR INFORMATION**  Matt Woolsey **General Manager**  780.421.4000 ext 4 matt@yorkrealty.ca Site tours by appointment only