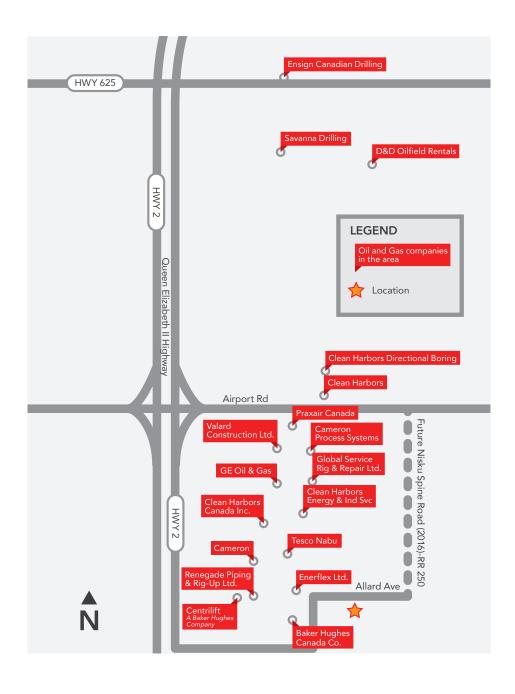

### SITE DETAILS

- TYPE Build to Suit
- LAND SIZE 8 Acres



### LEASE INFORMATION

- Fully Serviced
- Rough Graded
- IM Zoned, allows for heavy manufacturing (Medium Industrial)
- Outside Storage



**Matt Woolsey General Manager**  780.421.4000 ext 4 matt@yorkrealty.ca Site tours by appointment only



## **LEASE OPPORTUNITY | BUILD TO SUIT**

Allard Ave and Range Road 250



SITE TOUR INFORMATION

Matt Woolsey General Manager 780.421.4000 ext 4 matt@yorkrealty.ca

Site tours by appointment only



# **LEASE OPPORTUNITY** | BUILD TO SUIT Allard Ave and Range Road 250



**SITE TOUR INFORMATION**  **Matt Woolsey General Manager** 

780.421.4000 ext 4 matt@yorkrealty.ca Site tours by appointment only



## LEASE OPPORTUNITY | BUILD TO SUIT

Allard Ave and Range Road 250



SITE TOUR INFORMATION

Matt Woolsey General Manager 780.421.4000 ext 4 matt@yorkrealty.ca

Site tours by appointment only



# **LEDUC**

# **LEASE OPPORTUNITY** | BUILD TO SUIT Allard Ave and Range Road 250

### YORK SAMPLE BUILDS





**SITE TOUR INFORMATION**  Matt Woolsey **General Manager**  780.421.4000 ext 4 matt@yorkrealty.ca Site tours by appointment only