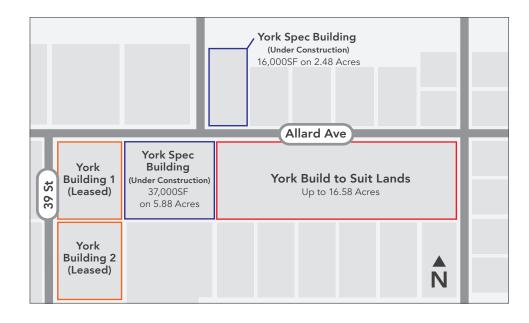

### SITE DETAILS

- TYPE Build to Suit
- LAND SIZE 8 Acres

### LEASE INFORMATION

- Fully Serviced
- Rough Graded
- IM Zoned, allows for heavy manufacturing (Medium Industrial)
- Outside Storage

**Matt Woolsey General Manager**  780.421.4000 ext 4 matt@yorkrealty.ca Site tours by appointment only