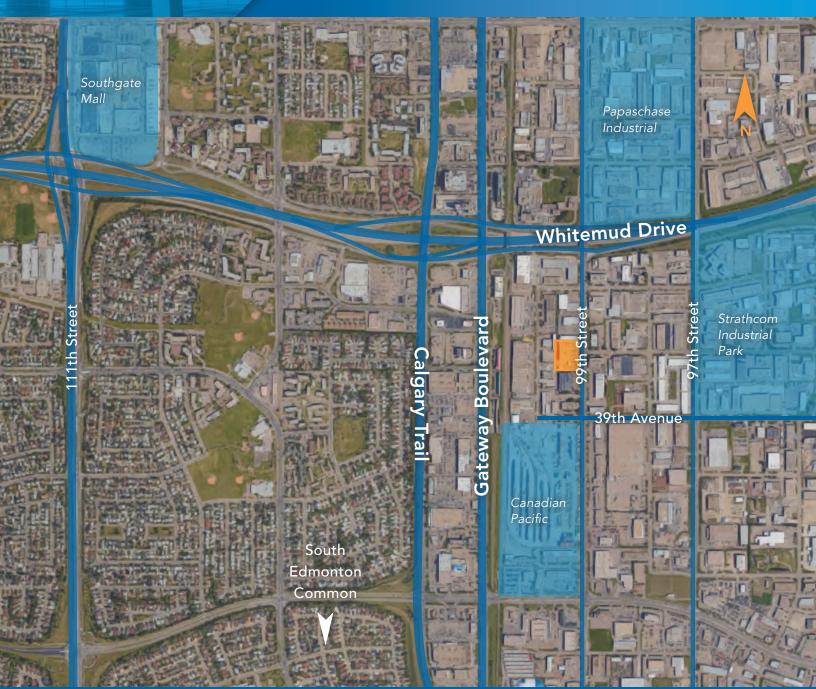

## **Location & Access**

Located on the west side of 99th street, the former Leading Brands building has excellent access to the Whitemud Drive, Gateway Boulevard, and Calgary Trail. The property provides strategic benefits to industrial, and retail users. Industrial users benefit from its proximity to major arterial roadways such as the Whitemud and 99th street. The property also boasts close proximity to the Canadian Pacific rail terminal. Retail users benefit from high traffic counts and its proximity to the major retail centres along Gateway Boulevard and Calgary trail. Furthermore, the proximity to the South Edmonton residential areas make it ideal for potential customers.

## **Traffic Count**

| Whitemud Drive @<br>99th Street | 98,700 (2015) |
|---------------------------------|---------------|
| 99th Street @<br>Whitemud Drive | 24,800 (2015) |
| 34th Avenue @<br>99th Street    | 29,100 (2015) |