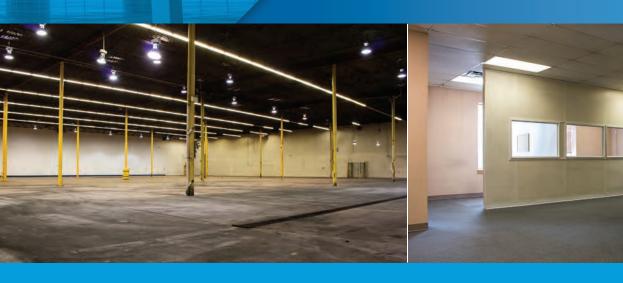

|                | OPTION A                               | OPTION B                                             |
|----------------|----------------------------------------|------------------------------------------------------|
| Туре           | Industrial Office Warehouse            |                                                      |
| Zoning         | IB –Industrial Business                |                                                      |
| Site Area      | 3.00 Acres                             |                                                      |
| Year Built     | 1972                                   |                                                      |
| # of Tenants   | 1                                      | 3                                                    |
| Bay Sizes      | 48,114 SF Warehouse<br>7,324 SF Office | Bay1: 14,400 SF<br>Bay 2: 16,120 SF<br>Bay 3: 17,050 |
| Loading        | 3 Dock Loading Doors                   | 1 Dock Loading Door                                  |
| Ceiling Height | 24' - 26' Clear                        |                                                      |
| Power          | 800 amp, 347/600 volt                  |                                                      |