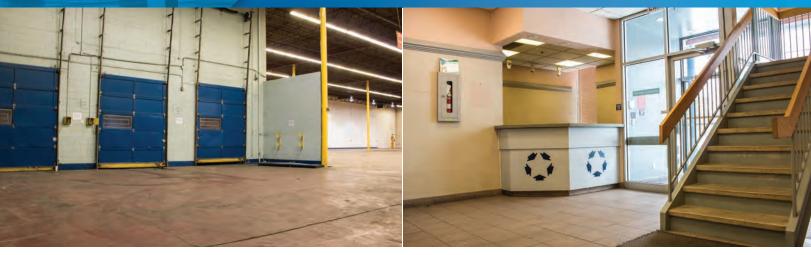

|                | OPTION A                               | OPTION B                                             |
|----------------|----------------------------------------|------------------------------------------------------|
| Туре           | Industrial Office Warehouse            |                                                      |
| Zoning         | IB –Industrial Business                |                                                      |
| Site Area      | 3.00 Acres                             |                                                      |
| Year Built     | 1972                                   |                                                      |
| # of Tenants   | 1                                      | 3                                                    |
| Bay Sizes      | 48,114 SF Warehouse<br>7,324 SF Office | Bay1: 14,400 SF<br>Bay 2: 16,120 SF<br>Bay 3: 17,050 |
| Loading        | 3 Dock Loading Doors                   | 1 Dock Loading Door                                  |
| Ceiling Height | 24' - 26' Clear                        |                                                      |
| Power          | 800 amp, 347/600 volt                  |                                                      |