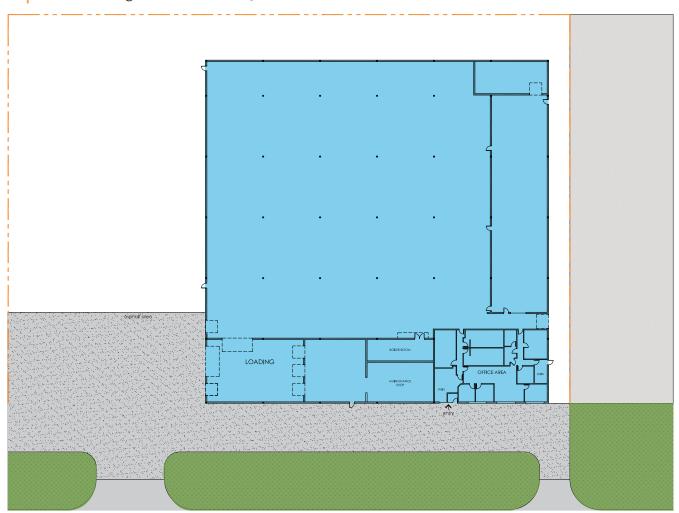

# Option A Single Tenant - Building Reclad

|                | OPTION A                               | OPTION B                                             |
|----------------|----------------------------------------|------------------------------------------------------|
| Туре           | Industrial Office Warehouse            |                                                      |
| Zoning         | IB –Industrial Business                |                                                      |
| Site Area      | 3.00 Acres                             |                                                      |
| Year Built     | 1972                                   |                                                      |
| # of Tenants   | 1                                      | 3                                                    |
| Bay Sizes      | 48,114 SF Warehouse<br>7,324 SF Office | Bay1: 14,400 SF<br>Bay 2: 16,120 SF<br>Bay 3: 17,050 |
| Loading        | 3 Dock Loading Doors                   | 1 Dock Loading Door                                  |
| Ceiling Height | 24' - 26' Clear                        |                                                      |
| Power          | 800 amp, 347/600 volt                  |                                                      |