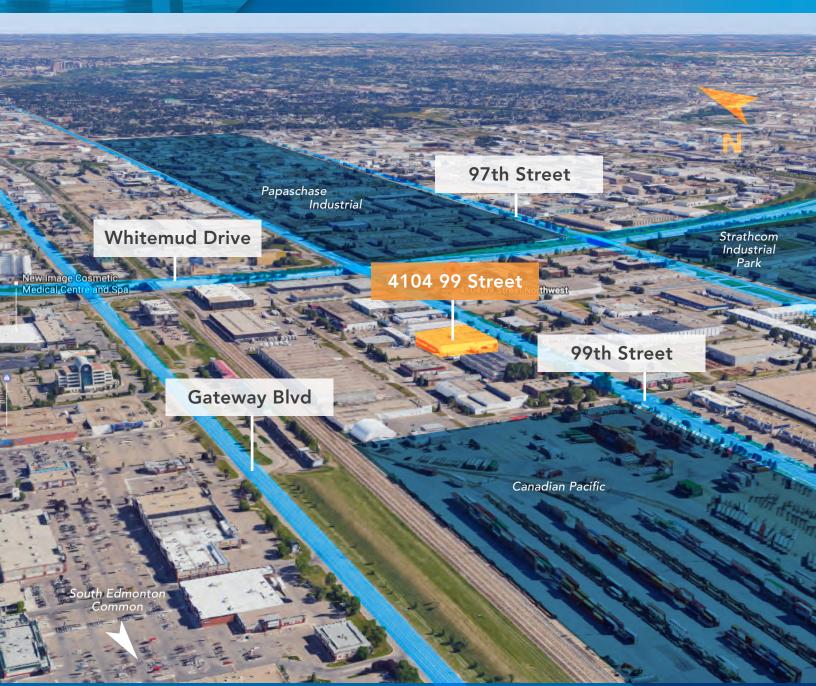

## **Location & Access**

Located on the west side of 99th street, the former Leading Brands building has excellent access to the Whitemud Drive, Gateway Boulevard, and Calgary Trail. The property provides strategic benefits to industrial, and retail users. Industrial users benefit from its proximity to major arterial roadways such as the Whitemud and 99th street. The property also boasts close proximity to the Canadian Pacific rail terminal. Retail users benefit from high traffic counts and its proximity to the major retail centres along Gateway Boulevard and Calgary trail. Furthermore, the proximity to the South Edmonton residential areas make it ideal for potential customers.

## **Traffic Count**

| Whitemud Drive @<br>99th Street | 98,700 (2015) |
|---------------------------------|---------------|
| 99th Street @<br>Whitemud Drive | 24,800 (2015) |
| 34th Avenue @<br>99th Street    | 29,100 (2015) |