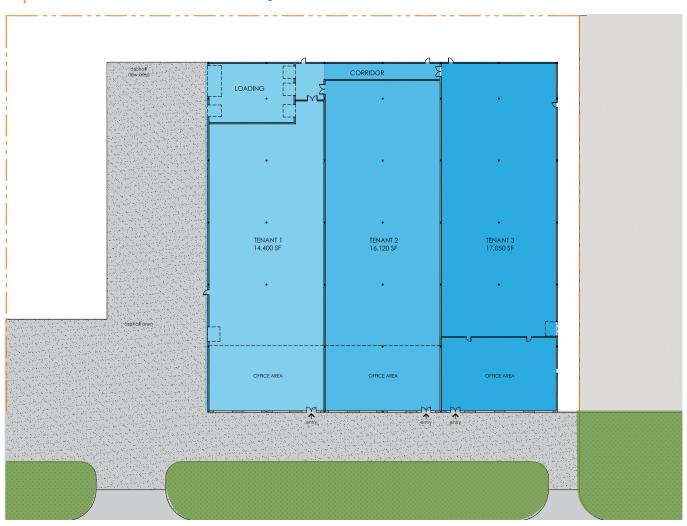

# 4104 99 Street NW

Edmonton, Alberta

Option B Three Tenants – Building reclad, Entries for tenants, and interior redemised

|                | OPTION A                               | OPTION B                                             |
|----------------|----------------------------------------|------------------------------------------------------|
| Туре           | Industrial Office Warehouse            |                                                      |
| Zoning         | IB –Industrial Business                |                                                      |
| Site Area      | 3.00 Acres                             |                                                      |
| Year Built     | 1972                                   |                                                      |
| # of Tenants   | 1                                      | 3                                                    |
| Bay Sizes      | 48,114 SF Warehouse<br>7,324 SF Office | Bay1: 14,400 SF<br>Bay 2: 16,120 SF<br>Bay 3: 17,050 |
| Loading        | 3 Dock Loading Doors                   | 1 Dock Loading Door                                  |
| Ceiling Height | 24' - 26' Clear                        |                                                      |
| Power          | 800 amp, 347/600 volt                  |                                                      |