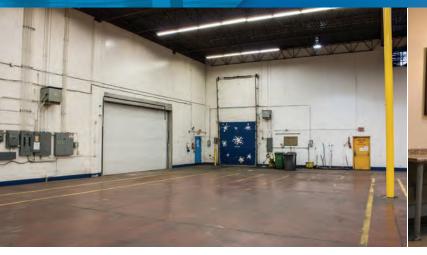

|                | OPTION A                               | OPTION B                                             |
|----------------|----------------------------------------|------------------------------------------------------|
| Туре           | Industrial Office Warehouse            |                                                      |
| Zoning         | IB –Industrial Business                |                                                      |
| Site Area      | 3.00 Acres                             |                                                      |
| Year Built     | 1972                                   |                                                      |
| # of Tenants   | 1                                      | 3                                                    |
| Bay Sizes      | 48,114 SF Warehouse<br>7,324 SF Office | Bay1: 14,400 SF<br>Bay 2: 16,120 SF<br>Bay 3: 17,050 |
| Loading        | 3 Dock Loading Doors                   | 1 Dock Loading Door                                  |
| Ceiling Height | 24' - 26' Clear                        |                                                      |
| Power          | 800 amp, 347/600 volt                  |                                                      |