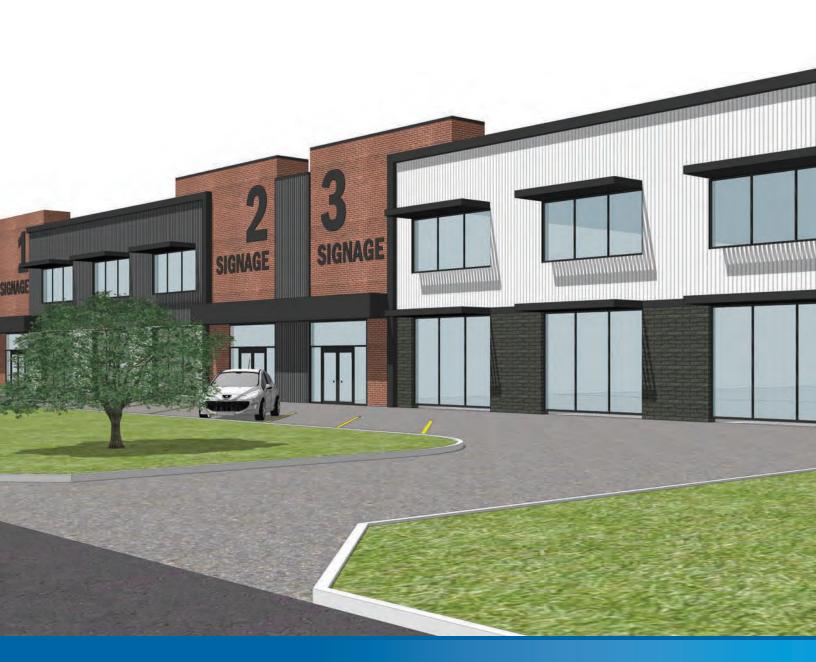

# Option A Single Tenant - Building Reclad

# 4104 99 Street NW

Edmonton, Alberta

Option B Three Tenants – Building reclad, Entries for tenants, and interior redemised