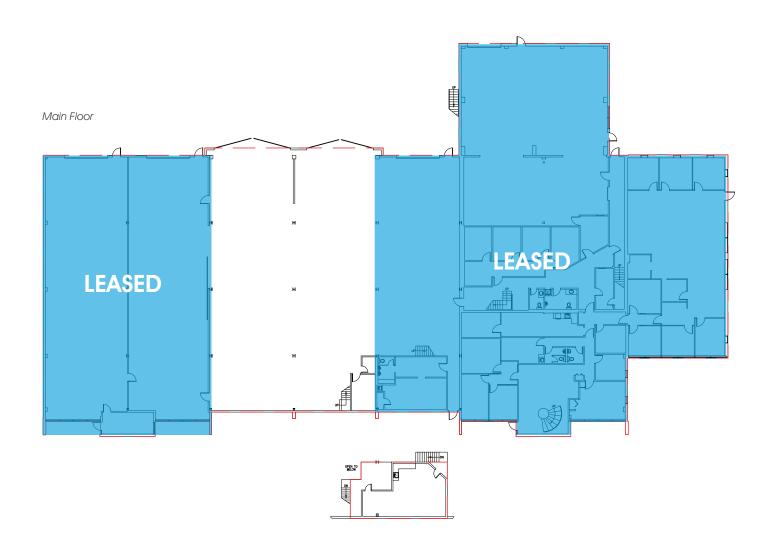

### **Available Area**

+/- 6,000 SF

### Loading Grade

### **Ceiling Height**

Various throughout buildings