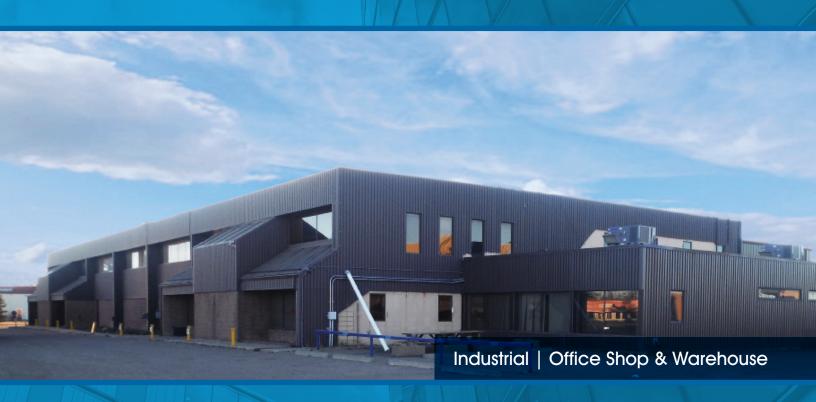

1504 8 Street
Nisku, Alberta
Lease Opportunity

## **SITE FEATURES**

This property is located within Nisku Business Park in Leduc County. Developed with a wide array of cranes, craneways, and manufacturing infrastructure, the property is well suited for heavy industrial users. Access to the property is available from various points along 8th Street.

### **Address**

1504 8 Street Nisku, AB