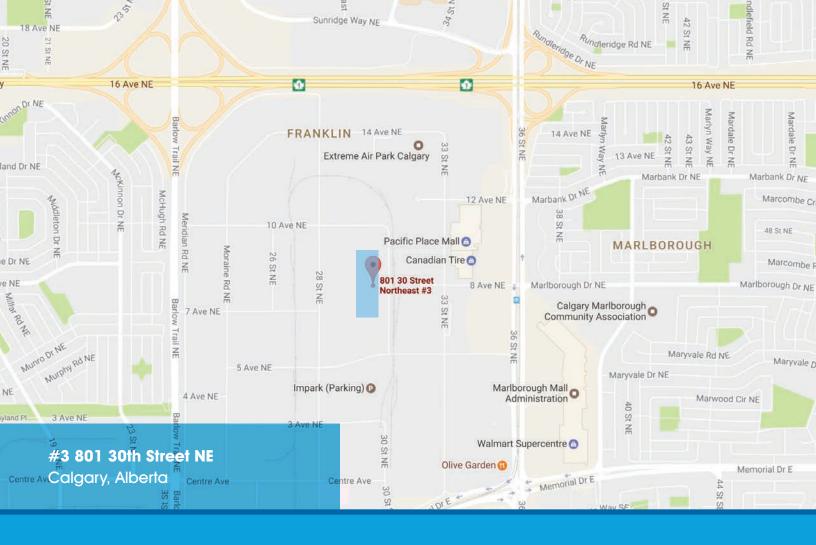

## **LEASE INFORMATION**

Base Rent Market
Operating Costs \$3.08 PSF (est. 2016)
Term Flexible
Availability March 1, 2017

## **SITE FEATURES**

- The suite has been updated with new paint and carpet
- 6 offices throughout unit
- Kitchen/Lunchroom area for
- Make Up Air unit already in place

# **SITE DETAILS**

#### **Address**

#3 801 30th Street NE Calgary, Alberta

#### Type

Office/Warehouse

**Available Area** 10,804 SF

#### **Power**

150 KVA Transformer 120/208 400 Amp services **Ceiling Height** 

20.5

### Loading

8' x 8' and 12' x 12' drive in doors









# **SITE TOUR INFORMATION** Site tours by appointment only

### **Andrew Rudzitis**

**Asset Manager** 

403.454.4111

andrew@yorkrealty.ca



Suite 1622, Canadian Western Bank Place 10303 Jasper Avenue | Edmonton, Alberta | T5J 3N6 | T780.421.4000