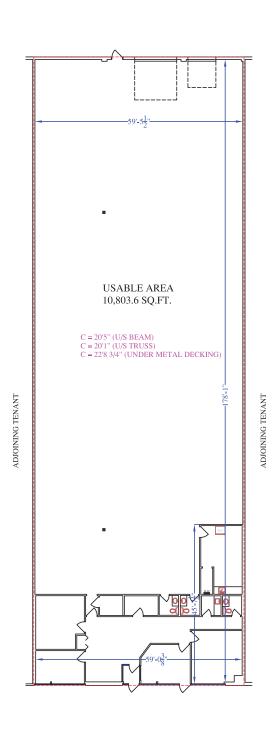

#### Type

Office/Warehouse

**Available Area** 10,804 SF

#### **Power**

150 KVA Transformer 120/208 400 Amp services **Ceiling Height** 

20.5