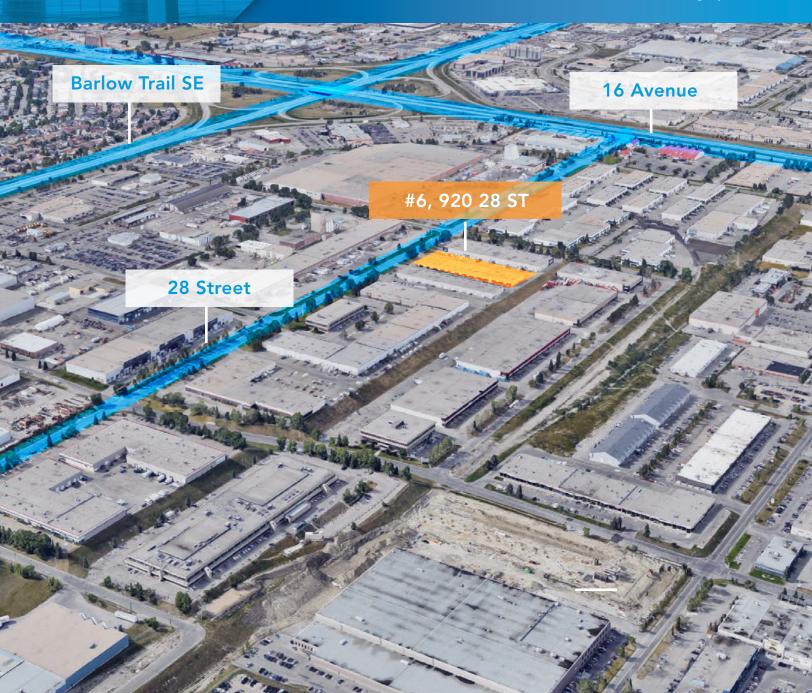

### Location & Access

2 offices, 2 bathrooms and mezzanine in the warehouse.

|              | DETAILS                                 |
|--------------|-----------------------------------------|
| Туре         | Multi-Tenant Warehouse/<br>Distribution |
| Zoning       | I-G                                     |
| Site Area    | 2,400 SF                                |
| Year Built   | 1978                                    |
| # of Tenants | 12                                      |
| Bay Sizes    | 2,400 SF                                |
| Loading      | One Grade Door                          |