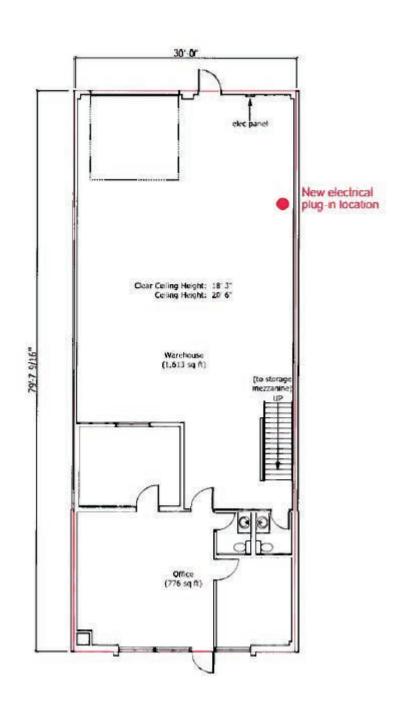

# **Floorplans**

### Location & Access

2 offices, 2 bathrooms and mezzanine in the warehouse.

|              | DETAILS                                 |
|--------------|-----------------------------------------|
| Туре         | Multi-Tenant Warehouse/<br>Distribution |
| Zoning       | I-G                                     |
| Site Area    | 2,400 SF                                |
| Year Built   | 1978                                    |
| # of Tenants | 12                                      |
| Bay Sizes    | 2,400 SF                                |
| Loading      | One Grade Door                          |