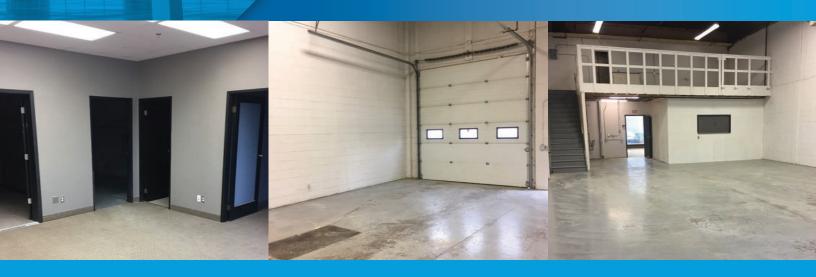

### Location & Access

2 offices, 2 bathrooms and mezzanine in the warehouse.

|              | DETAILS                                 |
|--------------|-----------------------------------------|
| Туре         | Multi-Tenant Warehouse/<br>Distribution |
| Zoning       | I-G                                     |
| Site Area    | 2,400 SF                                |
| Year Built   | 1978                                    |
| # of Tenants | 12                                      |
| Bay Sizes    | 2,400 SF                                |
| Loading      | One Grade Door                          |