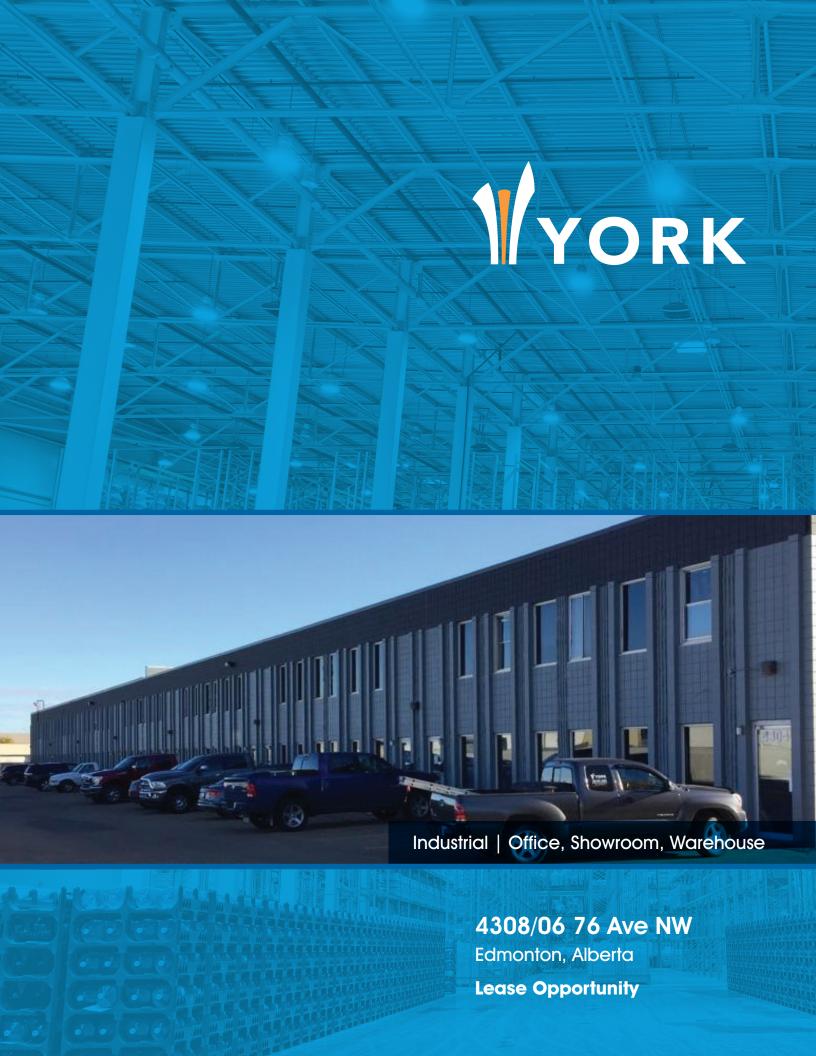

#### **Address**

4308 /10 76 Ave NW Edmonton, Alberta

#### Type

Industrial Office, Showroom, Warehouse

**Year Built** 1976

# Available Area

Up to 5,604 SF