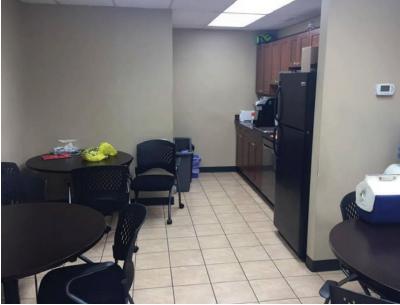

# **LEASE INFORMATION**

Base Rent Market

**Operating Costs** \$4.70 / SF (2017 est.)

**Availability** Immediately

Term Minimum five (5) years



### **SITE FEATURES**

This space is located in Southeast Edmonton, just off 50 Street and 76 Avenue. With great access to major routes in the very busy industrial SE corridor of Edmonton, this space is ideally situated for Warehouse and Manufacturing users who also need space for office. Site features include convenient access to major routes, ample parking, and surface storage behind the space.

## SITE DETAILS

#### **Address**

4308 /10 76 Ave NW Edmonton, Alberta

#### Legal

Plan 752 0086 Block 5, Lot 5

### Zoning

IM – Medium Industrial

#### Type

Industrial Office, Showroom, Warehouse

**Year Built** 1976

### Loading

Grade

####