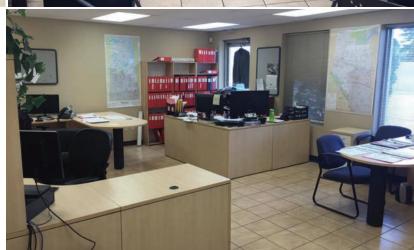

# **LEASE INFORMATION**

Base Rent Market

**Operating Costs** \$4.70 / SF (2017 est.)

**Availability** Immediately

Term Minimum five (5) years



### **SITE FEATURES**

This space is located in Southeast Edmonton, just off 50 Street and 76 Avenue. With great access to major routes in the very busy industrial SE corridor of Edmonton, this space is ideally situated for Warehouse and Manufacturing users who also need space for office. Site features include convenient access to major routes, ample parking, and surface storage behind the space.

## SITE DETAILS

#### **Address**

4308 /10 76 Ave NW Edmonton, Alberta

#### Legal

Plan 752 0086 Block 5, Lot 5

### Zoning

IM – Medium Industrial

#### Type

Industrial Office, Showroom, Warehouse

**Year Built** 1976

### Loading

Grade

#### **HVAC**

Office/Showroom – RTU's Warehouse – Unit heaters

# Available Area

Up to 5,604 SF

### **Power**

To be determined



## **SITE TOUR INFOR