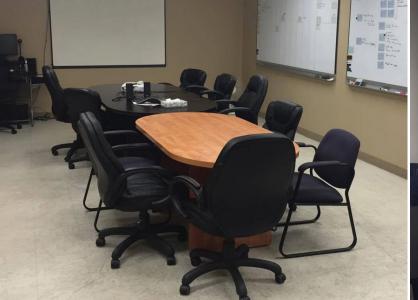

# **LEASE INFORMATION**

Base Rent Market

**Operating Costs** \$4.70 / SF (2017 est.)

**Availability** Immediately

Term Minimum five (5) years



### **SITE FEATURES**

This space is located in Southeast Edmonton, just off 50 Street and 76 Avenue. With great access to major routes in the very busy industrial SE corridor of Edmonton, this space is ideally situated for Warehouse and Manufacturing users who also need space for office. Site features include convenient access to major routes, ample parking, and surface storage behind the space.

## SITE DETAILS

#### **Address**

4308 /10 76 Ave NW Edmonton, Alberta

#### Legal

Plan 752 0086 Block 5, Lot 5

### Zoning

IM – Medium Industrial

#### Type

Industrial Office, Showroom, Warehouse

**Year Built** 1976

### Loading

Grade

###