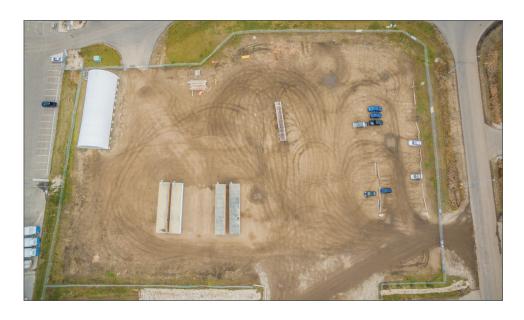

#### SITE DETAILS

- ADDRESS 2413 Strathmoor Drive, Sherwood Park, AB
- LEGAL ADDRESS Plan 9322408 Block 3 Lot 17
- TYPE Build to Suit / Land for Lease
- ZONING IM - Medium Industrial
- AREA 3.63 Acres
- ACCESS

The subject site has access to Strathmoor Drive on both the north and east boundaries.

• SITE IMPROVEMENTS The site is fully improved with compacted gravel and fencing.

#### SITE FEATURES

This property is located in the northern portion of Sherwood Park. The site size is ideal for a number of different users. Excellent access to Broadmoor Boulevard and surrounding highways.