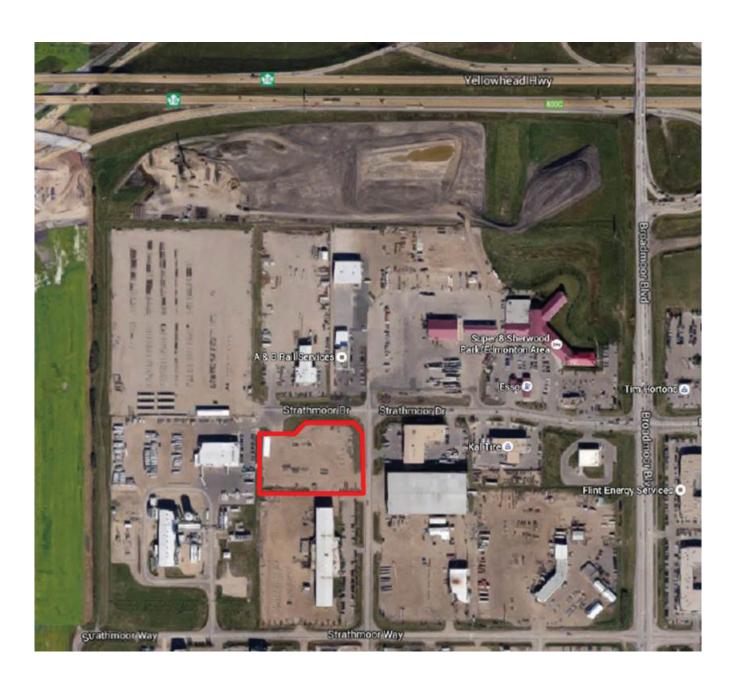

### **AERIAL VIEW**

#### SITE FEATURES

This property is located in the northern portion of Sherwood Park. The site size is ideal for a number of different users. Excellent access to Broadmoor Boulevard and surrounding highways.