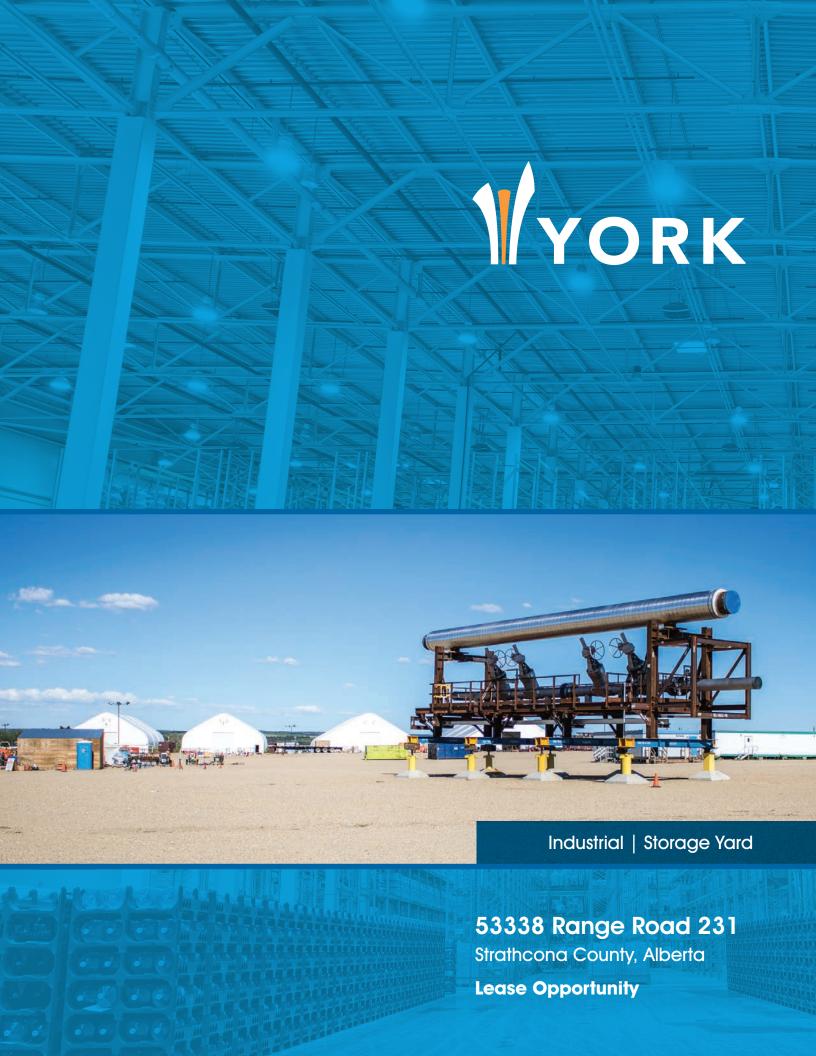

#### **Address**

53338 Range Road 231 Strathcona County, Alberta

**Legal** SE 23-53-23-W4

### **Zoning**

IM – Medium Industrial

**Type** Industrial Storage Yard

Site Area 70.07 Acres