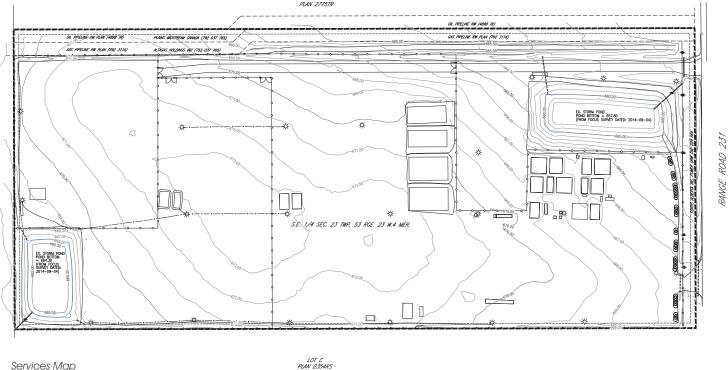

Services Map

- Vehicle access to the subject site is currently available via 2 paved ingress points alone Range Road 231 at the eastern perimeter
- Low site coverage, allowing for yard storage or development
- The site is fully gravel covered (12") and compacted with landscaping screen
- Geotextile fabric covering entire site
- 8" concrete crush
- 5" of 20mm road gravel
- Storm water drainage plan designed with two (2) storm water ponds
- Natural gas on site
- Heavy power available (3-Phase padmount 1500kVa service)
- Temporary storage tents available on site
- Fully fenced