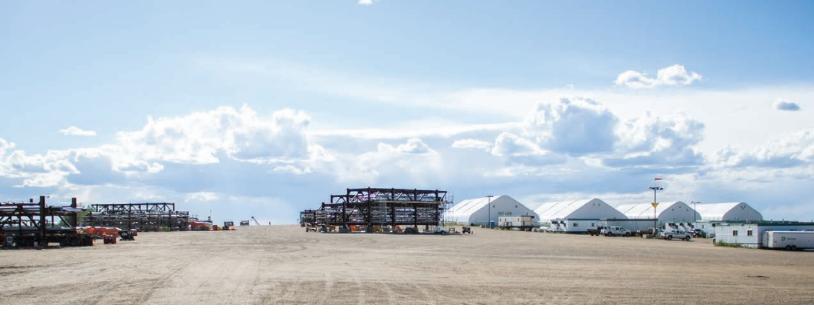

### **SITE FEATURES**

This 70-acre parcel of land located just North of Highway 16 is in a prime location with great access to Edmonton, Strathcona County and Sherwood Park, and on main travel routes to Fort McMurray. This lot is already well prepared is set to be fully serviced by 2018 and would be an ideal location for various types of land users.

- Vehicle access to the subject site is currently available via 2 paved ingress points alone Range Road 231 at the eastern perimeter
- Low site coverage, allowing for yard storage or development
- The site is fully gravel covered (12") and compacted with landscaping screen
- Geotextile fabric covering entire site
- 8" concrete crush
- 5" of 20mm road gravel
- Storm water drainage plan designed with two (2) storm water ponds
- Natural gas on site
- Heavy power available (3-Phase padmount 1500kVa service)
- Temporary storage tents available on site
- Fully fenced