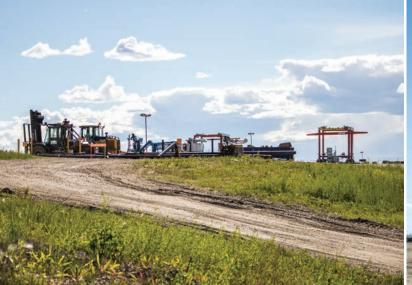

- Vehicle access to the subject site is currently available via 2 paved ingress points alone Range Road 231 at the eastern perimeter
- Low site coverage, allowing for yard storage or development
- The site is fully gravel covered (12") and compacted with landscaping screen
- Geotextile fabric covering entire site
- 8" concrete crush
- 5" of 20mm road gravel
- Storm water drainage plan designed with two (2) storm water ponds
- Natural gas on site
- Heavy power available (3-Phase padmount 1500kVa service)
- Temporary storage tents available on site
- Fully fenced