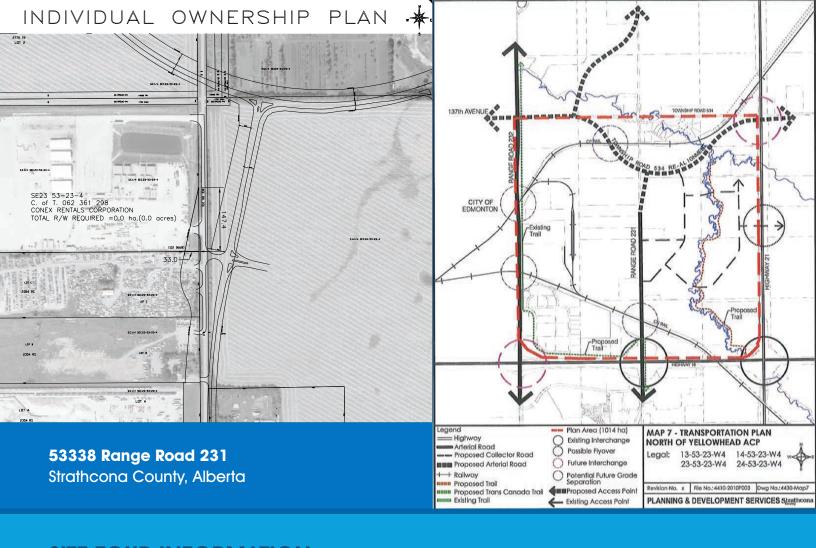

#### **Address**

53338 Range Road 231 Strathcona County, Alberta

**Legal** SE 23-53-23-W4

### **Zoning**

IM – Medium Industrial

**Type** Industrial Storage Yard

Site Area 70.07 Acres