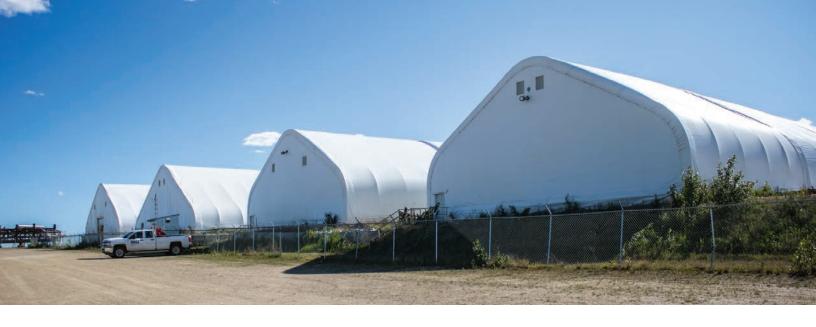

- Vehicle access to the subject site is currently available via 2 paved ingress points alone Range Road 231 at the eastern perimeter
- Low site coverage, allowing for yard storage or development
- The site is fully gravel covered (12") and compacted with landscaping screen
- Geotextile fabric covering entire site
- 8" concrete crush
- 5" of 20mm road gravel
- Storm water drainage plan designed with two (2) storm water ponds
- Natural gas on site
- Heavy power available (3-Phase padmount 1500kVa service)
- Temporary storage tents available on site
- Fully fenced