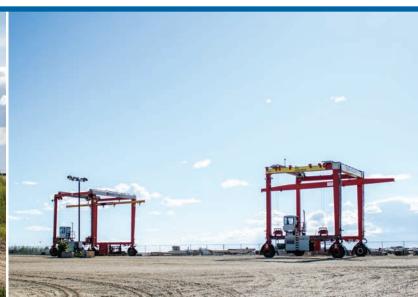

- Vehicle access to the subject site is currently available via 2 paved ingress points alone Range Road 231 at the eastern perimeter
- Low site coverage, allowing for yard storage or development
- The site is fully gravel covered (12") and compacted with landscaping screen
- Geotextile fabric covering entire site
- 8" concrete crush
- 5" of 20mm road gravel
- Storm water drainage plan designed with two (2) storm water ponds
- Natural gas on site
- Heavy power available (3-Phase padmount 1500kVa service)
- Temporary storage tents available on site
- Fully fenced