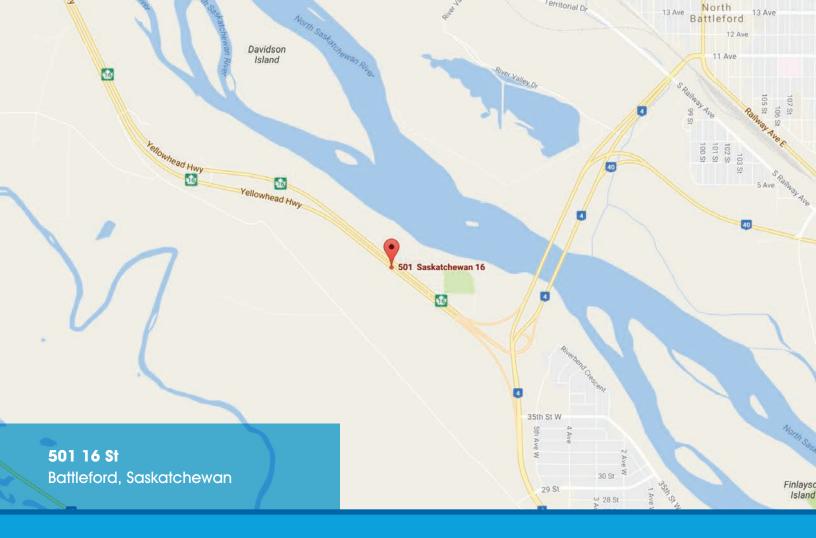

1200 Amp, 277/480V, 3 Phase, 4 Wire

### Structure

Fabrication & Mechanic Shop – steel frame Office – wood frame



# Office Space

# Foundation

Shop - Concrete slab; Office – concrete block

## **Ceiling Height**

Shop heights vary from 40 to 50 feet in the main manufacturing component. Auxiliary shop areas vary in height from 12 to 18 feet. The freestanding mechanics shop has an estimated height of 22 to 24 feet.

### Heating/Cooling

The office building is heated by forced air furnaces located in the office component.

Fabrication Shop – Gas-fired radiant heaters

Paint/Sandblasting Bays – in-floor heating system fed by boilers Mechanics Shop – Suspended gas-fired furnaces

Numerous MUA and circulation fans are located in the fabrication and paint shops

Office – forced air furnaces



# SITE TOUR INFORMATION Site tours by appointment only

Matt Woolsey

780.421.4000 ext. 4 (office) matt@yorkrealty.ca



Suite 1622, Canadian Western Bank Place 10303 Jasper Avenue | Edmonton, Alberta | T5J 3N6 | T 780.421.4000

YORKREALTY.CA