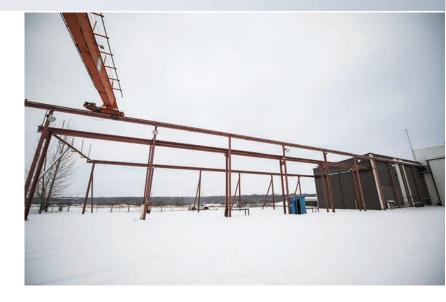

# **SITE FEATURES**

The location of the property has excellent transportation access to Highways No.4 and No.16. The site is covered in gravel and sand with fencing apparent for additional security and storage. An employee parking lot, with energized stalls is located at the southeast corner of the site.

## **Ceiling Height**

Shop heights vary from 40 to 50 feet in the main manufacturing component. Auxiliary shop areas vary in height from 12 to 18 feet. The freestanding mechanics shop has an estimated height of 22 to 24 feet.