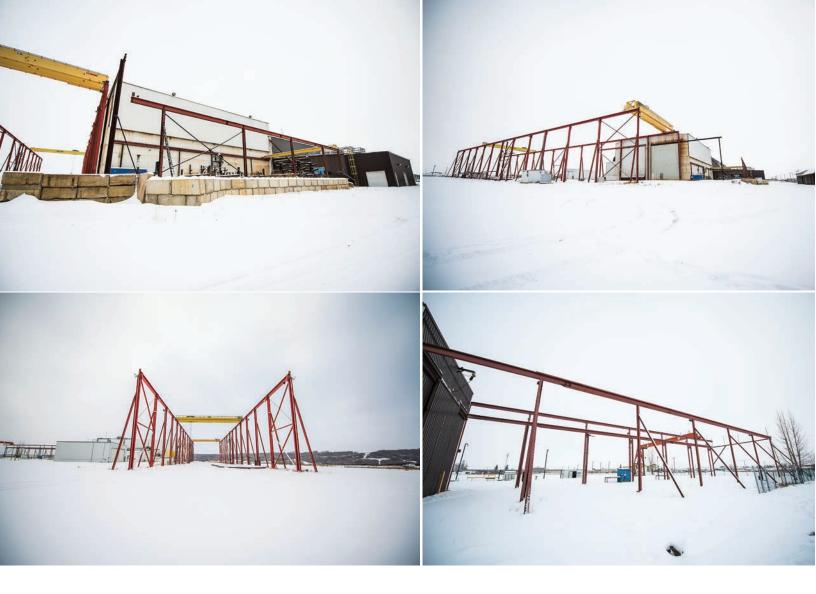

# **SITE FEATURES**

The location of the property has excellent transportation access to Highways No.4 and No.16. The site is covered in gravel and sand with fencing apparent for additional security and storage. An employee parking lot, with energized stalls is located at the southeast corner of the site.

## **Ceiling Height**

Shop heights vary from 40 to 50 feet in the main manufacturing component. Auxiliary shop areas vary in height from 12 to 18 feet. The freestanding mechanics shop has an estimated height of 22 to 24 feet.