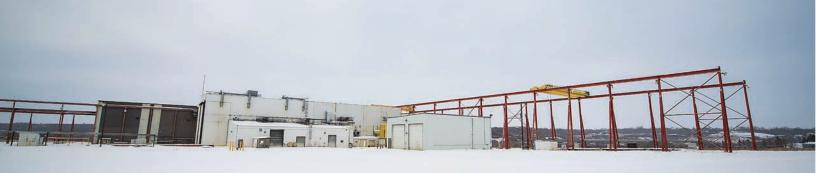

# **SITE FEATURES**

The location of the property has excellent transportation access to Highways No.4 and No.16. The site is covered in gravel and sand with fencing apparent for additional security and storage. An employee parking lot, with energized stalls is located at the southeast corner of the site.

### Year Built

Built in various stages since 1990. The most recent addition was completed in 2001. Site Area 11.1 Acres

Available Area 43,821 SF

# BUILDING DETAILS

Power

1200 Amp, 277/480V, 3 Phase, 4 Wire

### Structure

Fabrication & Mechanic Shop – steel frame Office – wood frame

## **Ceiling Height**

Shop heights vary from 40 to 50 feet in the main manufacturing component. Auxiliary shop areas vary in height from 12 to 18 feet. The freestanding mechanics shop has an estimated height of 22 to 24 feet.