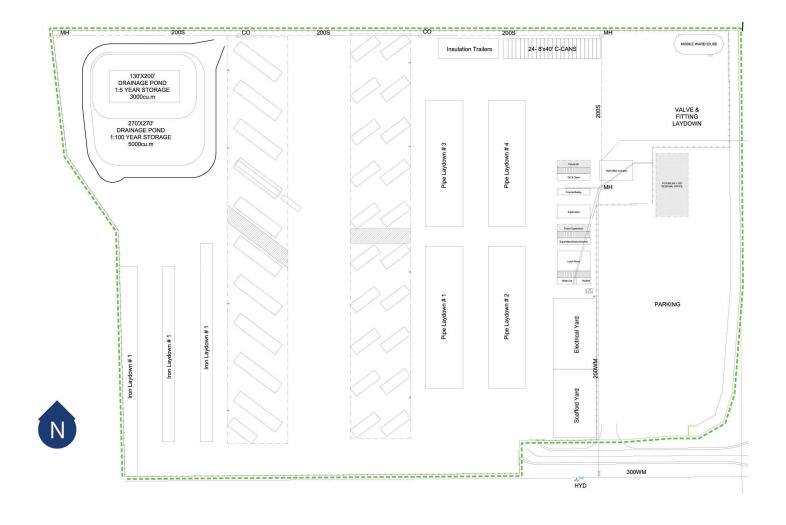

# **ENERGY NORTH INDUSTRIAL PARK**

Site Plan

YARD SPACE OR BUILD-TO-SUIT OPPORTUNITY
LAND DEVELOPMENT
33 Street, NE Edmonton, AB