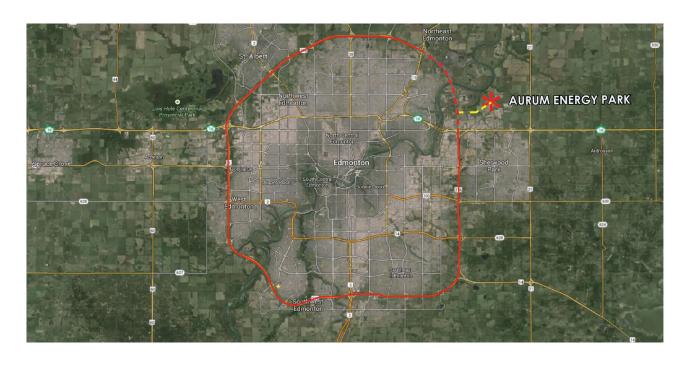

### SITE FEATURES

This 24.98 acre site conveniently located in the heart of Northeast Edmonton, in the area known as Aurum Energy Park. With direct access to the high load corridor and Anthony Henday Ring Road, the site is connected to major transportation corridors including Highway 16 east-west and Highway 63 north to Fort McMurray. And, with just 15 minutes away from the core of Edmonton, this land is an ideal location for modular construction, pipe laydown, industrial storage and/or manufacturing.