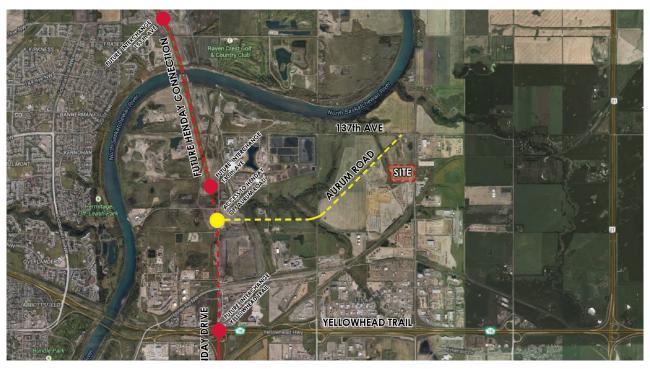

### SITE FEATURES

This 24.98 acre site conveniently located in the heart of Northeast Edmonton, in the area known as Aurum Energy Park. With direct access to the high load corridor and Anthony Henday Ring Road, the site is connected to major transportation corridors including Highway 16 east-west and Highway 63 north to Fort McMurray. And, with just 15 minutes away from the core of Edmonton, this land is an ideal location for modular construction, pipe laydown, industrial storage and/or manufacturing.

- Site is fully fenced and gated with perimeter lighting
- Medium industrial allows for a wide variety of uses including yard storage and manufacturing
- Outstanding access to Yellowhead Trail (Highway 16), Highway 21, and Alberta's Industrial Heartland
- Heavy industrial gravel/compaction (ability to handle heavy loads)
- 2016 completion of Edmonton's ring road will provide accessfrom all directions
- Clean Phase I ESA available
- Flexible lease terms available