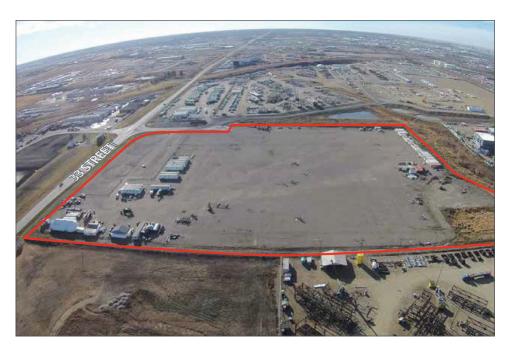

### SITE FEATURES

This 24.98 acre site conveniently located in the heart of Northeast Edmonton, in the area known as Aurum Energy Park. With direct access to the high load corridor and Anthony Henday Ring Road, the site is connected to major transportation corridors including Highway 16 east-west and Highway 63 north to Fort McMurray. And, with just 15 minutes away from the core of Edmonton, this land is an ideal location for modular construction, pipe laydown, industrial storage and/or manufacturing.

- Site is fully fenced and gated with perimeter lighting
- Medium industrial allows for a wide variety of uses including yard storage and manufacturing
- Outstanding access to Yellowhead Trail (Highway 16), Highway 21, and Alberta's Industrial Heartland
- Heavy industrial gravel/compaction (ability to handle heavy loads)
- 2016 completion of Edmonton's ring road will provide accessfrom all directions
- Clean Phase I ESA available
- Flexible lease terms available