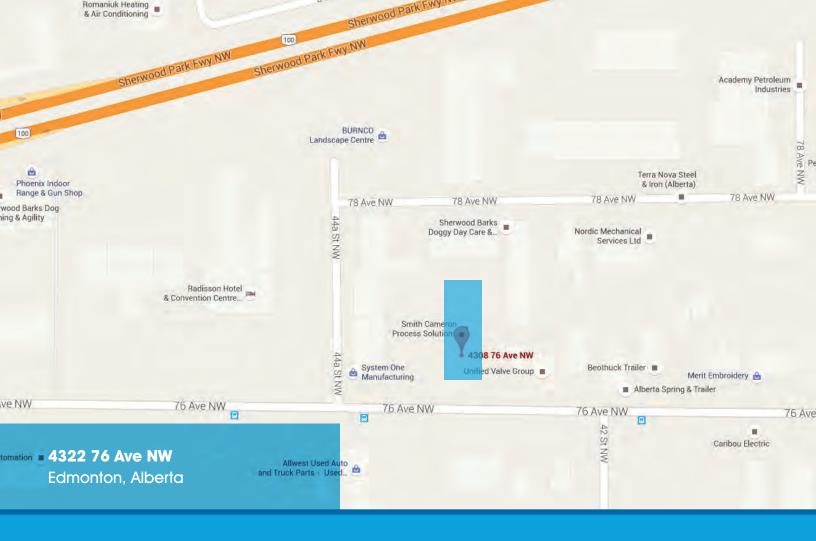

### **SITE FEATURES**

This space is located in Southeast Edmonton, just off 50 Street and 76 Avenue. With great access to major routes in the very busy industrial SE corridor of Edmonton, this space is ideally situated for Warehouse and Manufacturing users who also need space for office. Site features include convenient access to major routes, ample parking, and surface storage behind the space.

# **SITE DETAILS**

**Address** 

4322 76 Ave NW Edmonton, Alberta

Legal

Plan 752 0086 Block 5, Lot 5 Zoning

IM – Medium Industrial

**Type** 

Industrial Office, Showroom, Warehouse