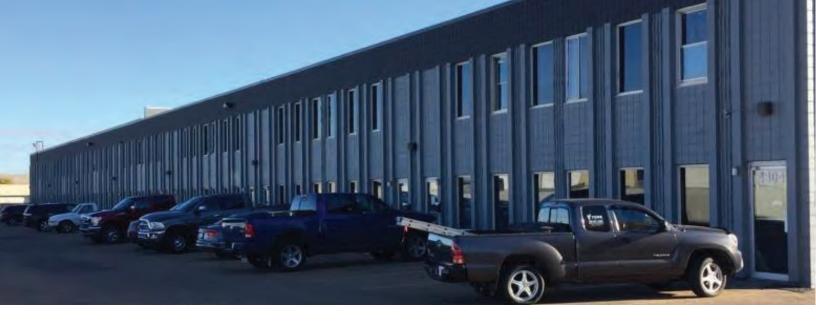

### **SITE FEATURES**

This space is located in Southeast Edmonton, just off 50 Street and 76 Avenue. With great access to major routes in the very busy industrial SE corridor of Edmonton, this space is ideally situated for Warehouse and Manufacturing users who also need space for office. Site features include convenient access to major routes, ample parking, and surface storage behind the space.

# **SITE DETAILS**

**Address** 

4322 76 Ave NW Edmonton, Alberta

Legal

Plan 752 0086 Block 5, Lot 5 Zoning

IM – Medium Industrial

**Type** 

Industrial Office, Showroom, Warehouse

**Year Built** 1976

Loading

Dock

**HVAC** 

Office/Showroom – RTU's Warehouse – Unit heaters **Available Area** 

2,804 SF

**Cranes**None

Power TBD