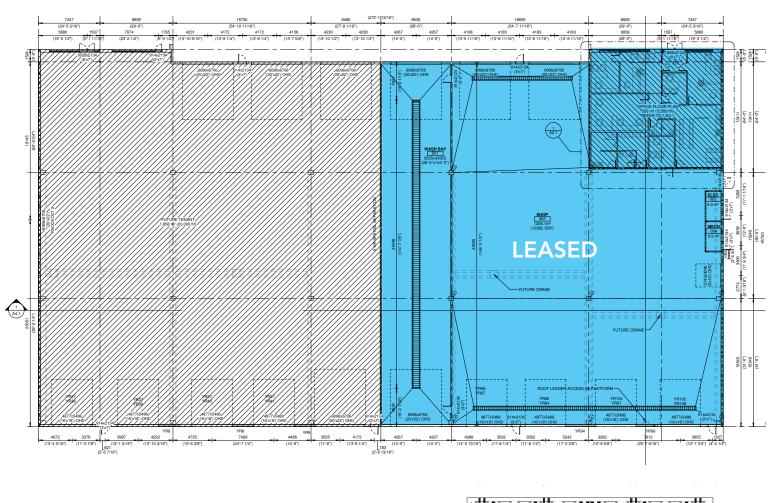

|                | DETAILS                                                              |
|----------------|----------------------------------------------------------------------|
| Туре           | Industrial Office,<br>Showroom, Warehouse                            |
| Zoning         | (IM) Medium Industrial                                               |
| Legal          | Plan 0525334,<br>Block 2, Lot 2                                      |
| Available Area | 20,000 SF                                                            |
| Site Area      | 5.41 Acres                                                           |
| Year Built     | 2018                                                                 |
| Loading        | Grade<br>(potential for drive thru)                                  |
| Additional     | Crane ready, sumps,<br>yard available,<br>pre-cast concrete building |

### Lease Information

| Base Rent         | Market          |
|-------------------|-----------------|
| Operating<br>Cost | TBD             |
| Availability      | September, 2018 |
| Terms             | Minimum 5 Years |