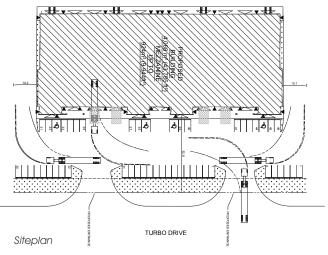

### **Location & Access**

This brand new building will be located just a few minutes north of Sherwood Park with excellent access to Sherwood Drive, Highway 16 and the Anthony Henday. The site is zoned IM which will allow for a wide variety of uses including yard and/or manufacturing. Large compacted, graveled and fenced yard.

|                | DETAILS                                                              |
|----------------|----------------------------------------------------------------------|
| Туре           | Industrial Office,<br>Showroom, Warehouse                            |
| Zoning         | (IM) Medium Industrial                                               |
| Legal          | Plan 0525334,<br>Block 2, Lot 2                                      |
| Available Area | 20,000 SF                                                            |
| Site Area      | 5.41 Acres                                                           |
| Year Built     | 2018                                                                 |
| Loading        | Grade<br>(potential for drive thru)                                  |
| Additional     | Crane ready, sumps,<br>yard available,<br>pre-cast concrete building |