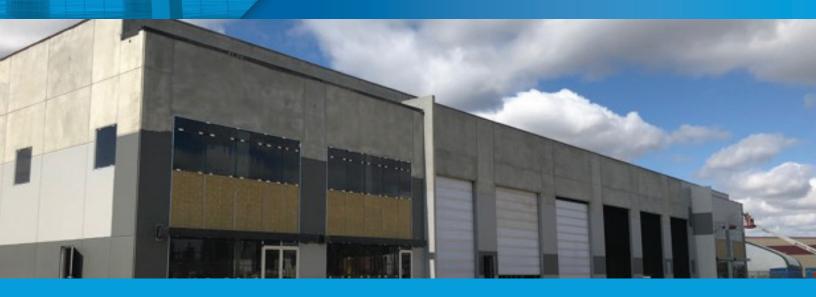

## 85 Turbo Drive

Sherwood Park, Alberta

### **Location & Access**

This brand new building will be located just a few minutes north of Sherwood Park with excellent access to Sherwood Drive, Highway 16 and the Anthony Henday. The site is zoned IM which will allow for a wide variety of uses including yard and/or manufacturing. Large compacted, graveled and fenced yard.

|                | DETAILS                                                              |
|----------------|----------------------------------------------------------------------|
| Туре           | Industrial Office,<br>Showroom, Warehouse                            |
| Zoning         | (IM) Medium Industrial                                               |
| Legal          | Plan 0525334,<br>Block 2, Lot 2                                      |
| Available Area | 20,000 SF                                                            |
| Site Area      | 5.41 Acres                                                           |
| Year Built     | 2018                                                                 |
| Loading        | Grade<br>(potential for drive thru)                                  |
| Additional     | Crane ready, sumps,<br>yard available,<br>pre-cast concrete building |