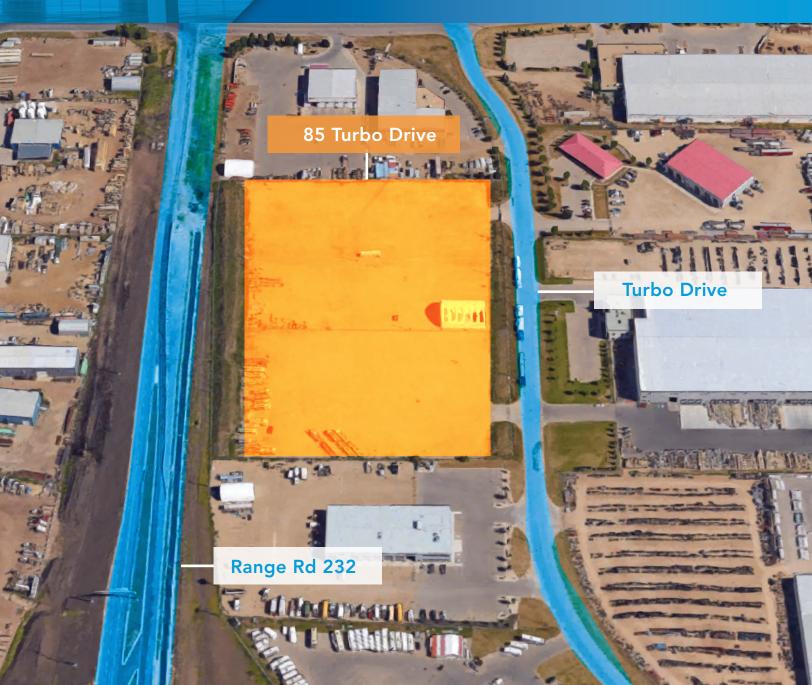

### **Location & Access**

This brand new building will be located just a few minutes north of Sherwood Park with excellent access to Sherwood Drive, Highway 16 and the Anthony Henday. The site is zoned IM which will allow for a wide variety of uses including yard and/or manufacturing. Large compacted, graveled and fenced yard.