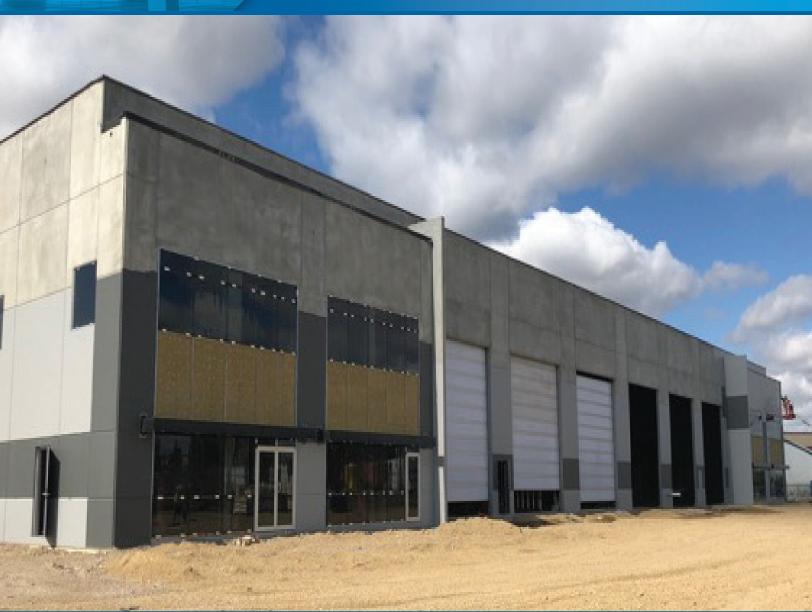

## 85 Turbo Drive

Sherwood Park, Alberta

### **Location & Access**

This brand new building will be located just a few minutes north of Sherwood Park with excellent access to Sherwood Drive, Highway 16 and the Anthony Henday. The site is zoned IM which will allow for a wide variety of uses including yard and/or manufacturing. Large compacted, graveled and fenced yard.

|                | DETAILS                                                              |
|----------------|----------------------------------------------------------------------|
| Туре           | Industrial Office,<br>Showroom, Warehouse                            |
| Zoning         | (IM) Medium Industrial                                               |
| Legal          | Plan 0525334,<br>Block 2, Lot 2                                      |
| Available Area | 20,000 SF                                                            |
| Site Area      | 5.41 Acres                                                           |
| Year Built     | 2018                                                                 |
| Loading        | Grade<br>(potential for drive thru)                                  |
| Additional     | Crane ready, sumps,<br>yard available,<br>pre-cast concrete building |