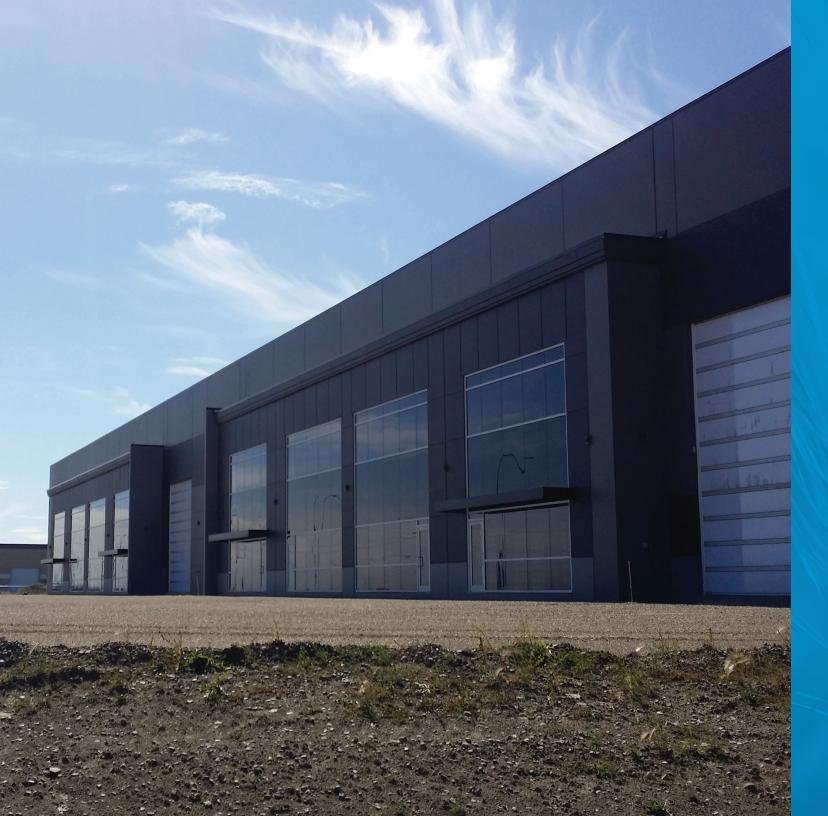

#### THE DEVELOPMENT

York's Great Plains Industrial Development is one of the newest, most sophisticated business campuses in Calgary. Located in the city's southeast, our Great Plains Industrial Park will comprise of up to 7 buildings totaling over 200,000 square feet of space across 20 acres. Each building has been designed to provide the utmost in flexibility and versatility. Amenities include 32' clear height ceilings, OPAL Sunshine Overhead doors, fully sprinklered, crane ready, well-lit bays varying in size from 10,000 SF to 55,000 SF. Fully customizable design build facilities can also be erected on this site.

# NOTE

- Glazing can be converted to overhead doors.
- All paving, gravelling and other site work now complete.