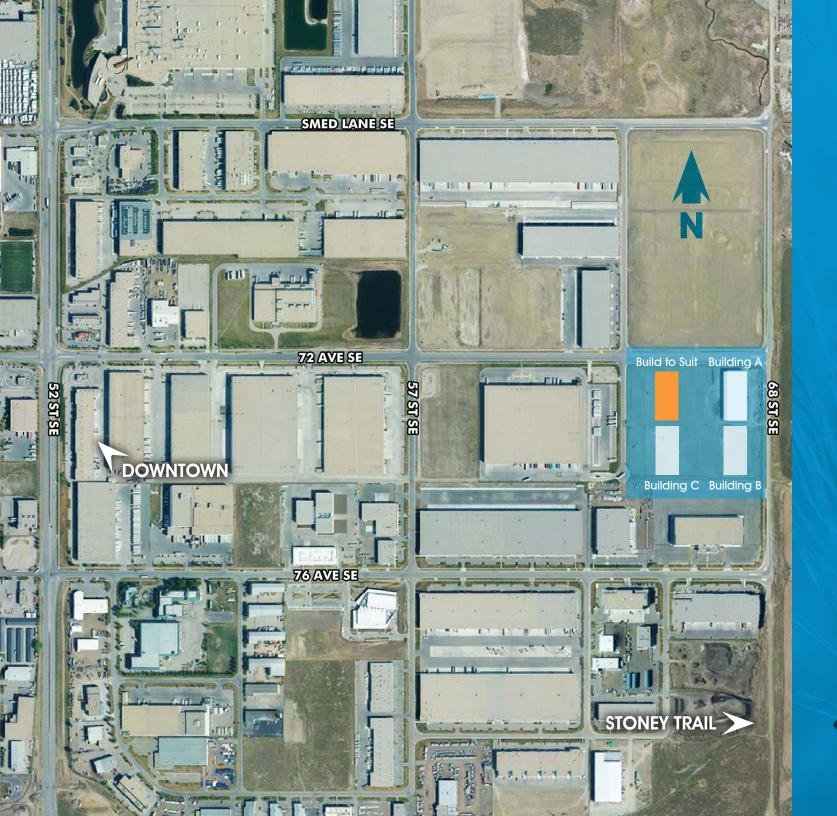

5 ACRES OF BUILD-TO-SUIT LAND

#### THE DEVELOPMENT

York's Great Plains Industrial Development is one of the newest, most sophisticated business campuses in Calgary. Located in the city's southeast, our Great Plains Industrial Park will comprise of up to 7 buildings totaling over 200,000 square feet of space across 20 acres. Each building has been designed to provide the utmost in flexibility and versatility. Amenities include 32' clear height ceilings, OPAL Sunshine Overhead doors, fully sprinklered, crane ready, well-lit bays varying in size from 10,000 SF to 55,000 SF. Fully customizable design build facilities can also be erected on this site.