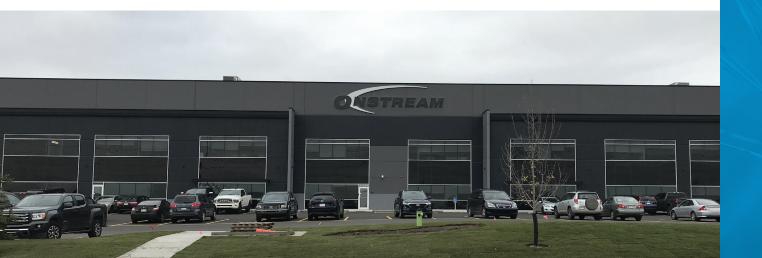

#### THE DEVELOPMENT

York's Great Plains Industrial Development is one of the newest, most sophisticated business campuses in Calgary. Located in the city's southeast, our Great Plains Industrial Park will comprise of up to 7 buildings totaling over 200,000 square feet of space across 20 acres. Each building has been designed to provide the utmost in flexibility and versatility. Amenities include 32' clear height ceilings, OPAL Sunshine Overhead doors, fully sprinklered, crane ready, well-lit bays varying in size from 10,000 SF to 55,000 SF. Fully customizable design build facilities can also be erected on this site.