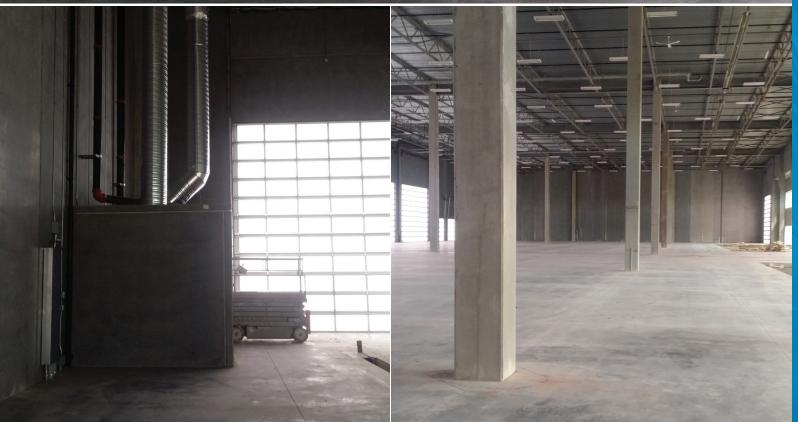

#### THE DEVELOPMENT

York's Great Plains Industrial Development is one of the newest, most sophisticated business campuses in Calgary. Located in the city's southeast, our Great Plains Industrial Park will comprise of up to 7 buildings totaling over 200,000 square feet of space across 20 acres. Each building has been designed to provide the utmost in flexibility and versatility. Amenities include 32' clear height ceilings, OPAL Sunshine Overhead doors, fully sprinklered, crane ready, well-lit bays varying in size from 10,000 SF to 55,000 SF. Fully customizable design build facilities can also be erected on this site.