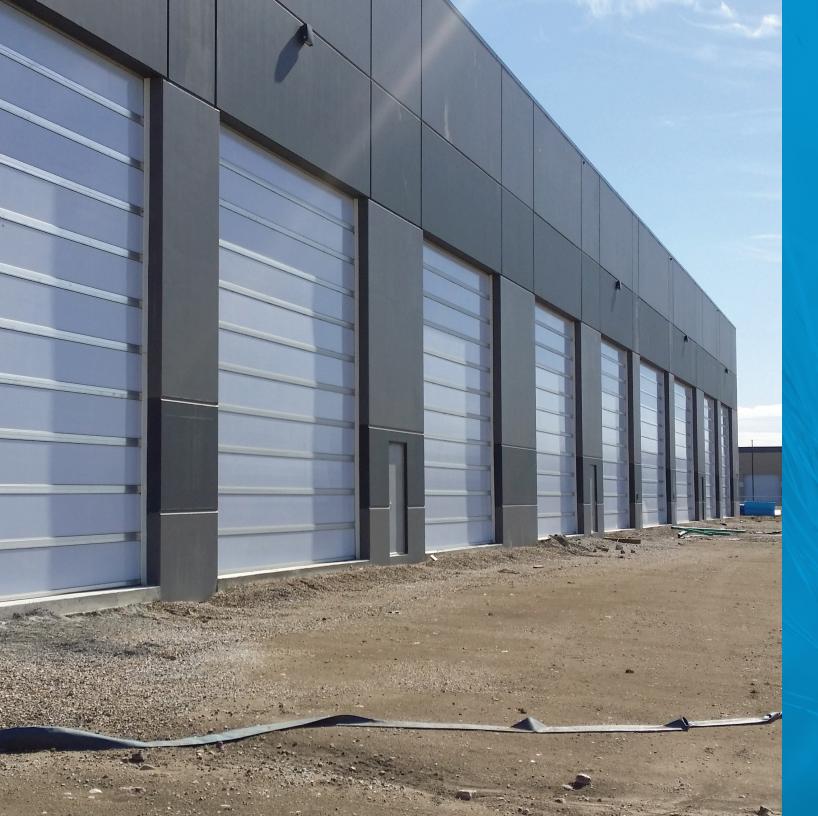

#### THE DEVELOPMENT

York's Great Plains Industrial Development is one of the newest, most sophisticated business campuses in Calgary. Located in the city's southeast, our Great Plains Industrial Park will comprise of up to 7 buildings totaling over 200,000 square feet of space across 20 acres. Each building has been designed to provide the utmost in flexibility and versatility. Amenities include 32' clear height ceilings, OPAL Sunshine Overhead doors, fully sprinklered, crane ready, well-lit bays varying in size from 10,000 SF to 55,000 SF. Fully customizable design build facilities can also be erected on this site.

# NOTE

- Glazing can be converted to overhead doors.
- All paving, gravelling and other site work now complete.