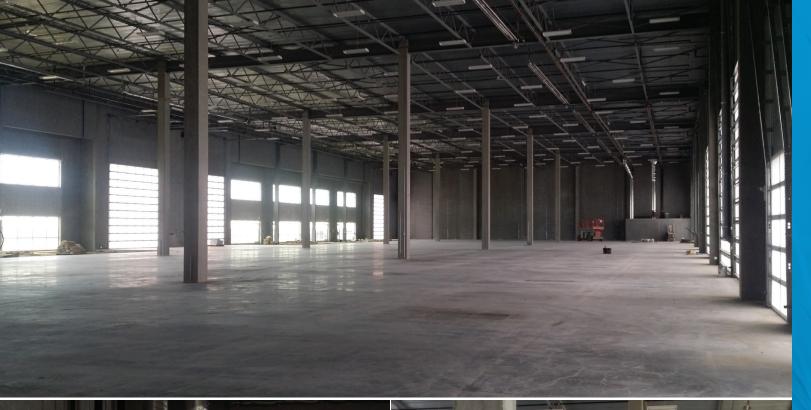

#### THE DEVELOPMENT

York's Great Plains Industrial Development is one of the newest, most sophisticated business campuses in Calgary. Located in the city's southeast, our Great Plains Industrial Park will comprise of up to 7 buildings totaling over 200,000 square feet of space across 20 acres. Each building has been designed to provide the utmost in flexibility and versatility. Amenities include 32' clear height ceilings, OPAL Sunshine Overhead doors, fully sprinklered, crane ready, well-lit bays varying in size from 10,000 SF to 55,000 SF. Fully customizable design build facilities can also be erected on this site.

# NOTE

- Glazing can be converted to overhead doors.
- All paving, gravelling and other site work now complete.

# NOTE

- Glazing can be converted to overhead doors.
- All paving, gravelling and other site work now complete.

Suite 1622, Canadian Western Bank Place 10303 Jasper Avenue | Edmonton, Alberta | T5J 3N6 | T780.421.4000