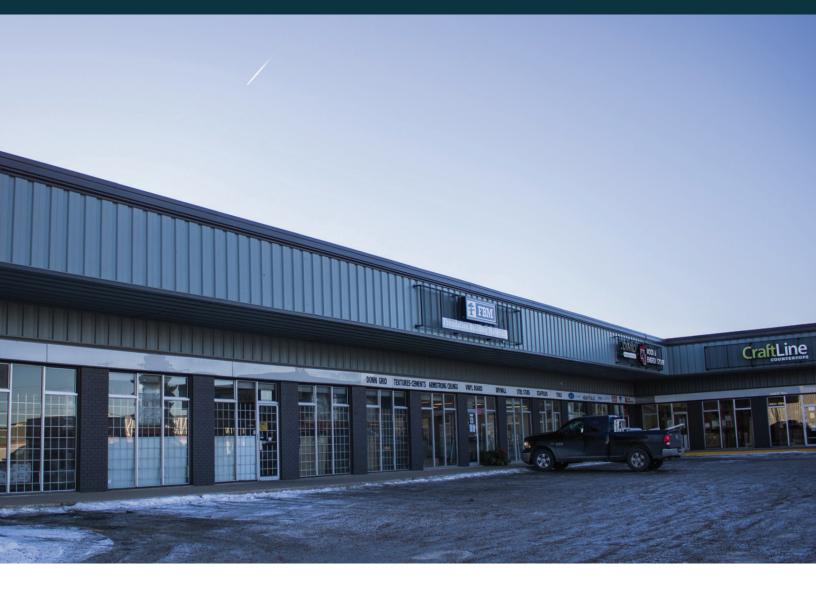

## **HIGHLIGHTS**

The subject property is located at the southwest corner of 99 Street and 42 Avenue, in the Strathcona Industrial Park subdivision. There is excellent access to Whitemud Freeway, 99 Street, Calgary Trail, and the Anthony Henday.

### **FEATURES**

Type Industrial Office / Showroom / Warehouse

**Zoning** (IB) Industrial Business Zone

Legal Lot 9 Block 2 Plan 7520780

Year Built 1977

**HVAC** Office/Showroom – RTU's

Warehouse – Unit heaters

Ceiling Height +/- 18 feet

Loading Dock & Grade