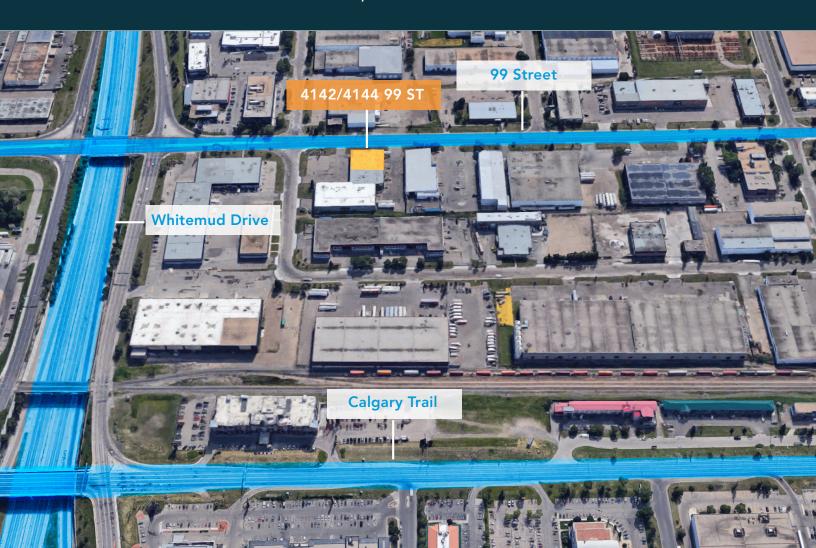

## **HIGHLIGHTS**

The subject property is located at the southwest corner of 99 Street and 42 Avenue, in the Strathcona Industrial Park subdivision. There is excellent access to Whitemud Freeway, 99 Street, Calgary Trail, and the Anthony Henday.