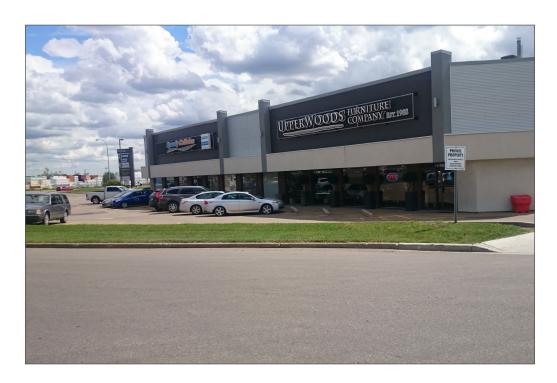

#### SITE FEATURES

This space is ideally situated directly on St. Albert Trail with very high exposure to considerable commuter traffic. With the wide open space plan, bare concrete floors, new T5 fluorescent lighting, and brand new HVAC units throughout, this space has great potential for larger retail users (furniture sales, sports gyms, grocers) as well as various lighter duty automotive uses.

- Prime retail opportunity with wide open floor plan
- Direct frontage onto St. Albert Trail, a primary commuter corridor to/from St. Albert into Edmonton
- Traffic of 42,700 cars per week and 2.2M per annum

### **GALLERY**

**LEASE OPPORTUNITY** | RETAIL 12930/38 St. Albert Trail, Edmonton, AB