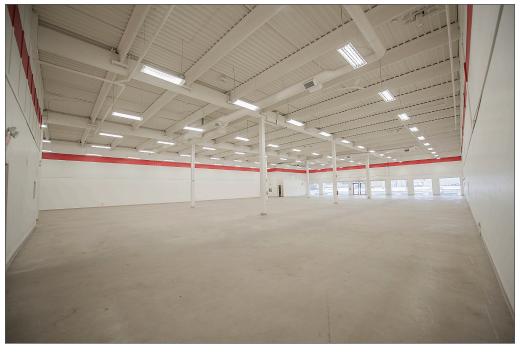

#### SITE FEATURES

This space is ideally situated directly on St. Albert Trail with very high exposure to considerable commuter traffic. With the wide open space plan, bare concrete floors, new T5 fluorescent lighting, and brand new HVAC units throughout, this space has great potential for larger retail users (furniture sales, sports gyms, grocers) as well as various lighter duty automotive uses.

### **GALLERY**

LEASE OPPORTUNITY | RETAIL 12930/38 St. Albert Trail, Edmonton, AB