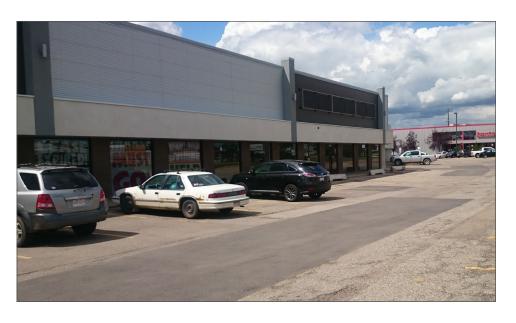

#### SITE FEATURES

This space is ideally situated directly on St. Albert Trail with very high exposure to considerable commuter traffic. With the wide open space plan, bare concrete floors, new T5 fluorescent lighting, and brand new HVAC units throughout, this space has great potential for larger retail users (furniture sales, sports gyms, grocers) as well as various lighter duty automotive uses.

- Prime retail opportunity with wide open floor plan
- Direct frontage onto St. Albert Trail, a primary commuter corridor to/from St. Albert into Edmonton
- Traffic of 42,700 cars per week and 2.2M per annum

### **GALLERY**

LEASE OPPORTUNITY | RETAIL 12930/38 St. Albert Trail, Edmonton, AB