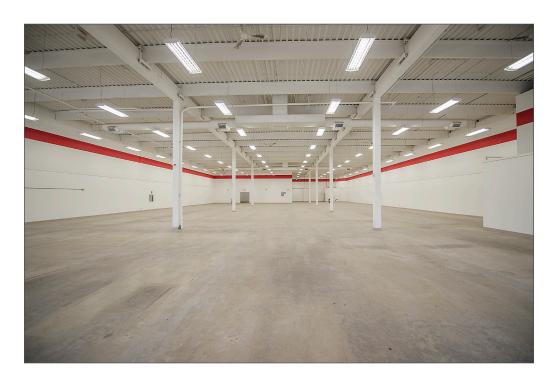

#### SITE DETAILS

- ADDRESS 12930/38 St. Albert Trail, Edmonton
- LEGAL ADDRESS Plan 992-6339 Block 2 Lot 13
- TYPE Retail
- ZONING IB - Industrial Business
- YEAR BUILT 1973
- AREA From 4,797 SF to 14,293 SF
- LOADING Dock and grade
- CEILING HEIGHT 17'
- PARKING Ample open parking

#### SITE FEATURES

This space is ideally situated directly on St. Albert Trail with very high exposure to considerable commuter traffic. With the wide open space plan, bare concrete floors, new T5 fluorescent lighting, and brand new HVAC units throughout, this space has great potential for larger retail users (furniture sales, sports gyms, grocers) as well as various lighter duty automotive uses.

#### LEASE INFORMATION

**BASE RENT** \$12.50/ SqF

**OPERATING COSTS** \$4.72/ SqF (2015)

**AVAILABILITY Immediately** 

**SPACE DETAILS** Up to 14,293 SF

**SITE TOUR INFORMATION** 

Site tours by appointment only