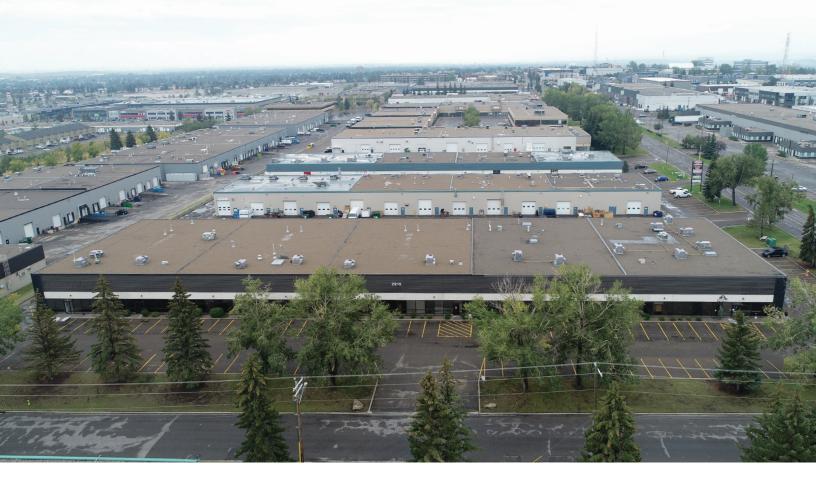

Van Houtte Building - UNIT 2 - 2915 10 Ave NE Calgary, Alberta

# AVAILABLE FOR LEASE

### Van Houtte Building - UNIT 2 - 2915 10 Ave NE

Calgary, Alberta

| 6 | A ANA |  |
|---|-------|--|

| DETAILS        |                                   |  |  |
|----------------|-----------------------------------|--|--|
| ADDRESS        | Unit 2 2915 10 Avenue NE          |  |  |
| LEASEABLE AREA | 9,600 SF                          |  |  |
| LOADING        | (2) dock doors<br>(1) grade doors |  |  |