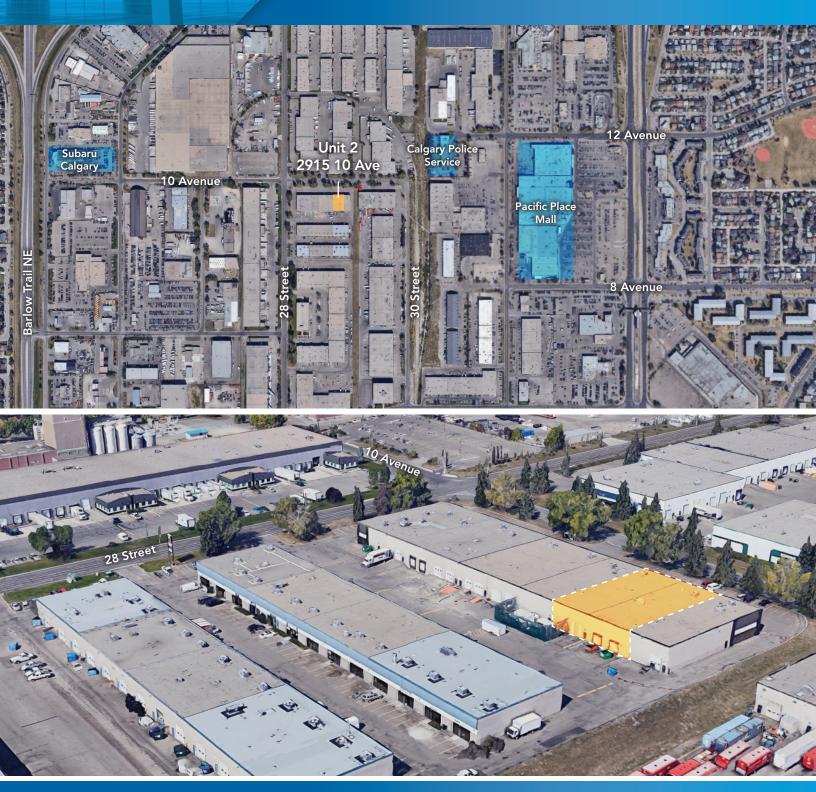

## AVAILABLE FOR LEASE

#### Van Houtte Building - UNIT 2 - 2915 10 Ave NE

Calgary, Alberta

Site Tour Information Site tours by appointment only Andrew Rudzitis | Leasing Manager 587.572.3175 | andrew@yorkrealty.ca | YORKREALTY.CA