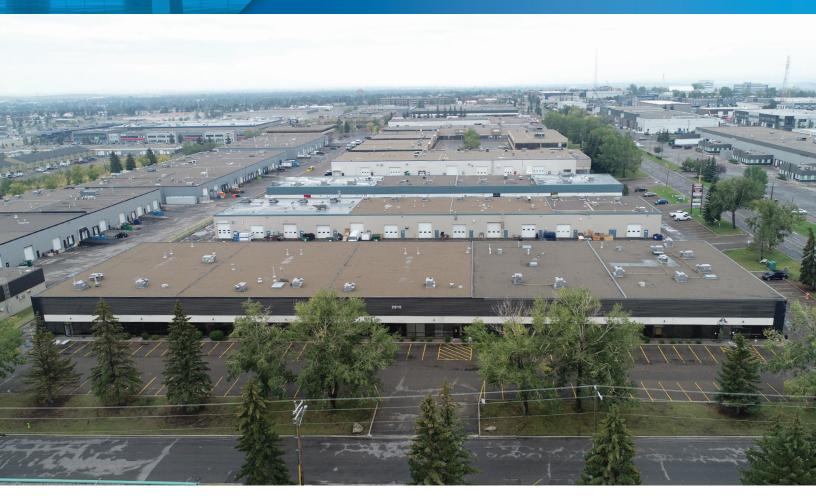

Van Houtte Building - UNIT 4 - 2915 10 Ave NE Calgary, Alberta

# **PROPERTY HIGHLIGHTS**

- 21,400 SF available
- Up to 9,600 SF of office available Frontage onto 28th Street NE
- 2 dock doors, 4 grade doors

Van Houtte Building - UNIT 4 - 2915 10 Ave NE Calgary, Alberta

| DETAILS        |                                   |
|----------------|-----------------------------------|
| ADDRESS        | Unit 4 2915 10 Avenue NE          |
| LEASEABLE AREA | 21,400 SF                         |
| LOADING        | (2) dock doors<br>(4) grade doors |