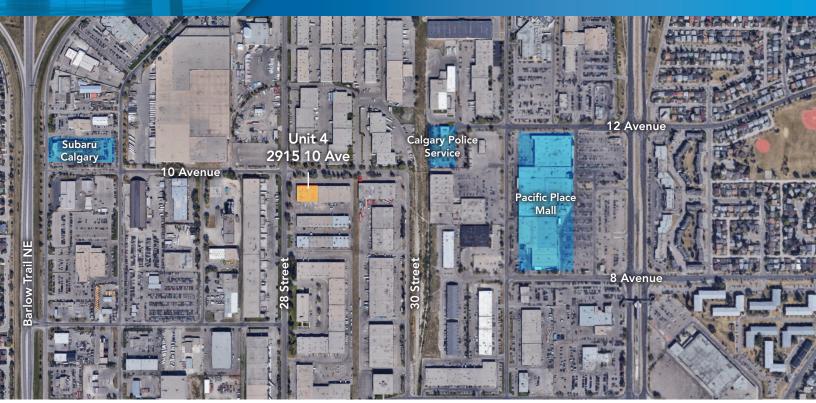

Van Houtte Building - UNIT 4 - 2915 10 Ave NE Calgary, Alberta

# **PROPERTY HIGHLIGHTS**

- 21,400 SF available
- Up to 9,600 SF of office available Frontage onto 28th Street NE
- 2 dock doors, 4 grade doors

Van Houtte Building - UNIT 4 - 2915 10 Ave NE Calgary, Alberta

| DETAILS        |                                   |
|----------------|-----------------------------------|
| ADDRESS        | Unit 4 2915 10 Avenue NE          |
| LEASEABLE AREA | 21,400 SF                         |
| LOADING        | (2) dock doors<br>(4) grade doors |