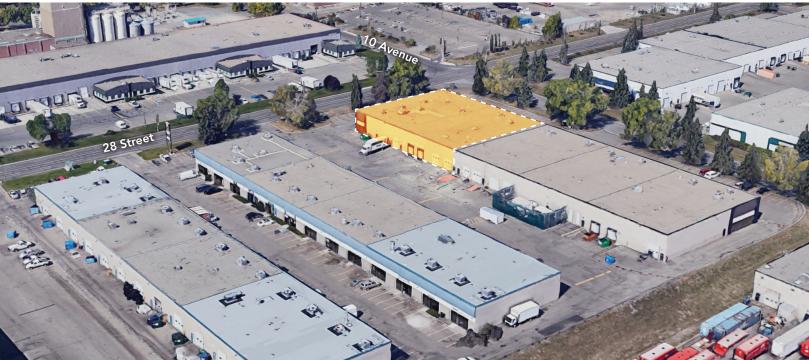

Van Houtte Building - UNIT 4 - 2915 10 Ave NE Calgary, Alberta

# **PROPERTY HIGHLIGHTS**

- 21,400 SF available
- Up to 9,600 SF of office available Frontage onto 28th Street NE
- 2 dock doors, 4 grade doors

Van Houtte Building - UNIT 4 - 2915 10 Ave NE Calgary, Alberta

| DETAILS        |                                   |
|----------------|-----------------------------------|
| ADDRESS        | Unit 4 2915 10 Avenue NE          |
| LEASEABLE AREA | 21,400 SF                         |
| LOADING        | (2) dock doors<br>(4) grade doors |