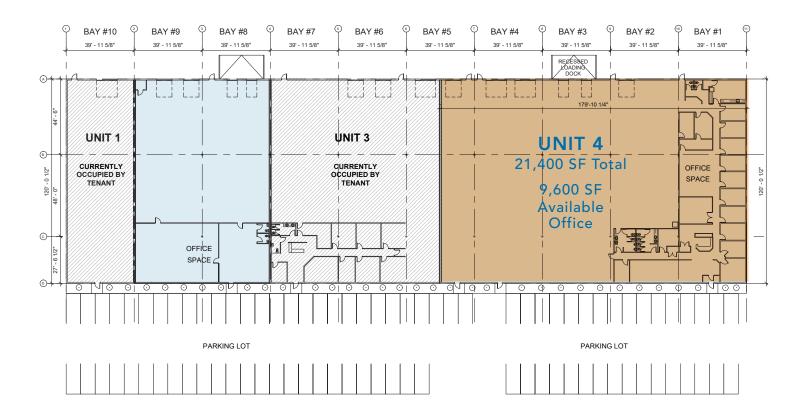

#### **FLOOR PLAN**

Van Houtte Building - UNIT 4 - 2915 10 Ave NE Calgary, Alberta