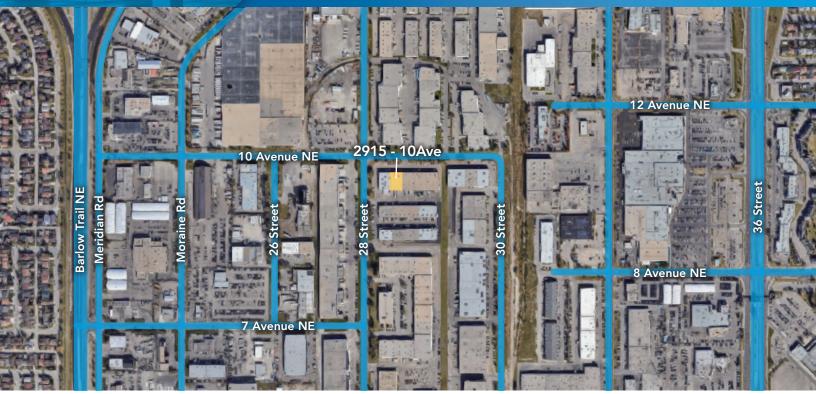

10 Avenue NE Calgary, Alberta



| DETAILS      |                                           |
|--------------|-------------------------------------------|
| ADDRESS      | Unit 5 - 2915 10 Avenue                   |
| SIZE         | 11,800 SF                                 |
| CLEAR HEIGHT | 24'                                       |
| LOADING      | Three (3) Drive-In,<br>Two (2) Dock Doors |
| LIGHTING     | LED                                       |

| LEASING INFORMATION |                       |
|---------------------|-----------------------|
| BASE RENT           | Market                |
| OP COSTS            | \$5.18 PSF (2022 est) |
| AVAILABILITY        | Immediately           |



UNIT 5 - 2915 10 Avenue NE Calgary, Alberta





UNIT 5 - 2915 10 Avenue NE

Calgary, Alberta





Site Tour Information Site tours by appointment only

780.421.4000 | leasing@yorkrealty.ca | YORKREALTY.CA

Canadian Western Bank Place Suite 1600, 10303 Jasper Avenue Edmonton, Alberta | T5J 3N6