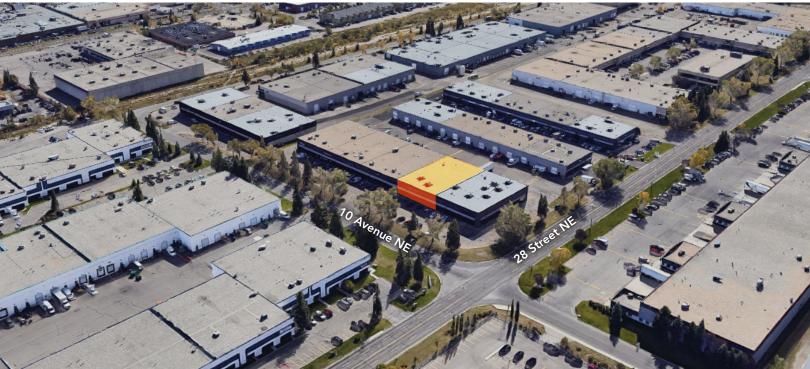

UNIT 5 - 2915 10 Avenue NE Calgary, Alberta

## **PROPERTY HIGHLIGHTS**

• LED Lighting

- Available Immediately
- 3 Drive-in, and 2 Dock loading doors

UNIT 5 - 2915 10 Avenue NE Calgary, Alberta

| DETAILS      |                                           |
|--------------|-------------------------------------------|
| ADDRESS      | Unit 5 - 2915 10 Avenue                   |
| SIZE         | 11,800 SF                                 |
| CLEAR HEIGHT | 24'                                       |
| LOADING      | Three (3) Drive-In,<br>Two (2) Dock Doors |
| LIGHTING     | LED                                       |