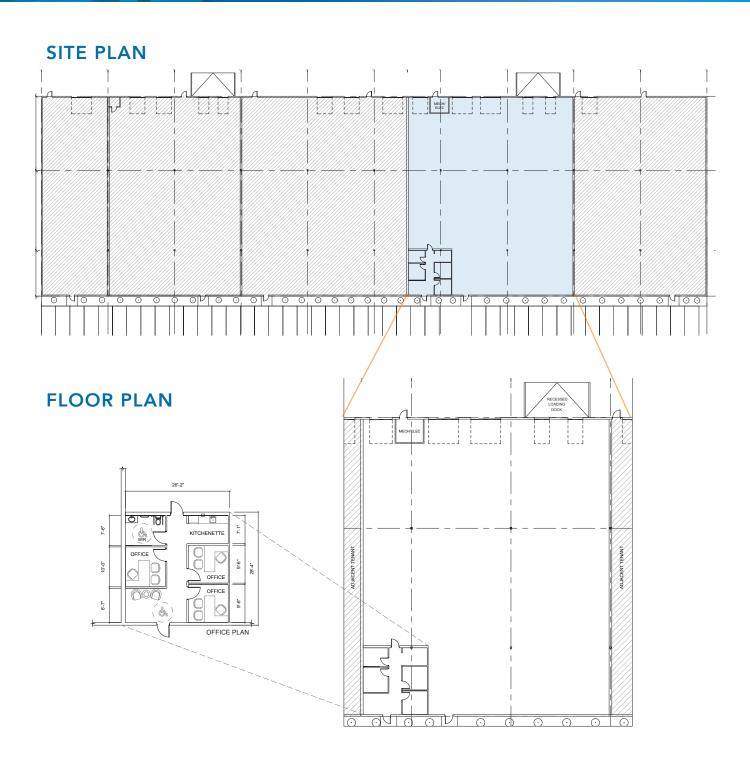

## **PROPERTY HIGHLIGHTS**

• LED Lighting

- Available Immediately
- 3 Drive-in, and 2 Dock loading doors

UNIT 5 - 2915 10 Avenue NE Calgary, Alberta

| DETAILS      |                                           |
|--------------|-------------------------------------------|
| ADDRESS      | Unit 5 - 2915 10 Avenue                   |
| SIZE         | 11,800 SF                                 |
| CLEAR HEIGHT | 24'                                       |
| LOADING      | Three (3) Drive-In,<br>Two (2) Dock Doors |
| LIGHTING     | LED                                       |