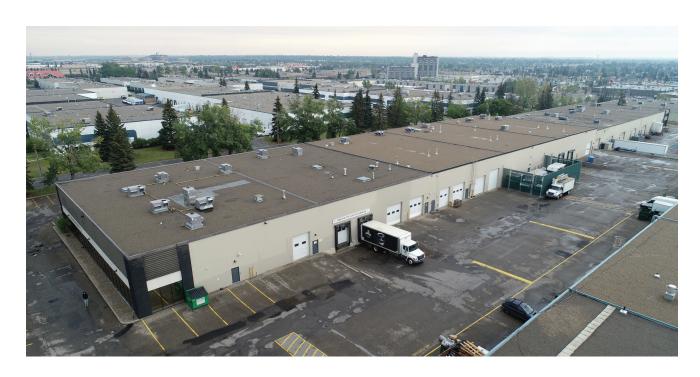

UNIT 5 - 2915 10 Avenue NE Calgary, Alberta

## **PROPERTY HIGHLIGHTS**

• LED Lighting

- Available Immediately
- 3 Drive-in, and 2 Dock loading doors

UNIT 5 - 2915 10 Avenue NE Calgary, Alberta

| DETAILS      |                                           |
|--------------|-------------------------------------------|
| ADDRESS      | Unit 5 - 2915 10 Avenue                   |
| SIZE         | 11,800 SF                                 |
| CLEAR HEIGHT | 24'                                       |
| LOADING      | Three (3) Drive-In,<br>Two (2) Dock Doors |
| LIGHTING     | LED                                       |