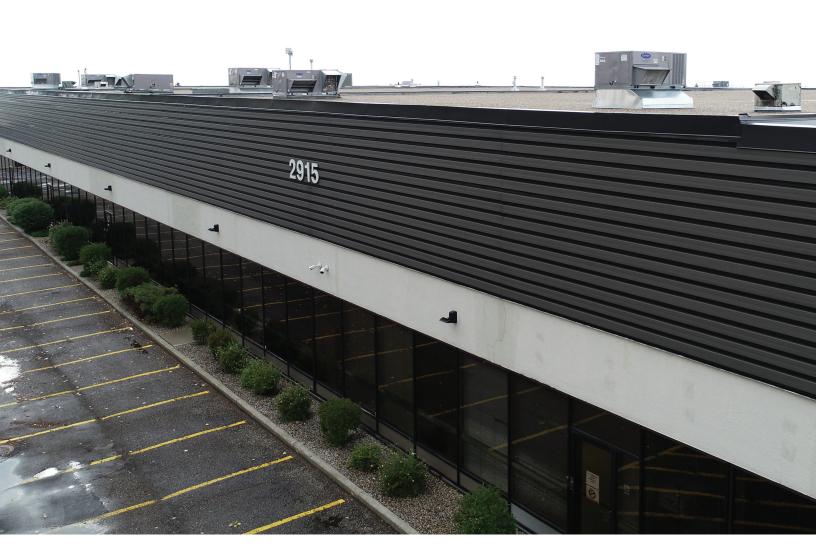

UNIT 5 - 2915 10 Avenue NE Calgary, Alberta

## **PROPERTY HIGHLIGHTS**

• LED Lighting

- Available Immediately
- 3 Drive-in, and 2 Dock loading doors

UNIT 5 - 2915 10 Avenue NE Calgary, Alberta

| DETAILS      |                                           |
|--------------|-------------------------------------------|
| ADDRESS      | Unit 5 - 2915 10 Avenue                   |
| SIZE         | 11,800 SF                                 |
| CLEAR HEIGHT | 24'                                       |
| LOADING      | Three (3) Drive-In,<br>Two (2) Dock Doors |
| LIGHTING     | LED                                       |