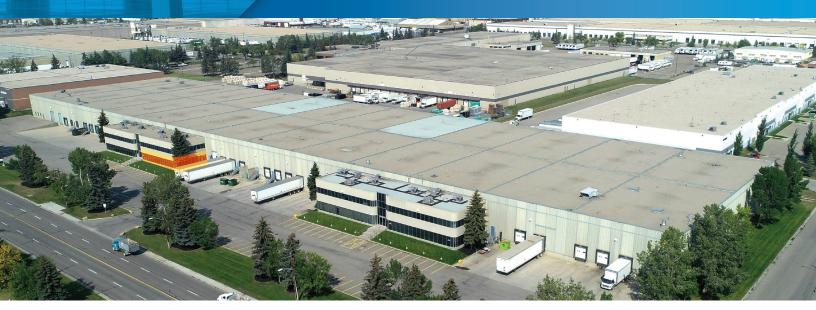

## 4760 72 Avenue SE

| DETAILS   |                                                  |
|-----------|--------------------------------------------------|
| Size      | 2,670 SF Office                                  |
| Warehouse | Up to 112,976 SF warehouse can be made available |