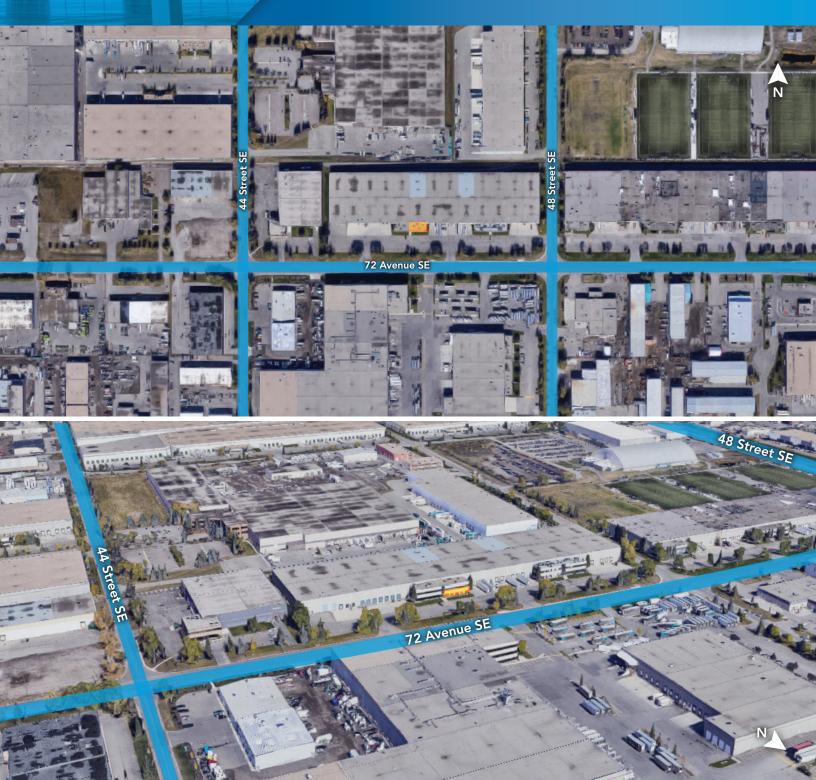

## INDUSTRIAL OFFICE & WAREHOUSE OPPORTUNITY

## 4760 72 Avenue SE





| DETAILS   |                                                  |
|-----------|--------------------------------------------------|
| Size      | 2,670 SF Office                                  |
| Warehouse | Up to 112,976 SF warehouse can be made available |

| LEASE INFORMATION |                       |  |
|-------------------|-----------------------|--|
| Base Rent         | Market                |  |
| Operating Costs   | \$4.17 PSF (est 2020) |  |
| Available         | Immediately           |  |





INDUSTRIAL OFFICE & WAREHOUSE OPPORTUNITY

## 4760 72 Avenue SE

Calgary, Alberta



## Site Tour Information Site tours by appointment only

Andrew Rudzitis | Leasing Manager 587.572.3175 | andrew@yorkrealty.ca

1206 20 Avenue SE Calgary, AB T2G 1M8

YORKREALTY.CA