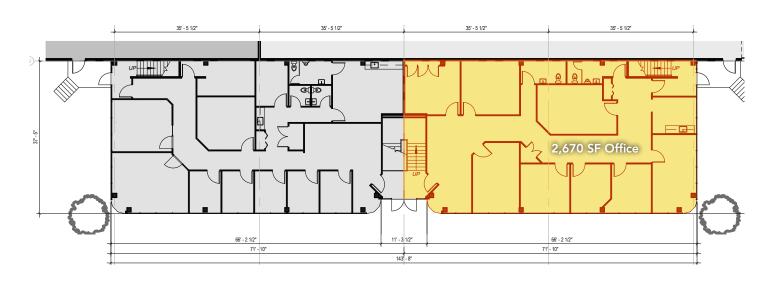

## 4760 72 Avenue SE

| DETAILS   |                                                  |
|-----------|--------------------------------------------------|
| Size      | 2,670 SF Office                                  |
| Warehouse | Up to 112,976 SF warehouse can be made available |