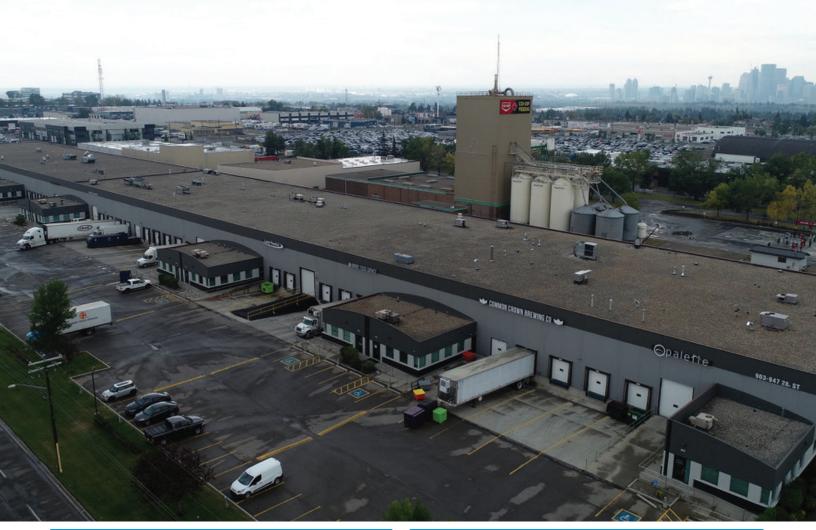

#### INDUSTRIAL OFFICE & WAREHOUSE OPPORTUNITY

## 903 28th Street NE

Calgary, Alberta

| DETAILS      |                                      |
|--------------|--------------------------------------|
| Size         | 16,226 SF Warehouse<br>785 SF Office |
| Loading      | 5 Drive-In Doors                     |
| Lighting     | T5                                   |
| Power        | 600 Volts 200 Amps                   |
| Clear Height | 24'                                  |

| LEASE INFORMATION |                       |
|-------------------|-----------------------|
| Basic Rent        | Market                |
| Opperating Costs  | \$3.51 PSF (est 2020) |
| Available         | Immediately           |