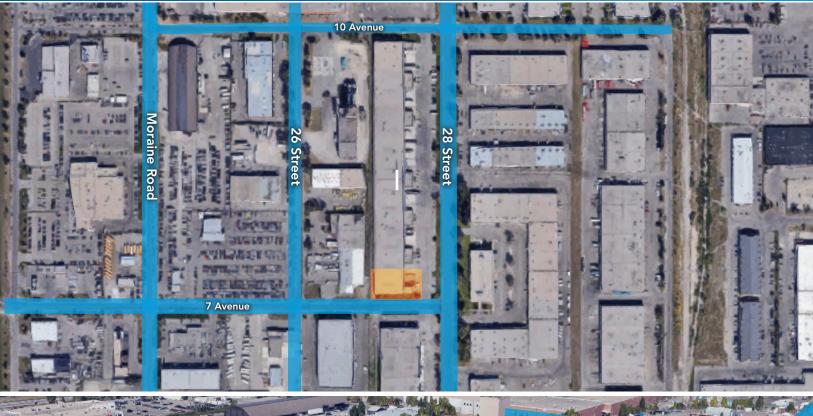

### INDUSTRIAL OFFICE & WAREHOUSE OPPORTUNITY

### 903 28th Street NE

Calgary, Alberta