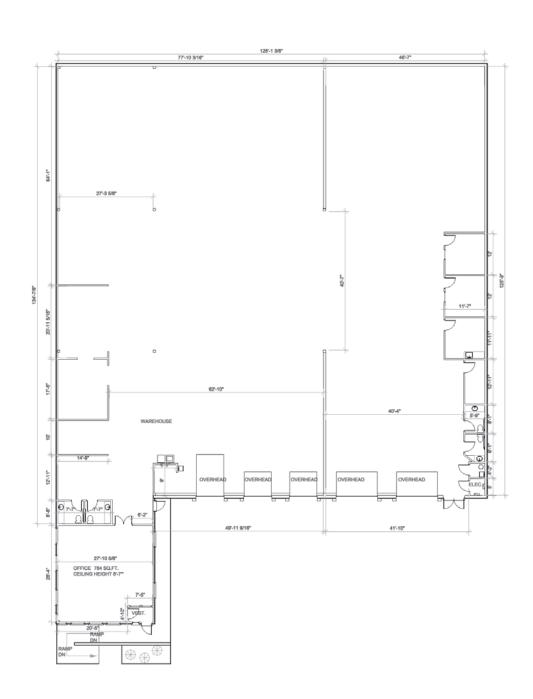

berta



| DETAILS      |                                      |
|--------------|--------------------------------------|
| Size         | 16,226 SF Warehouse<br>785 SF Office |
| Loading      | 5 Drive-In Doors                     |
| Lighting     | T5                                   |
| Power        | 600 Volts 200 Amps                   |
| Clear Height | 24'                                  |

| LEASE INFORMATION |                       |
|-------------------|-----------------------|
| Basic Rent        | Market                |
| Opperating Costs  | \$3.51 PSF (est 2020) |
| Available         | Immediately           |

# Site Tour Information Site tours by appointment only



### INDUSTRIAL OFFICE & WAREHOUSE OPPORTUNITY

### 903 28th Street NE

Calgary, Alberta

### **FLOOR PLAN**







#### INDUSTRIAL OFFICE & WAREHOUSE OPPORTUNITY

### 903 28th Street NE

Calgary, Alberta





Site Tour Information Site tours by appointment only

Andrew Rudzitis | Leasing Manager 587.572.3175 | andrew@yorkrealty.ca

1206 20 Avenue SE Calgary, AB T2G 1M8

YORKREALTY.CA