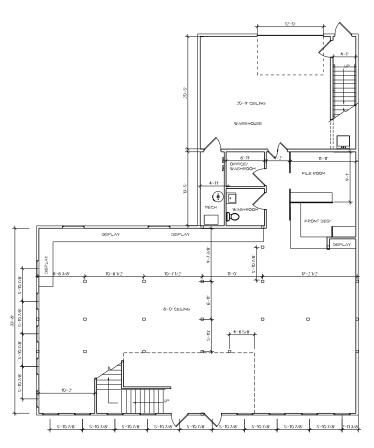

|
| Size     | 5,720 SF                                          |
| Zoning   | Retail / Industrial                               |
| Heating  | Unit heaters & furnace                            |
| Lighting | To be upgraded to LED                             |
| Parking  | Lots of parking through entire complex            |
| Loading  | One (1) 12'x14' Grade door                        |
| Power    | 600 Amps / 600 Volts<br>to be confirmed by tenant |

| LEASE INFORMATION |                       |
|-------------------|-----------------------|
| Basic Rent        | Market                |
| Operating Costs   | \$1.05 PSF (2021 est) |
| Available         | September 1, 2021     |





# Aspen Park - 1516 Railway Avenue Canmore, Alberta

#### 1st FLOOR PLAN

# 2<sup>nd</sup> FLOOR PLAN







#### **INDUSTRIAL OFFICE & WAREHOUSE OPPORTUNITY**

## Aspen Park - 1516 Railway Avenue

Canmore, Alberta





### Site Tour Information Site tours by appointment only

Andrew Rudzitis | Leasing Manager 587.572.3175 | andrew@yorkrealty.ca

1206 20 Avenue SE Calgary, AB T2G 1M8

YORKREALTY.CA