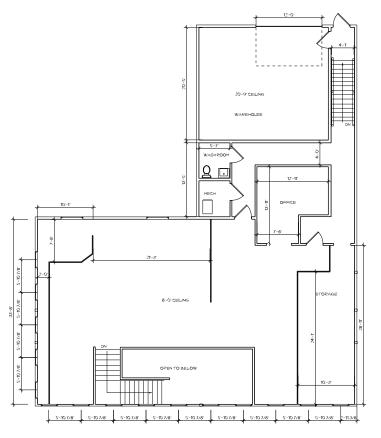

|
| Size     | 5,720 SF                                          |
| Zoning   | Retail / Industrial                               |
| Heating  | Unit heaters & furnace                            |
| Lighting | To be upgraded to LED                             |
| Parking  | Lots of parking through entire complex            |
| Loading  | One (1) 12'x14' Grade door                        |
| Power    | 600 Amps / 600 Volts<br>to be confirmed by tenant |

| LEASE INFORMATION |                       |
|-------------------|-----------------------|
| Basic Rent        | Market                |
| Operating Costs   | \$1.05 PSF (2021 est) |
| Available         | September 1, 2021     |





# Aspen Park - 1516 Railway Avenue Canmore, Alberta

#### 1st FLOOR PLAN

# 2<sup>nd</sup> FLOOR PLAN







#### **INDUSTRIAL OFFICE & WAREHOUSE OPPORTUNITY**

## Aspen Park - 1516 Railway Avenue

Canmore, Alberta





### Site Tour Information Site tours by appointment only

Andrew Rudzitis | Leasing Manager 587.572.3175 | andrew@yorkrealty.ca

1206 20 Avenue SE Calgary, AB T2G 1M8

YORKREALTY.CA