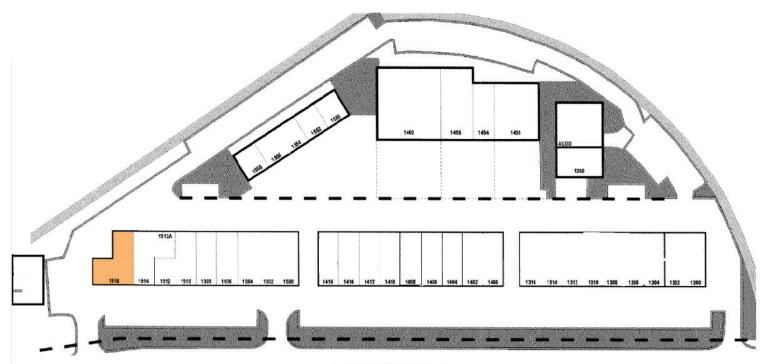

INDUSTRIAL OFFICE & WAREHOUSE OPPORTUNITY

### Aspen Park - 1516 Railway Avenue

Canmore, Alberta



# **PROPERTY HIGHLIGHTS**

- In the heart of Canmore
- Easy access to Highway 1
- 5,720 SF Available
- Available September 1, 2021



#### **INDUSTRIAL OFFICE & WAREHOUSE OPPORTUNITY**

# Aspen Park - 1516 Railway Avenue

Canmore, Alberta



#### **RAILWAY AVENUE**

| DETAILS  |                                                   |
|----------|---------------------------------------------------|
| Address  | 1516 Railway Avenue                               |
| Size     | 5,720 SF                                          |
| Zoning   | Retail / Industrial                               |
| Heating  | Unit heaters & furnace                            |
| Lighting | To be upgraded to LED                             |
| Parking  | Lots of parking through entire complex            |
| Loading  | One (1) 12'x14' Grade door                        |
| Power    | 600 Amps / 600 Volts<br>to be confirmed by tenant |

| LEASE INFORMATION |                       |
|-------------------|-----------------------|
| Basic Rent        | Market