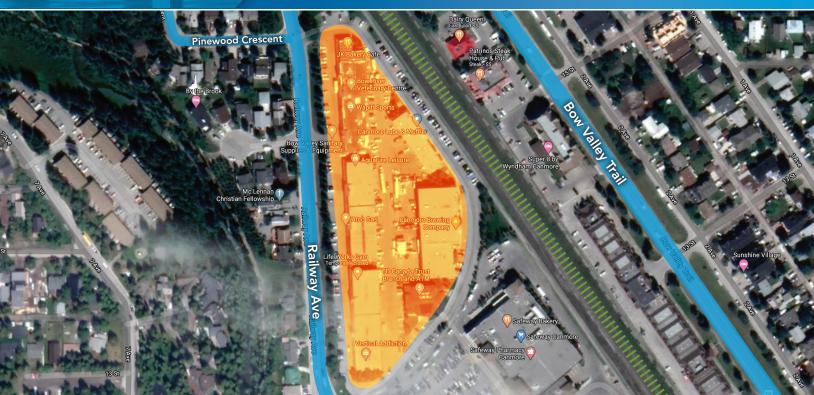

# **PROPERTY HIGHLIGHTS**

- In the heart of Canmore
- Easy access to Highway 1
- 5,720 SF Available
- Available September 1, 2021