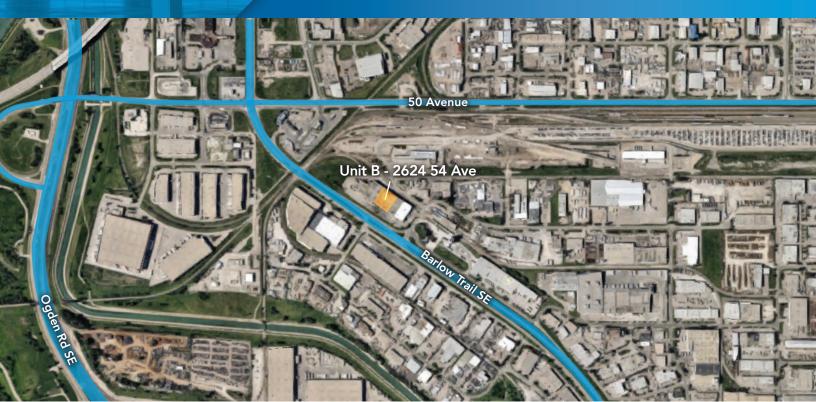

## **PROPERTY HIGHLIGHTS**

- 47,940 SF Available
- Active Rail Spur

• Proximity to major arterial roadways like Barlow Trail & QEII.

# AVAILABLE FOR LEASE

Barlow - Unit B - 2624 54 Avenue
Calgary, Alberta