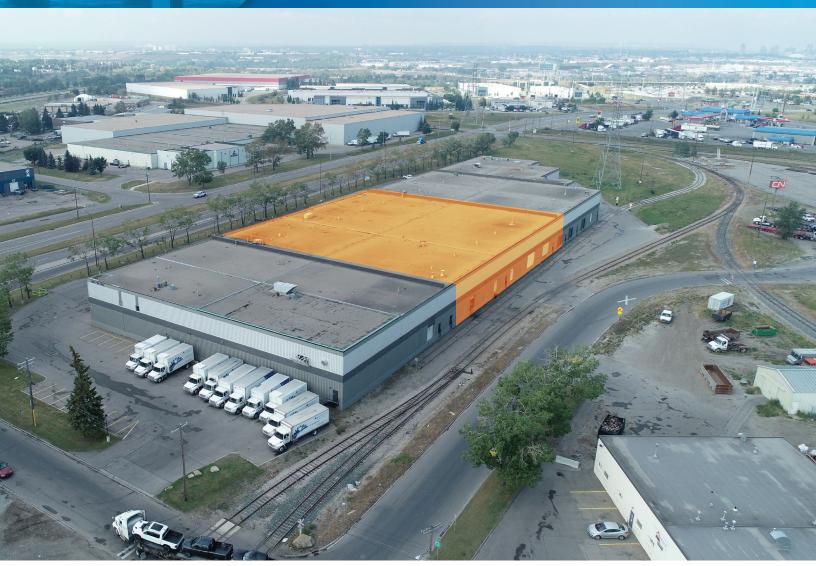

### **AVAILABLE FOR LEASE**

Barlow - Unit B - 2624 54 Avenue

Calgary, Alberta

## **PROPERTY HIGHLIGHTS**

- 47,940 SF Available
- Active Rail Spur

• Proximity to major arterial roadways like Barlow Trail & QEII.