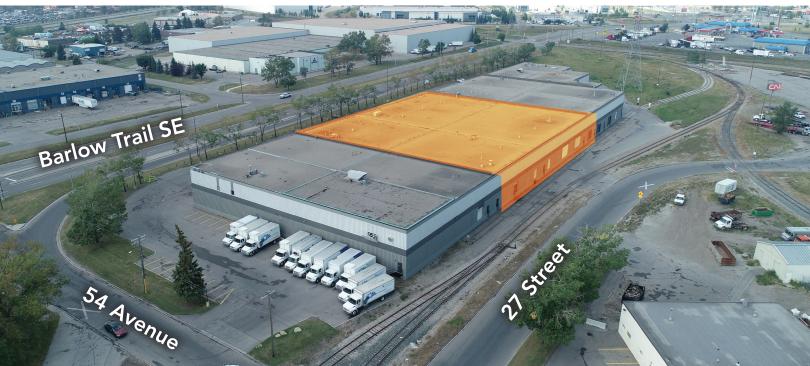

### **AVAILABLE FOR LEASE**

Barlow - Unit B - 2624 54 Avenue

Calgary, Alberta

## **PROPERTY HIGHLIGHTS**

- 47,940 SF Available
- Active Rail Spur

• Proximity to major arterial roadways like Barlow Trail & QEII.

# AVAILABLE FOR LEASE

Barlow - Unit B - 2624 54 Avenue
Calgary, Alberta