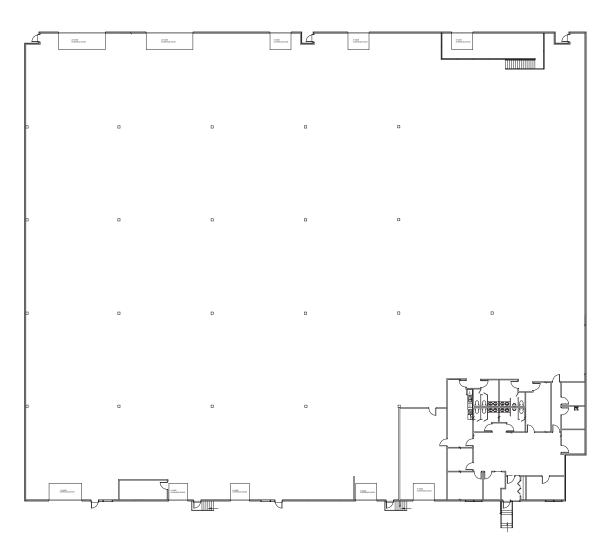

# FLOOR PLAN

| DETAILS |                                                   |
|---------|---------------------------------------------------|
| ADDRESS | 2624 54 Avenue SE,<br>Unit B, Calgary             |
| ZONING  | I-G (Industrial General)                          |
| SIZE    | 47,940 SF                                         |
| LOADING | Seven (7) dock loading<br>Three (3) grade loading |

| DETAILS      |                       |
|--------------|-----------------------|
| YEAR BUILT   | 1975                  |
| CLEAR HEIGHT | 23'                   |
| POWER        | TBC                   |
| LIGHTING     | To be upgraded to LED |
| LIGHTING     |                       |