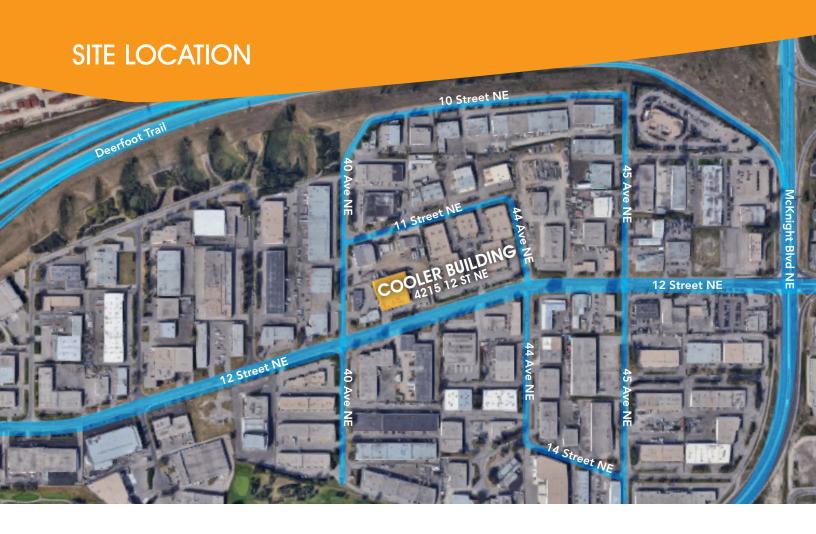

**INDUSTRIAL OFFICE & WAREHOUSE OPPORTUNITY** 

# Cooler Building 4215 12 St NE

Calgary, Alberta



# **PROPERTY HIGHLIGHTS**

- 38,935 SF available
- Up to 8,140 SF of office available
- 4 dock doors, 1 grade doors
- Cooler Temperature is 3°
- 0.75 Acres of yard



# **LEASE INFORMATION**

COOLER BUILDING SIZE: 38,935 SF
BASE BUILDING BASIC RENT: MARKET
ADDITIONAL RENT: \$4.75 / SF (ESTIMATE)



## **COOLER BUILDING**

**4215 12 STREET NE** 

#### BUILDING

- 8,140 SF Office
- 30,010 SF Cooler
- 785 SF Utility Space
- 0.75 Acres of yard

### **FEATURES**

- 19' Clear
- Cooler Temperature is 3°

## **DOORS**

• 4 doc & 1 drive-in

### **ELECTRICAL**

1200 amps,
 600 volt





25,000 VEHICLES DAILY ON 42 AVENUE