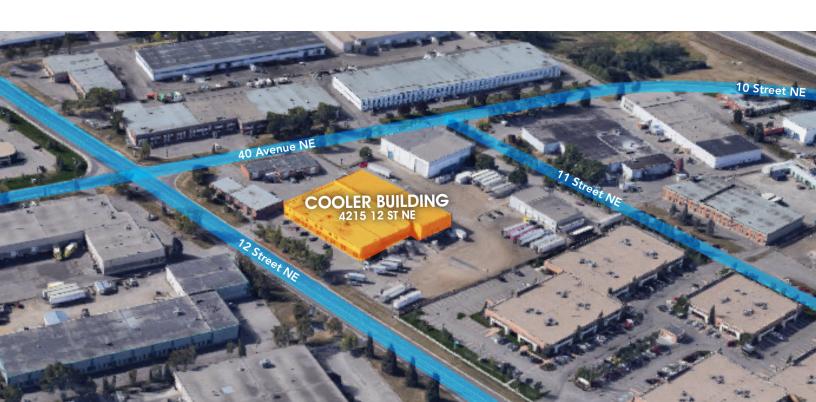

# Cooler Building 4215 12 St NE

Calgary, Alberta

## **COOLER BUILDING**

**4215 12 STREET NE** 