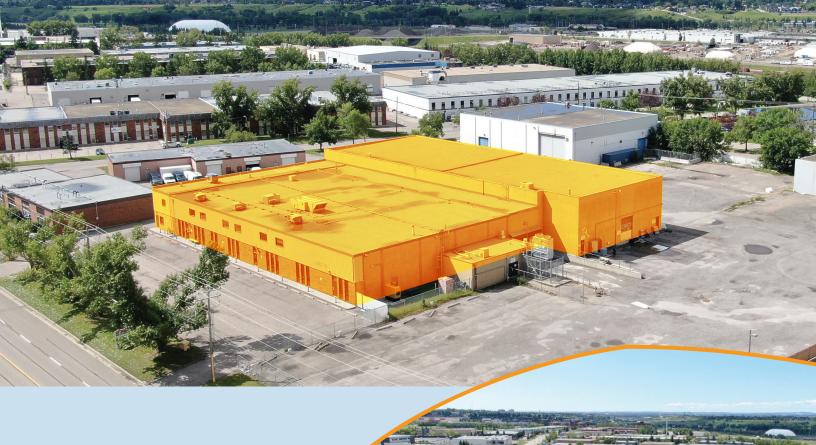

## **COOLER BUILDING**

**4215 12 STREET NE** 

#### BUILDING

- 8,140 SF Office
- 30,010 SF Cooler
- 785 SF Utility Space
- 0.75 Acres of yard