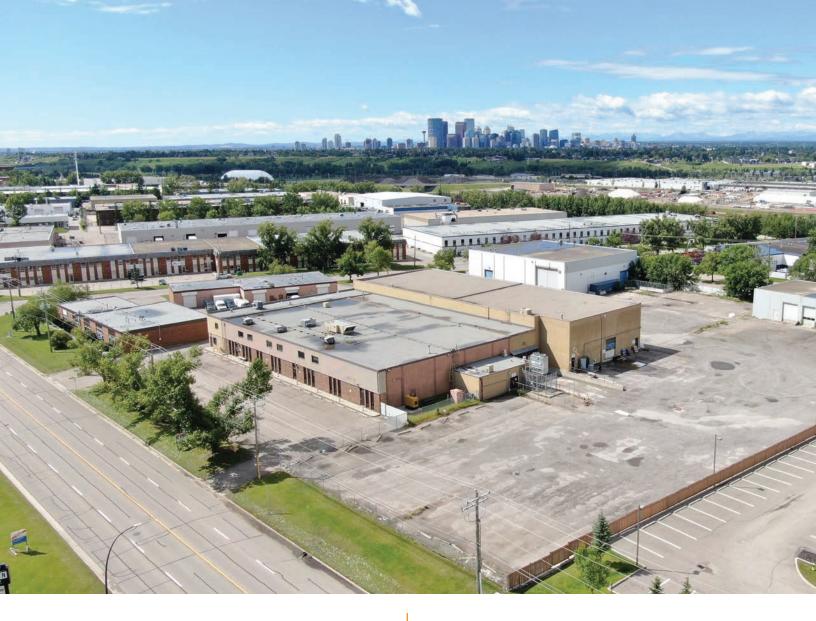

# COOLER BUILDING AVAILABLE FOR LEASE

4215 12 STREET NE | 4204 11 STREET NE

## COOLER BUILDING | 38,935 SF SECOND BUILDING | 17,680 SF

Site Tour Information Site tours by appointment only Andrew Rudzitis | Leasing Manager 587.572.3175 | andrew@yorkrealty.ca | YORKREALTY.CA

**Canadian Western Bank Place** 