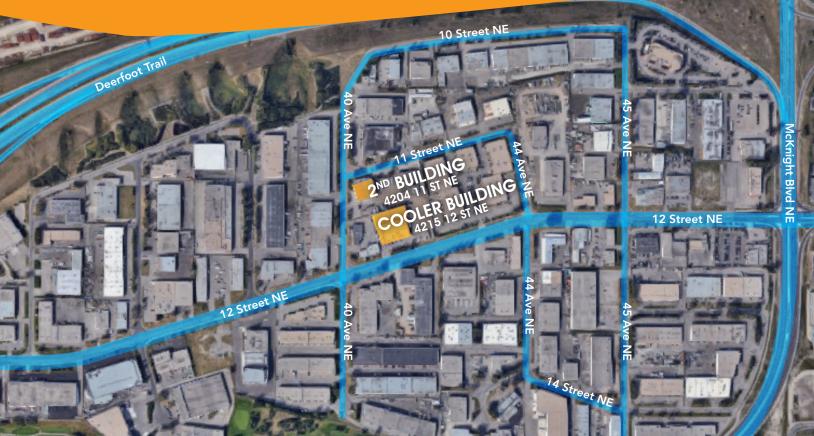

ton, Alberta | T5J 3N6

## THE BUILDINGS

IF THE D

i III

### **LEASE INFORMATION**

COOLER BUILDING SIZE: 38,935 SF SECOND BUILDING SIZE: 17,680 SF BASE BUILDING BASIC RENT: MARKET ADDITIONAL RENT: \$4.75 / SF (ESTIMATE)



#### COOLER BUILDING 4215 12 STREET NE

#### **BUILDING**

- 8,140 SF Office
- 30,010 SF Cooler
- 785 SF Utility Space
- 0.75 Acres of yard

#### **FEATURES**

- 19' Clear
- Cooler Temperature is 3°

#### DOORS

- 4 dock
- 1 drive-in

#### ELECTRICAL

 1200 amps, 600 volt

#### SECOND BUILDING 4204 11 STREET NE

#### BUILDING

- 12,680 SF Warehouse
- 5,000 SF Office

LILLI LENGIS

• 0.30 Acres of yard

#### **FEATURES**

• 29' Clear

#### DOORS

- 1 12'x14' drive-in
- 1 13'x14' drive-in
- 1 26'x24' drive-in

#### **ELECTRICAL**

• 400 amps, 600 volt

# SITE LOCATION





# 25,000 VEHICLES DAILY ON 42 AVENUE