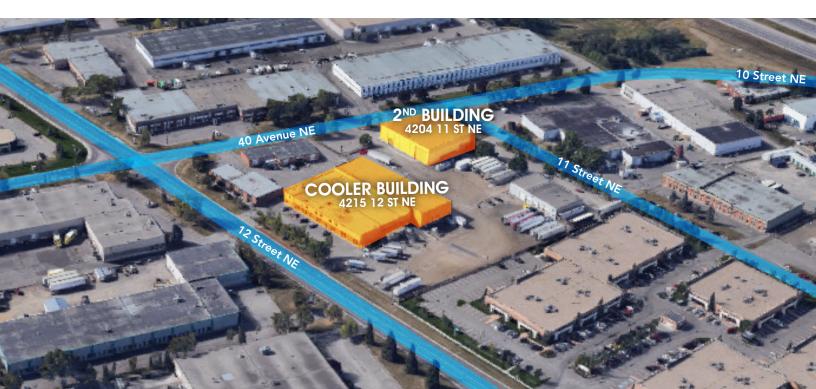

THE D

i III

### **LEASE INFORMATION**

COOLER BUILDING SIZE: 38,935 SF SECOND BUILDING SIZE: 17,680 SF BASE BUILDING BASIC RENT: MARKET ADDITIONAL RENT: \$4.75 / SF (ESTIMATE)



#### COOLER BUILDING 4215 12 STREET NE

#### **BUILDING**

- 8,140 SF Office
- 30,010 SF Cooler
- 785 SF Utility Space
- 0.75 Acres of yard

#### **FEATURES**

- 19' Clear
- Cooler Temperature is 3°

#### DOORS

- 4 dock
- 1 drive-in

#### ELECTRICAL

 1200 amps, 600 volt

#### SECOND BUILDING 4204 11 STREET NE

#### BUILDING

- 12,680 SF Warehouse
- 5,000 SF Office

LILLI LENGIS

• 0.30 Acres of yard

#### **FEATURES**

• 29' Clear

#### DOORS

- 1 12'x14' drive-in
- 1 13'x14' drive-in
- 1 26'x24' drive-in

#### **ELECTRICAL**

• 400 amps, 600 volt

# SITE LOCATION





# 25,000 VEHICLES DAILY ON 42 AVENUE