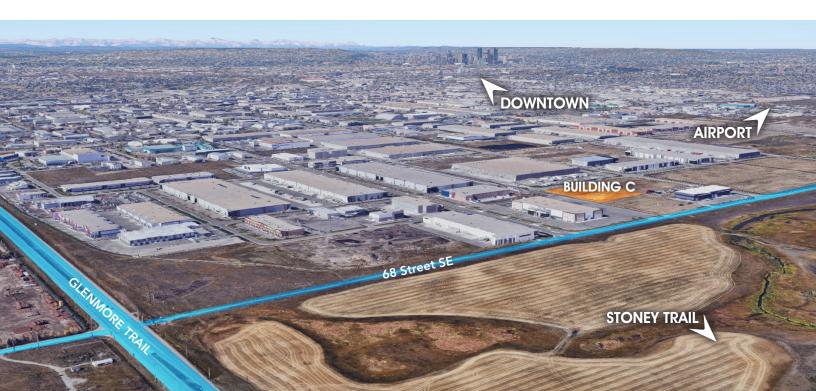

## **SITE PLANS**

### **SITE MAP**

TO THE AIRPORT

45,000 = 65,000 VEHICLES DAILY ON STONEY TRAIL