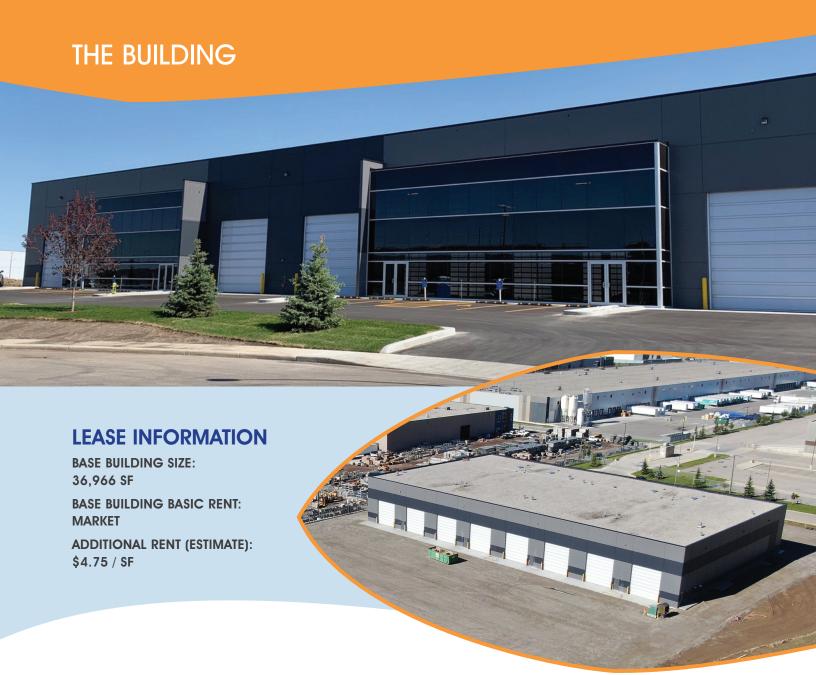

# **GREAT PLAINS SPEC BUILDING C**

3.4 ACRE LOT | 36,966 SF

#### SITE

- 3.4 Acre lot
- 100mm thick paving on hot mix asphalt
- Heavy duty compacted gravel yard
- 10' concrete apron

#### **FEATURES**

- 28' Clear
- Crane Ready

#### SLAB, DOORS, WALLS

- Engineered pre-cast solid and sandwich panes with power trowel finish
- 8" concrete slab
- Opal Sunshine Overhead Doors