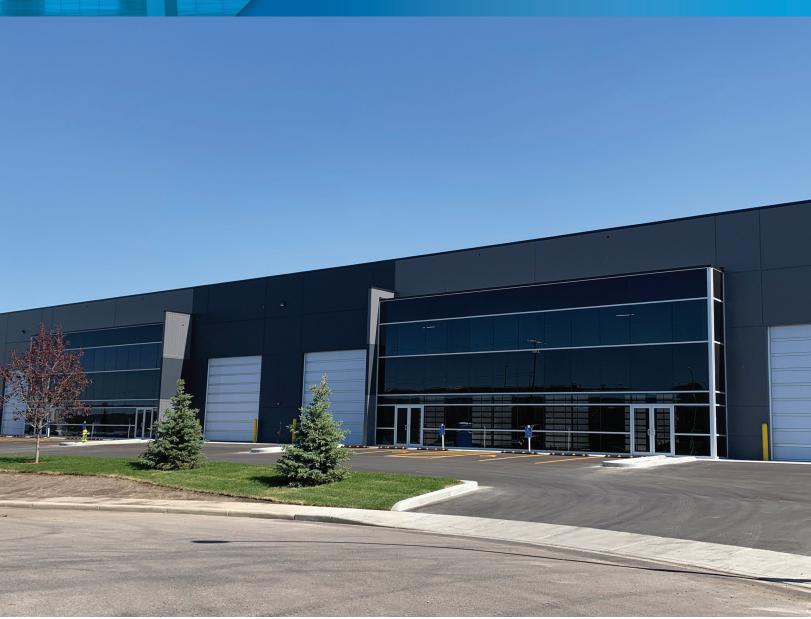

# **GREAT PLAINS SPEC BUILDING C**

3.4 ACRE LOT | 36,966 SF

#### SITE

- 3.4 Acre lot
- 100mm thick paving on hot mix asphalt
- Heavy duty compacted gravel yard
- 10' concrete apron

#### **FEATURES**

- 28' Clear
- Crane Ready

#### SLAB, DOORS, WALLS

- Engineered pre-cast solid and sandwich panes with power trowel finish
- 8" concrete slab
- Opal Sunshine Overhead Doors