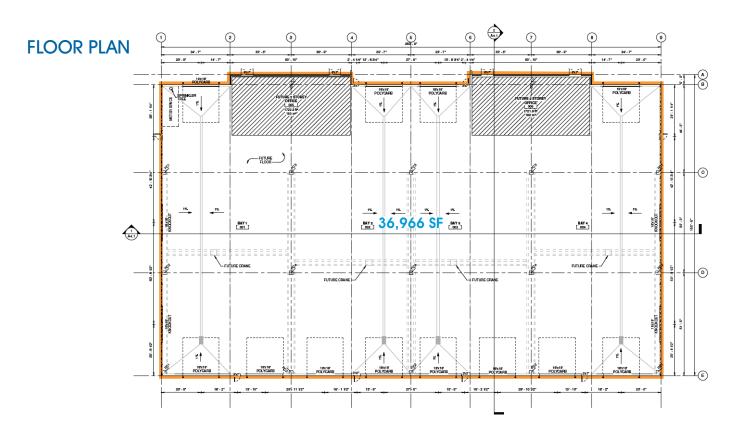

INDUSTRIAL OFFICE & WAREHOUSE OPPORTUNITY

### **Great Plains 7340 64 Street SE**

Calgary, Alberta



# **GREAT PLAINS SPEC BUILDING C**

3.4 ACRE LOT | 36,966 SF

## Site Tour Information Site tours by appointment only



#### SITE

- 3.4 Acre lot
- 100mm thick paving on hot mix asphalt
- Heavy duty compacted gravel yard
- 10' concrete apron

#### **FEATURES**

- 28' Clear
- Crane Ready

#### **ELECTRICAL**

- 800 amps, 600/347 volt
- 3 phase service
- LED interior bay lighting

#### **EXTERIOR LIGHTING**

- 85 watt LED wall pack, refractive lens
- LED up/down lights on front of building

#### SLAB, DOORS, WALLS

- Engineered pre-cast solid and sandwich panes with power trowel finish
- 8" concrete slab
- Opal Sunshine Overhead Doors

## **SITE PLANS**

### **SITE MAP**







TO THE AIRPORT

45,000 = 65,000 VEHICLES DAILY ON STONEY TRAIL