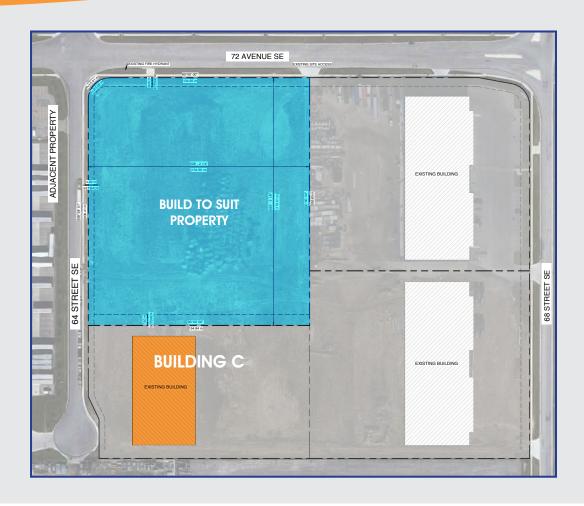

## **SITE PLANS**

### **SITE MAP**

TO THE AIRPORT

45,000 = 65,000 VEHICLES DAILY ON STONEY TRAIL