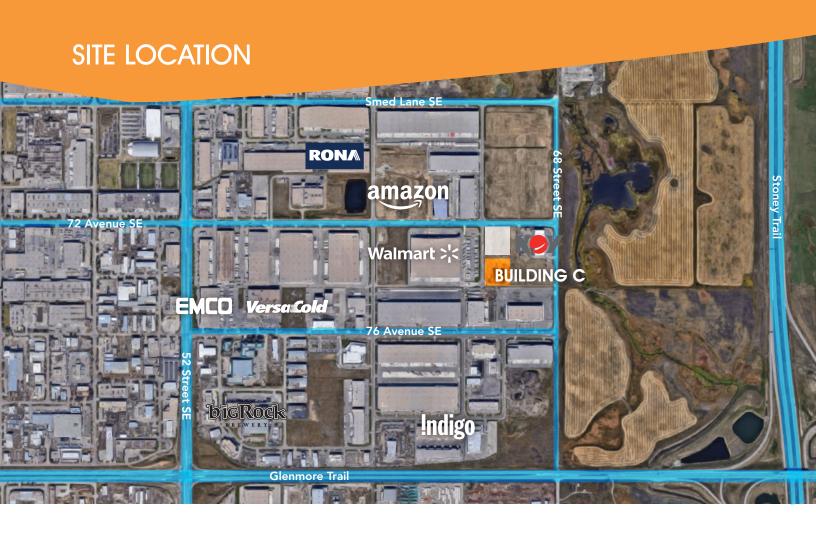

## **SITE PLANS**

### **SITE MAP**

TO THE AIRPORT

45,000 = 65,000 VEHICLES DAILY ON STONEY TRAIL