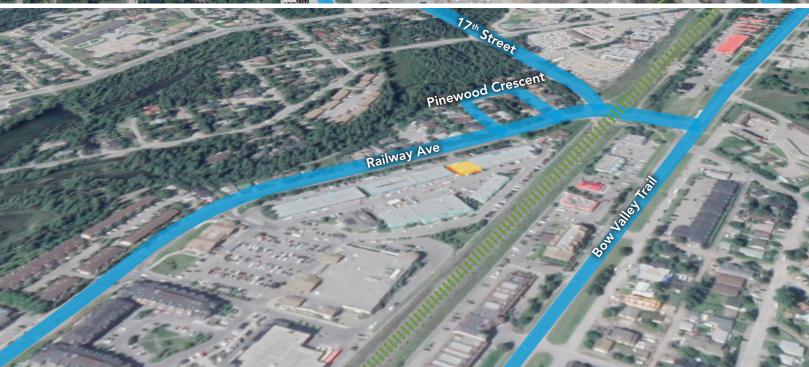

## Aspen Park - 1400 / 1402 Railway Avenue

Canmore, Alberta

### PROPERTY HIGHLIGHTS

- Beautiful space in the heart of Canmore
- Up to 4,200 SF Available
- Easy access to Highway 1

- Drive-in door access
- Available August 1, 2021