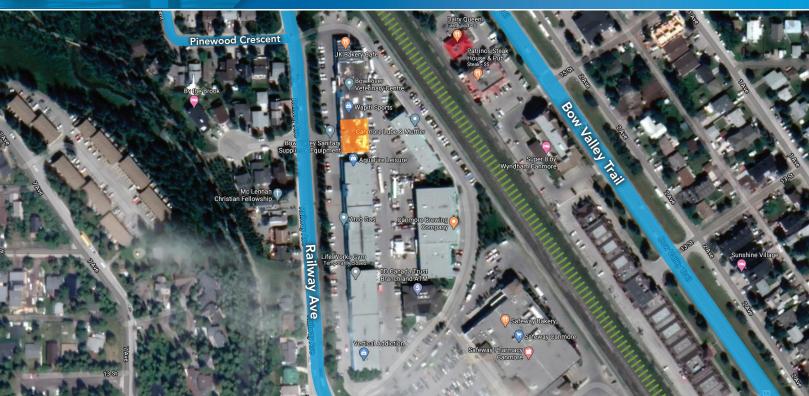

## Aspen Park - 1400 / 1402 Railway Avenue

Canmore, Alberta

### PROPERTY HIGHLIGHTS

- Beautiful space in the heart of Canmore
- Up to 4,200 SF Available
- Easy access to Highway 1

- Drive-in door access
- Available August 1, 2021