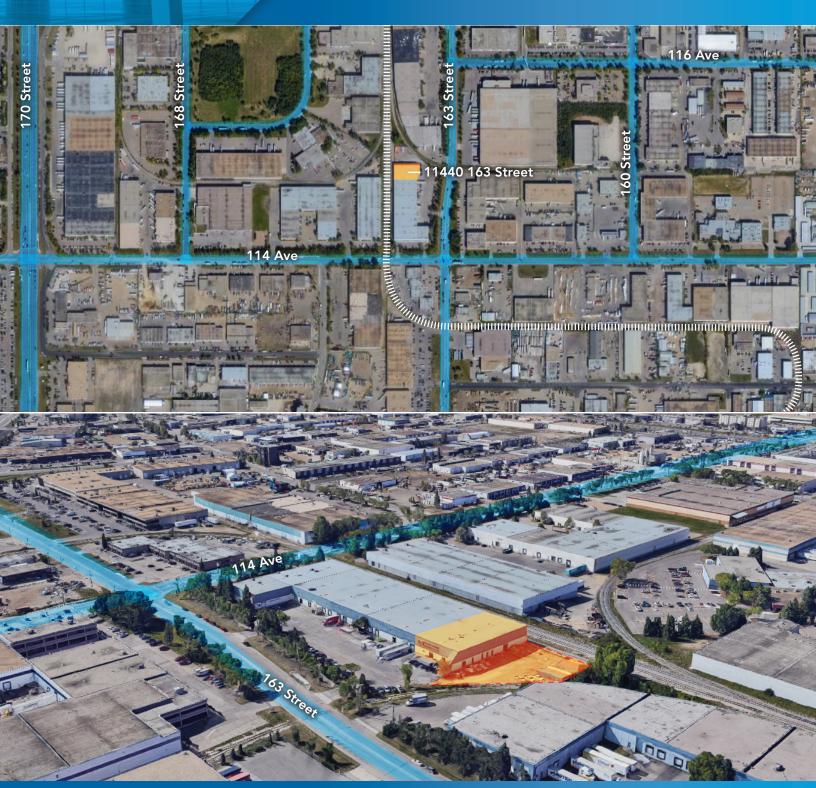

#### PROPERTY HIGHLIGHTS

Norwester 14 is a multi-tenant industrial building in Northwest Edmonton. Located in close proximity to major arterial roadways, the vacancy has rail access and has .45 acres of fenced storage yard. With a ceiling clear height of 22', up to 3 dock doors and one ramp to grade door, this building is excellent for light or medium industrial users.