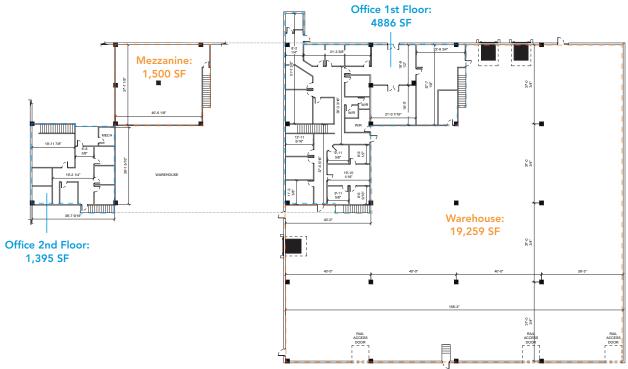

|
| Heating           | Office HVAC/Warehouse unit heaters           |
| Lighting          | To be upgraded to LED                        |
| Power             | 200 Amps 600 Volts<br>- potential to upgrade |
| Sprinklers        | Yes                                          |
| Fibre Optics      | Yes                                          |

| LEASE INFORMATION |                                          |
|-------------------|------------------------------------------|
| Lease Rate        | Market                                   |
| Operating Costs   | \$4.00 PSF (est. 2021)<br>water included |
| Available         | February 1, 2021                         |



#### Norwester 14 - 11440 163 St NW

Edmonton, Alberta

#### **FLOOR PLAN**

Total Area: 27,040 SF







### Norwester 14 - 11440 163 St NW

Edmonton, Alberta



#### Site Tour Information Site tours by appointment only

Miguel Martinez | Special Projects Manager 780.421.4000 | miguel@yorkrealty.ca | YORKREALTY.CA Canadian Western Bank Place Suite 1622, 10303 Jasper Avenue Edmonton, Alberta | T5J 3N6