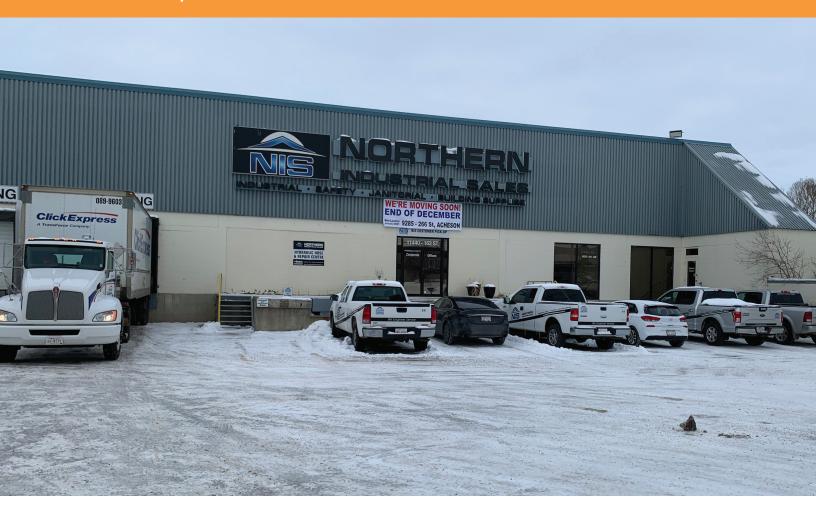

#### PROPERTY HIGHLIGHTS

Norwester 14 is a multi-tenant industrial building in Northwest Edmonton. Located in close proximity to major arterial roadways, the vacancy has rail access and has .45 acres of fenced storage yard. With a ceiling clear height of 22', up to 3 dock doors and one ramp to grade door, this building is excellent for light or medium industrial users.

#### Norwester 14 - 11440 163 St NW

Edmonton, Alberta

| DETAILS           |                                              |
|-------------------|----------------------------------------------|
| Address           | 11440 163 Street NW                          |
| Legal Description | Lot 1A, Block 3, Plan 7520501                |
| Zoning            | Industrial Business Zone (IB)                |
| Construction      | Centre block / steel frame                   |
| Size              | 25,540 SF                                    |
| Yard              | .45 acres                                    |
| Clear Height      | 22'                                          |
| Dock Loading      | Up to three (3) doors                        |
| Grade Loading     | One (1) ramp to grade                        |
| Heating           | Office HVAC/Warehouse unit heaters           |
| Lighting          | To be upgraded to LED                        |
| Power             | 200 Amps 600 Volts<br>- potential to upgrade |
| Sprinklers        | Yes                                          |
| Fibre Optics      | Yes                                          |