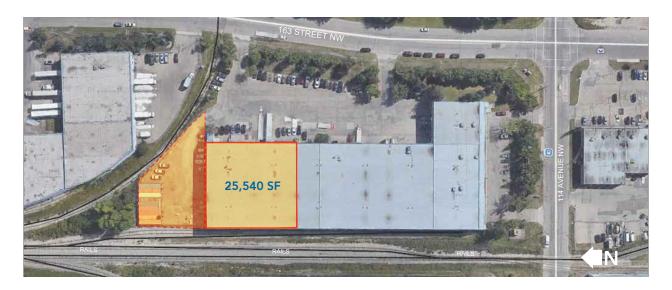

#### Norwester 14 - 11440 163 St NW

Edmonton, Alberta

| DETAILS           |                                              |
|-------------------|----------------------------------------------|
| Address           | 11440 163 Street NW                          |
| Legal Description | Lot 1A, Block 3, Plan 7520501                |
| Zoning            | Industrial Business Zone (IB)                |
| Construction      | Centre block / steel frame                   |
| Size              | 25,540 SF                                    |
| Yard              | .45 acres                                    |
| Clear Height      | 22'                                          |
| Dock Loading      | Up to three (3) doors                        |
| Grade Loading     | One (1) ramp to grade                        |
| Heating           | Office HVAC/Warehouse unit heaters           |
| Lighting          | To be upgraded to LED                        |
| Power             | 200 Amps 600 Volts<br>- potential to upgrade |
| Sprinklers        | Yes                                          |
| Fibre Optics      | Yes                                          |