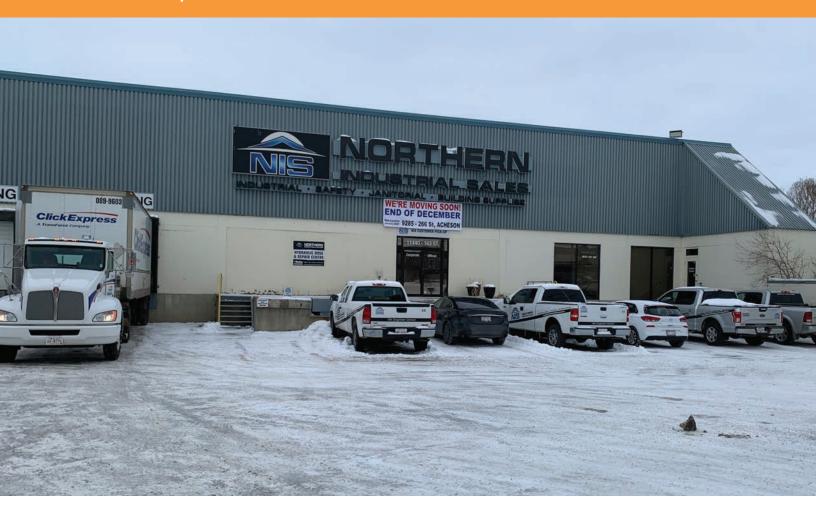

#### PROPERTY HIGHLIGHTS

Norwester 14 is a multi-tenant industrial building in Northwest Edmonton. Located in close proximity to major arterial roadways, the vacancy has rail access and has .45 acres of fenced storage yard. With a ceiling clear height of 22', up to 3 dock doors and one ramp to grade door, this building is excellent for light or medium industrial users.

#### Norwester 14 - 11440 163 St NW

Edmonton, Alberta

| DETAILS           |                                              |
|-------------------|----------------------------------------------|
| Address           | 11440 163 Street NW                          |
| Legal Description | Lot 1A, Block 3, Plan 7520501                |
| Zoning            | Industrial Business Zone (IB)                |
| Construction      | Centre block / steel frame                   |
| Size              | 25,540 SF                                    |
| Yard              | .45 acres                                    |
| Clear Height      | 22'                                          |
| Dock Loading      | Up to three (3) doors                        |
| Grade Loading     | One (1) ramp to grade                        |
| Heating           | Office HVAC/Warehouse unit heaters           |
| Lighting          | To be upgraded to LED                        |
| Power             | 200 Amps 600 Volts<br>- potential to upgrade |
| Sprinklers        | Yes                                          |
| Fibre Optics      | Yes                                          |