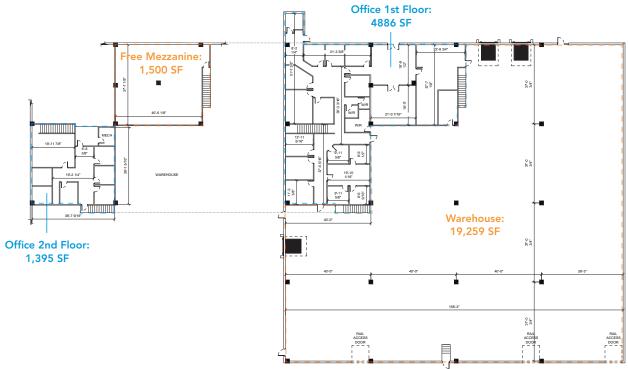

|
| Heating           | Office HVAC/Warehouse unit heaters           |
| Lighting          | To be upgraded to LED                        |
| Power             | 200 Amps 600 Volts<br>- potential to upgrade |
| Sprinklers        | Yes                                          |
| Fibre Optics      | Yes                                          |

| LEASE INFORMATION |                                          |
|-------------------|------------------------------------------|
| Lease Rate        | Market                                   |
| Operating Costs   | \$4.00 PSF (est. 2021)<br>water included |
| Available         | February 1, 2021                         |



#### Norwester 14 - 11440 163 St NW

Edmonton, Alberta

#### **FLOOR PLAN**

Total Area: 27,040 SF







### Norwester 14 - 11440 163 St NW

Edmonton, Alberta



#### Site Tour Information Site tours by appointment only

Miguel Martinez | Special Projects Manager 780.421.4000 | miguel@yorkrealty.ca | YORKREALTY.CA Canadian Western Bank Place Suite 1622, 10303 Jasper Avenue Edmonton, Alberta | T5J 3N6