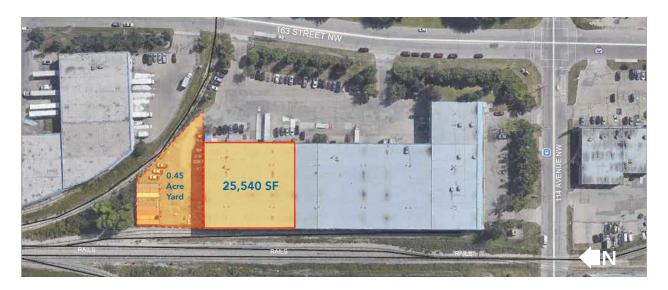

#### PROPERTY HIGHLIGHTS

Norwester 14 is a multi-tenant industrial building in Northwest Edmonton. Located in close proximity to major arterial roadways, the vacancy has rail access and has .45 acres of fenced storage yard. With a ceiling clear height of 22', up to 3 dock doors and one ramp to grade door, this building is excellent for light or medium industrial users.

#### Norwester 14 - 11440 163 St NW

Edmonton, Alberta

| DETAILS           |                                              |
|-------------------|----------------------------------------------|
| Address           | 11440 163 Street NW                          |
| Legal Description | Lot 1A, Block 3, Plan 7520501                |
| Zoning            | Industrial Business Zone (IB)                |
| Construction      | Centre block / steel frame                   |
| Size              | 25,540 SF                                    |
| Yard              | .45 acres                                    |
| Clear Height      | 22'                                          |
| Dock Loading      | Up to three (3) doors                        |
| Grade Loading     | One (1) ramp to grade                        |
| Heating           | Office HVAC/Warehouse unit heaters           |
| Lighting          | To be upgraded to LED                        |
| Power             | 200 Amps 600 Volts<br>- potential to upgrade |
| Sprinklers        | Yes                                          |
| Fibre Optics      | Yes                                          |