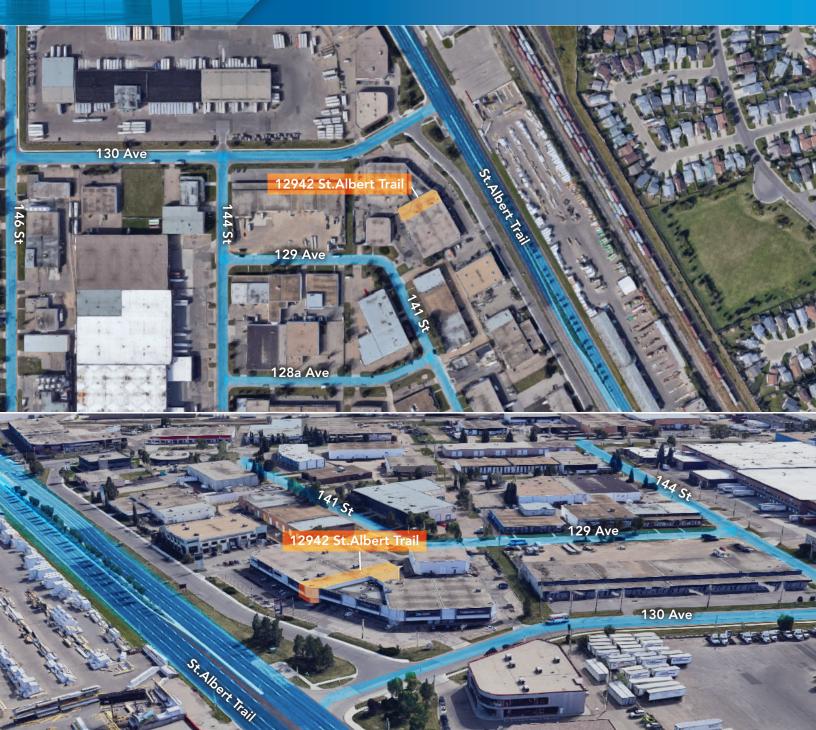

#### Overland Place - 12942 St.Albert Trail

Edmonton, Alberta

#### **PROPERTY HIGHLIGHTS**

- 6,348 SF Office/Showroom/Warehouse
- Exposure to St.Albert Trail (35,600 vehicles per day 2018 City of Edmonton traffic count)
- Quick access to Yellowhead Trail
- Grade loading