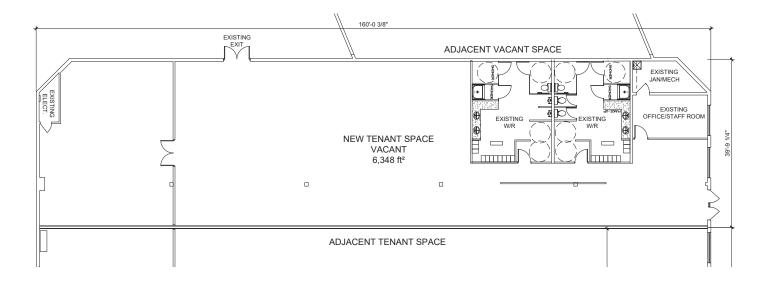

| Industrial Business Zone (IB) |
| Construction      | Centre Block / Steel Frame    |
| Size              | 6,348 SF ±                    |
| Clear Height      | 17'                           |
| Grade Loading     | Potential to add one 10x8     |
| Power             | 150 amps & 120/208 Volts      |
| Lighting          | LED                           |
| Fibre Optics      | Available                     |
| Sprinklers        | No                            |

| LEASE INFORMATION |                        |
|-------------------|------------------------|
| Lease Rate        | Market                 |
| Operating Costs   | \$5.05 PSF (est. 2020) |
| Available         | Immediately            |



# Overland Place - 12942 St.Albert Trail

Edmonton, Alberta

#### **Current Floor Plan**



# **Proposed Floor Plan**





# Overland Place - 12942 St.Albert Trail

Edmonton, Alberta



Site Tour Information Site tours by appointment only

**Miguel Martinez | Special Projects Manager** 780.421.4000 | miguel@yorkrealty.ca | **YORKREALTY.CA** 

Canadian Western Bank Place Suite 1622, 10303 Jasper Avenue

Edmonton, Alberta | T5J 3N6