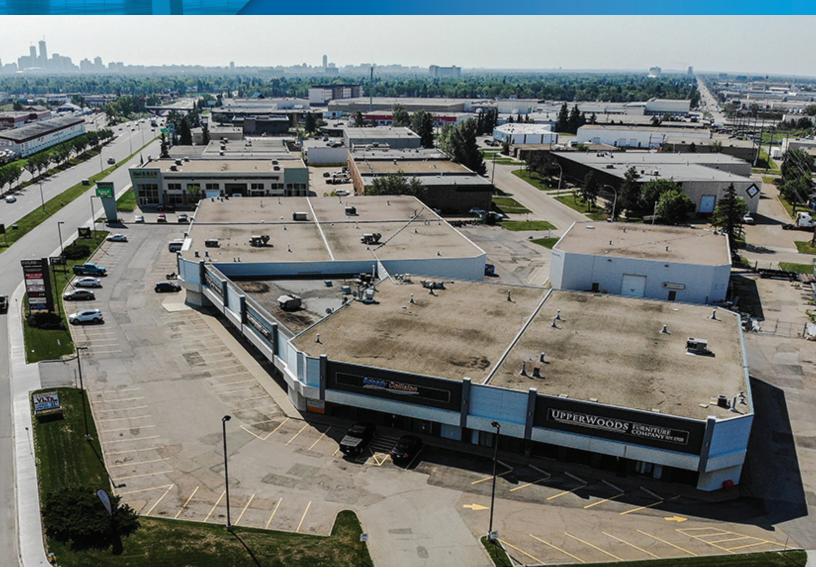

#### Overland Place - 12942 St.Albert Trail

Edmonton, Alberta

#### **PROPERTY HIGHLIGHTS**

- 6,348 SF Office/Showroom/Warehouse
- Exposure to St.Albert Trail (35,600 vehicles per day 2018 City of Edmonton traffic count)
- Quick access to Yellowhead Trail
- Grade loading

# Overland Place - 12942 St.Albert Trail

Edmonton, Alberta

| DETAILS           |                               |
|-------------------|-------------------------------|
| Address           | 12942 St.Albert Trail         |
| Legal Description | Plan 9926339, Block 2, Lot 13 |
| Zoning            | Industrial Business Zone (IB) |
| Construction      | Centre Block / Steel Frame    |
| Size              | 6,348 SF ±                    |
| Clear Height      | 17'                           |
| Grade Loading     | Potential to add one 10x8     |
| Power             | 150 amps & 120/208 Volts      |
| Lighting          | LED                           |
| Fibre Optics      | Available                     |
| Sprinklers        | No                            |