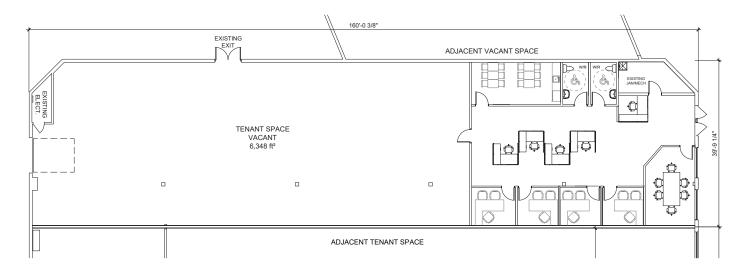

ne (IB) |
| Construction      | Centre Block / Steel Frame    |
| Size              | 6,348 SF ±                    |
| Clear Height      | 17'                           |
| Grade Loading     | Potential to add one 10x8     |
| Power             | 150 amps & 120/208 Volts      |
| Lighting          | LED                           |
| Fibre Optics      | Available                     |
| Sprinklers        | No                            |

| LEASE INFORMATION |                        |
|-------------------|------------------------|
| Lease Rate        | Market                 |
| Operating Costs   | \$5.05 PSF (est. 2020) |
| Available         | Immediately            |



# Overland Place - 12942 St.Albert Trail

Edmonton, Alberta

#### **Current Floor Plan**



# **Proposed Floor Plan**





# Overland Place - 12942 St.Albert Trail

Edmonton, Alberta



Site Tour Information Site tours by appointment only

**Miguel Martinez | Special Projects Manager** 780.421.4000 | miguel@yorkrealty.ca | **YORKREALTY.CA** 

Canadian Western Bank Place Suite 1622, 10303 Jasper Avenue

Edmonton, Alberta | T5J 3N6