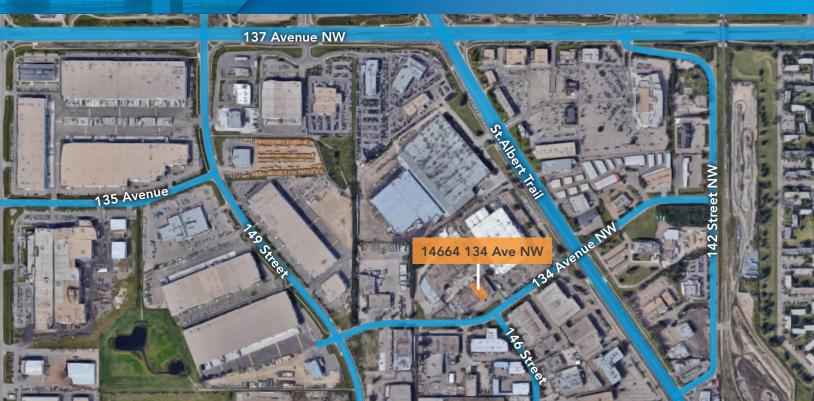

lear                              |
| Total Vacant   | 15,750 SF                              |
| Power          | 400 Amps / 600 Volts                   |
| HVAC           | Unit heaters and roof top units        |
| Heating        | Roof top units                         |
| Lighting       | To be upgraded to LED                  |
| Fiber Optics   | Available                              |
| Loading        | Two (2) 10' x 12' overhead grade doors |

| LEASE INFORMATION |                        |
|-------------------|------------------------|
| Operating Costs   | \$4.23 PSF (est. 2022) |
| Base Rent         | Market                 |
| Available         | Immediately            |





## 14664 134 Avenue

Edmonton, Alberta

# **FLOOR PLAN**





### 14664 134 Avenue

Edmonton, Alberta





### Site Tour Information Site tours by appointment only

YORK

Miguel Martinez | Edmonton Leasing Manager 780-729-4583 | miguel@yorkrealty.ca Lucas Leisen | Leasing Administrator 780.934.2929 | lucas@yorkrealty.ca YORKREALTY.CA Canadian Western Bank Place
Suite 1600, 10303 Jasper Avenue

Edmonton, Alberta | T5J 3N6