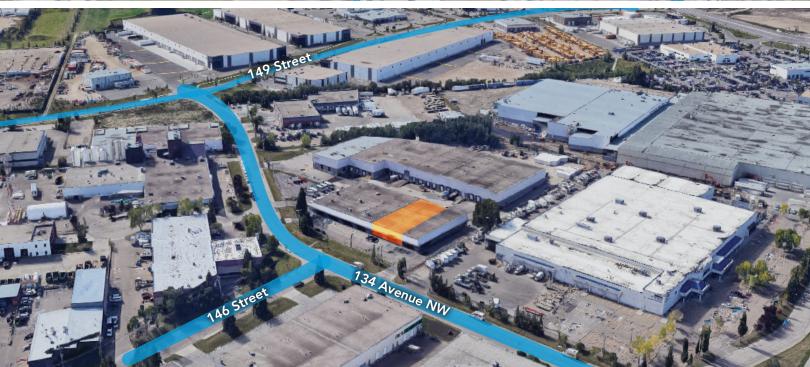

ar                              |
| Total Vacant   | 15,750 SF                              |
| Power          | 400 Amps / 600 Volts                   |
| HVAC           | Unit heaters and roof top units        |
| Heating        | Roof top units                         |
| Lighting       | To be upgraded to LED                  |
| Fiber Optics   | Available                              |
| Loading        | Two (2) 10' x 12' overhead grade doors |

| LEASE INFORMATION |                        |
|-------------------|------------------------|
| Operating Costs   | \$4.23 PSF (est. 2022) |
| Base Rent         | Market                 |
| Available         | Immediately            |





## 14664 134 Avenue

Edmonton, Alberta

# **FLOOR PLAN**





### 14664 134 Avenue

Edmonton, Alberta





### Site Tour Information Site tours by appointment only

YORK

Miguel Martinez | Edmonton Leasing Manager 780-729-4583 | miguel@yorkrealty.ca Lucas Leisen | Leasing Administrator 780.934.2929 | lucas@yorkrealty.ca YORKREALTY.CA Canadian Western Bank Place
Suite 1600, 10303 Jasper Avenue

Edmonton, Alberta | T5J 3N6