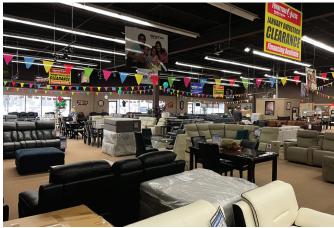

## **PROPERTY HIGHLIGHTS**

 Great open concept space within the Bonaventure Business Park with easy access to St. Albert Trail, the Yellowhead Highway, and the Henday.

YORK

- 15,750 SF of warehouse/showroom space
- Turn-key improvements available
- Available Immediately

### 14664 134 Avenue

Edmonton, Alberta

| DETAILS        |                                        |
|----------------|----------------------------------------|
| Туре           | Industrial Showroom/<br>Warehouse      |
| Zoning         | (IB) Industrial Business Zone          |
| Year Built     | 1979                                   |
| Ceiling Height | 16' Clear                              |
| Total Vacant   | 15,750 SF                              |
| Power          | 400 Amps / 600 Volts                   |
| HVAC           | Unit heaters and roof top units        |
| Heating        | Roof top units                         |
| Lighting       | To be upgraded to LED                  |
| Fiber Optics   | Available                              |
| Loading        | Two (2) 10' x 12' overhead grade doors |