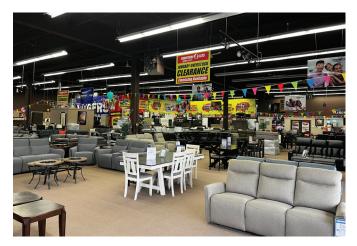

## **PROPERTY HIGHLIGHTS**

 Great open concept space within the Bonaventure Business Park with easy access to St. Albert Trail, the Yellowhead Highway, and the Henday.

YORK

- 15,750 SF of warehouse/showroom space
- Turn-key improvements available
- Available Immediately

### 14664 134 Avenue

Edmonton, Alberta

| DETAILS        |                                        |
|----------------|----------------------------------------|
| Туре           | Industrial Showroom/<br>Warehouse      |
| Zoning         | (IB) Industrial Business Zone          |
| Year Built     | 1979                                   |
| Ceiling Height | 16' Clear                              |
| Total Vacant   | 15,750 SF                              |
| Power          | 400 Amps / 600 Volts                   |
| HVAC           | Unit heaters and roof top units        |
| Heating        | Roof top units                         |
| Lighting       | To be upgraded to LED                  |
| Fiber Optics   | Available                              |
| Loading        | Two (2) 10' x 12' overhead grade doors |