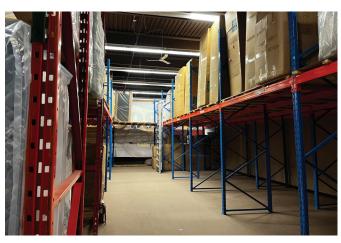

## **PROPERTY HIGHLIGHTS**

 Great open concept space within the Bonaventure Business Park with easy access to St. Albert Trail, the Yellowhead Highway, and the Henday.

YORK

- 15,750 SF of warehouse/showroom space
- Turn-key improvements available
- Available Immediately

### 14664 134 Avenue

Edmonton, Alberta

| DETAILS        |                                        |
|----------------|----------------------------------------|
| Туре           | Industrial Showroom/<br>Warehouse      |
| Zoning         | (IB) Industrial Business Zone          |
| Year Built     | 1979                                   |
| Ceiling Height | 16' Clear                              |
| Total Vacant   | 15,750 SF                              |
| Power          | 400 Amps / 600 Volts                   |
| HVAC           | Unit heaters and roof top units        |
| Heating        | Roof top units                         |
| Lighting       | To be upgraded to LED                  |
| Fiber Optics   | Available                              |
| Loading        | Two (2) 10' x 12' overhead grade doors |