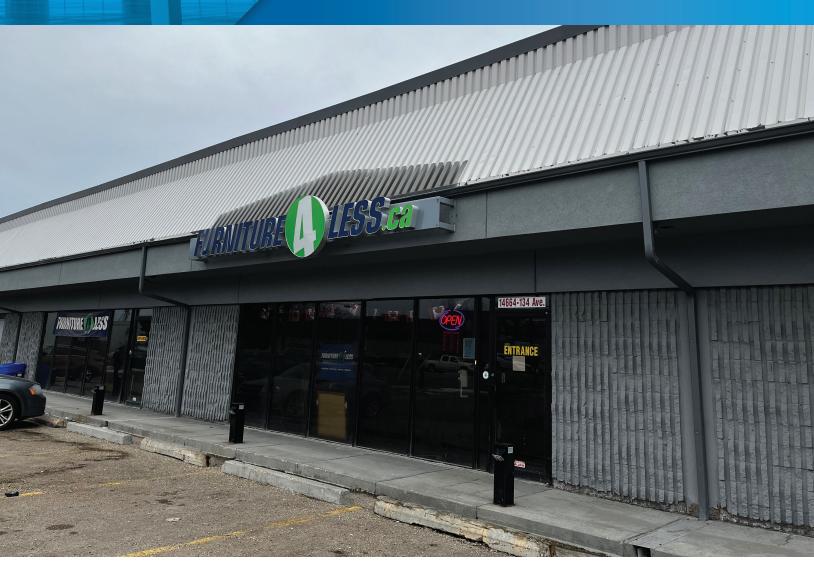

## **PROPERTY HIGHLIGHTS**

 Great open concept space within the Bonaventure Business Park with easy access to St. Albert Trail, the Yellowhead Highway, and the Henday.

YORK

- 15,750 SF of warehouse/showroom space
- Turn-key improvements available
- Available Immediately

### 14664 134 Avenue

Edmonton, Alberta

| DETAILS        |                                        |
|----------------|----------------------------------------|
| Туре           | Industrial Showroom/<br>Warehouse      |
| Zoning         | (IB) Industrial Business Zone          |
| Year Built     | 1979                                   |
| Ceiling Height | 16' Clear                              |
| Total Vacant   | 15,750 SF                              |
| Power          | 400 Amps / 600 Volts                   |
| HVAC           | Unit heaters and roof top units        |
| Heating        | Roof top units                         |
| Lighting       | To be upgraded to LED                  |
| Fiber Optics   | Available                              |
| Loading        | Two (2) 10' x 12' overhead grade doors |