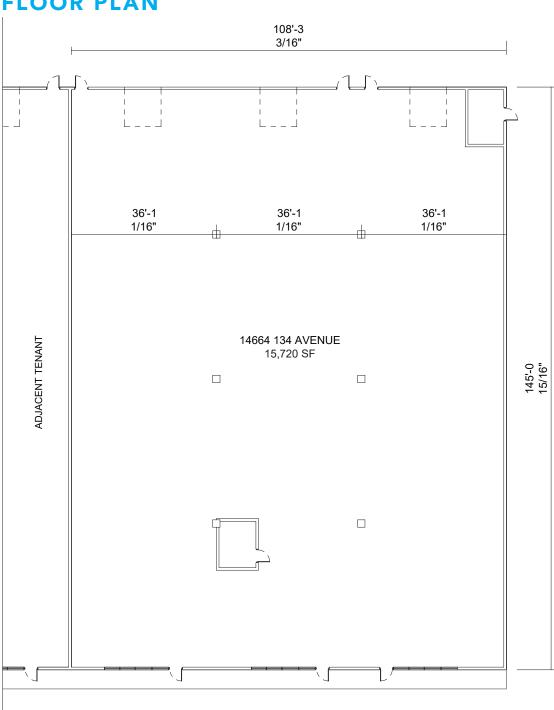

# **FLOOR PLAN**

### 14664 134 Avenue

Edmonton, Alberta

| DETAILS        |                                        |
|----------------|----------------------------------------|
| Туре           | Industrial Showroom/<br>Warehouse      |
| Zoning         | (IB) Industrial Business Zone          |
| Year Built     | 1979                                   |
| Ceiling Height | 16' Clear                              |
| Total Vacant   | 15,750 SF                              |
| Power          | 400 Amps / 600 Volts                   |
| HVAC           | Unit heaters and roof top units        |
| Heating        | Roof top units                         |
| Lighting       | To be upgraded to LED                  |
| Fiber Optics   | Available                              |
| Loading        | Two (2) 10' x 12' overhead grade doors |