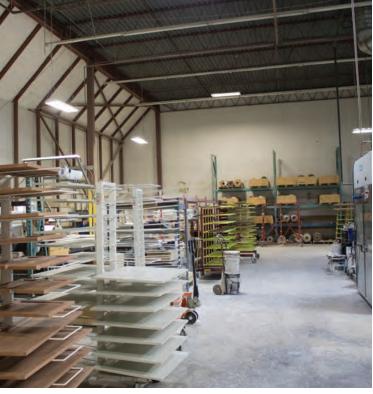

### **PROPERTY HIGHLIGHTS**

- Fantastic freestanding building with office, showroom, warehouse and dock loading.
- Property is located east of 167 Street, and abutting the southside of 118 Avenue.
- Access to the property is available via a single paved ingress point along an interior service road at the northern perimeter.
- Ability to ramp up power. Current power: 400 Amp 600 Volts.
- 3 Dock doors. Ability to install ramps to create grade loading.
- Centrally located in Edmonton's distribution district.
- Improvement to-suit in showroom/ front office space

## Norwester - 16427 118 Avenue NW

Edmonton, Alberta

| DETAILS        |                     |
|----------------|---------------------|
| Building       | Norwester Buildings |
| Product        | Industrial          |
| Address        | 16427 118 Avenue NW |
| Vacant         | 15,610 SF           |
| Zoning         | IB                  |
| Ceiling Height | 22-24′              |
| Loading        | 3 Dock              |
| Heating        | Unit Heaters        |
| Lighting       | T12H0               |
| Power          | 400 Amp 600 Volts   |