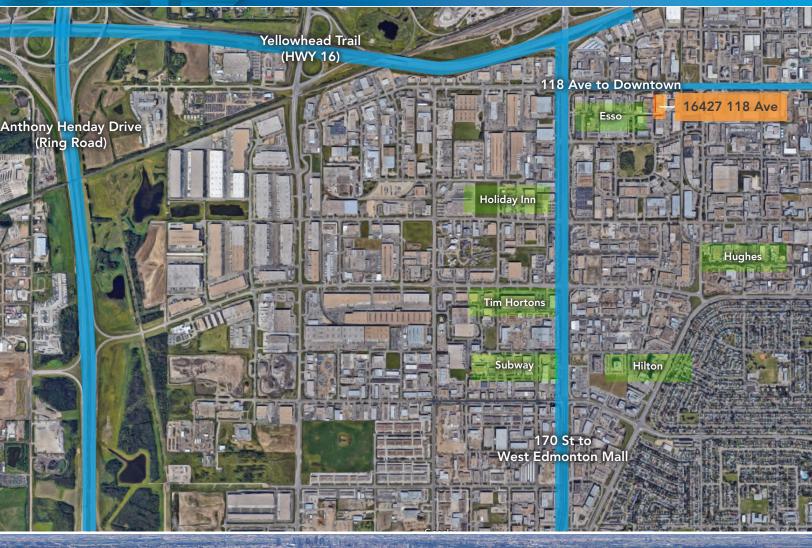

# Norwester - 16427 118 Avenue NW

Edmonton, Alberta

Downtown Edmonton

Norwester Building
170 St NW
Yellowhead Trail

18 Avenue NW
16427 118 Avenue NW
To West Edmonton Mall

Site Tour Information Site tours by appointment only