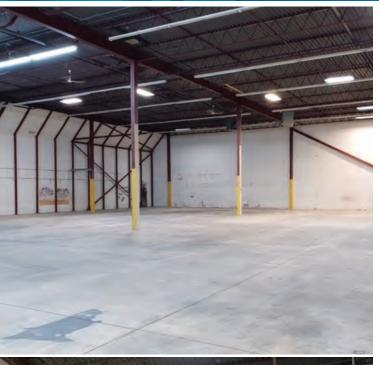

### **PROPERTY HIGHLIGHTS**

- Fantastic freestanding building with office, showroom, warehouse and dock loading.
- Property is located east of 167 Street, and abutting the southside of 118 Avenue.
- Access to the property is available via a single paved ingress point along an interior service road at the northern perimeter.
- Ability to ramp up power. Current power: 400 Amp 600 Volts.
- 3 Dock doors. Ability to install ramps to create grade loading.
- Centrally located in Edmonton's distribution district.
- Improvement to-suit in showroom/ front office space

## Norwester - 16427 118 Avenue NW

Edmonton, Alberta

| DETAILS        |                     |
|----------------|---------------------|
| Building       | Norwester Buildings |
| Product        | Industrial          |
| Address        | 16427 118 Avenue NW |
| Vacant         | 15,610 SF           |
| Zoning         | IB                  |
| Ceiling Height | 22-24′              |
| Loading        | 3 Dock              |
| Heating        | Unit Heaters        |
| Lighting       | T12H0               |
| Power          | 400 Amp 600 Volts   |