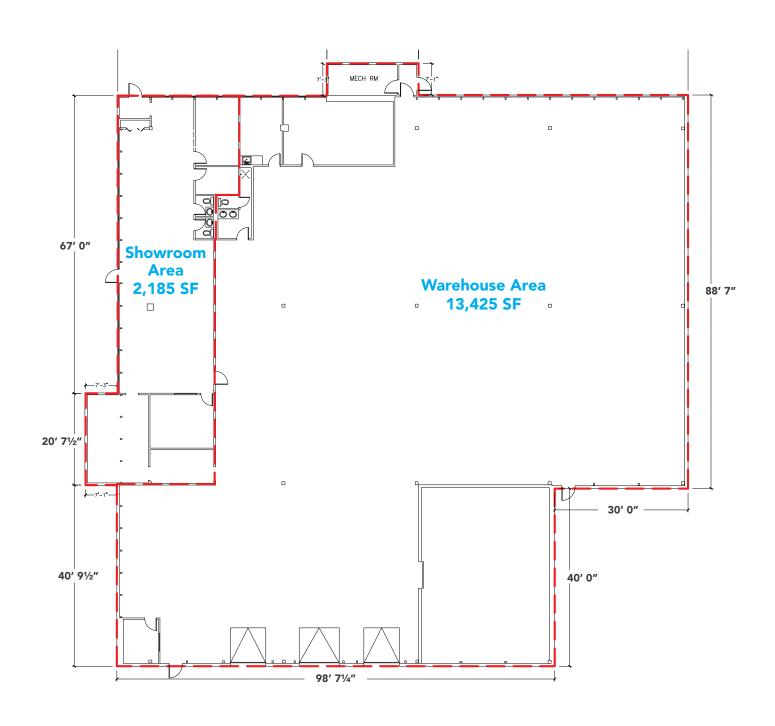

6427 118 Avenue NW

Edmonton, Alberta





| DETAILS        |                     |
|----------------|---------------------|
| Building       | Norwester Buildings |
| Product        | Industrial          |
| Address        | 16427 118 Avenue NW |
| Vacant         | 15,610 SF           |
| Zoning         | IB                  |
| Ceiling Height | 22-24′              |
| Loading        | 3 Dock              |
| Heating        | Unit Heaters        |
| Lighting       | T12H0               |
| Power          | 400 Amp 600 Volts   |

| LEASE INFORMATION |                        |
|-------------------|------------------------|
| Base Rate         | \$6.50 PSF             |
| Operating Costs   | \$4.23 PSF (Est. 2020) |



# Norwester - 16427 118 Avenue NW

Edmonton, Alberta

## **Floor Plan**





# Norwester - 16427 118 Avenue NW

Edmonton, Alberta



Downtown Edmonton

Norwester Building
170 St NW
Yellowhead Trail

18 Avenue NW
16427 118 Avenue NW
To West Edmonton Mall

Site Tour Information Site tours by appointment only

Miguel Martinez | Special Projects Manager 780.421.4000 | miguel@yorkrealty.ca | YORKREALTY.CA Canadian Western Bank Place
Suite 1622, 10303 Jasper Avenue
Edmonton, Alberta | T5J 3N6