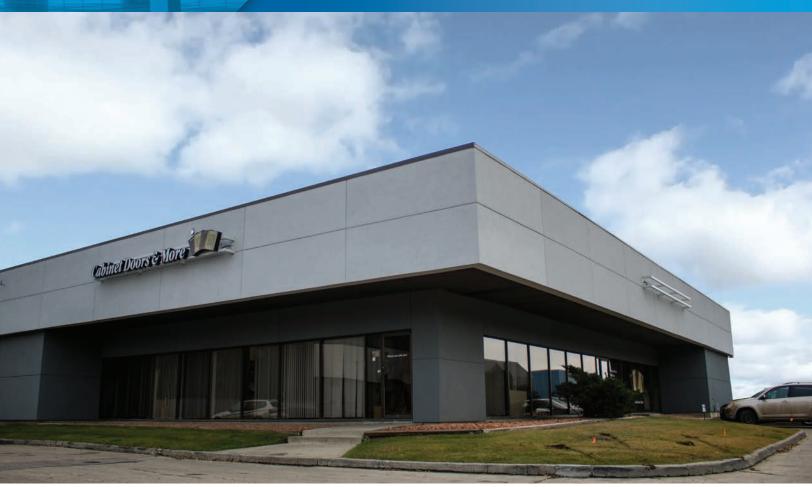

### Norwester - 16427 118 Avenue NW

Edmonton, Alberta

### **PROPERTY HIGHLIGHTS**

- Fantastic freestanding building with office, showroom, warehouse and dock loading.
- Property is located east of 167 Street, and abutting the southside of 118 Avenue.
- Access to the property is available via a single paved ingress point along an interior service road at the northern perimeter.
- Ability to ramp up power. Current power: 400 Amp 600 Volts.
- 3 Dock doors. Ability to install ramps to create grade loading.
- Centrally located in Edmonton's distribution district.
- Improvement to-suit in showroom/ front office space

## Norwester - 16427 118 Avenue NW

Edmonton, Alberta

| DETAILS        |                     |
|----------------|---------------------|
| Building       | Norwester Buildings |
| Product        | Industrial          |
| Address        | 16427 118 Avenue NW |
| Vacant         | 15,610 SF           |
| Zoning         | IB                  |
| Ceiling Height | 22-24′              |
| Loading        | 3 Dock              |
| Heating        | Unit Heaters        |
| Lighting       | T12H0               |
| Power          | 400 Amp 600 Volts   |