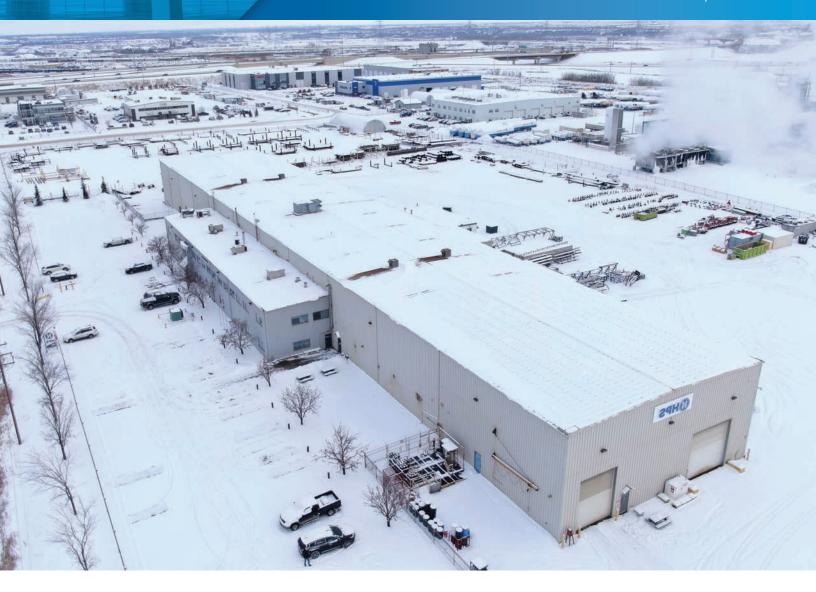

## **PROPERTY HIGHLIGHTS**

- 48,000 SF available on 7.64 acres of yard
- Additional yard area available of 3.63 scres
- Great access to Anthony Henday & Yellowhead
- Two storey office available

## 180 - Strathmoor Drive

Sherwood park, Alberta

| DETAILS      |                                                                                                        |
|--------------|--------------------------------------------------------------------------------------------------------|
| Address      | 180 Strathmoor Drive,<br>Sherwood Park, AB                                                             |
| Zoning       | IM - Medium Industrial                                                                                 |
| Year Built   | 1991                                                                                                   |
| Size         | 48,000                                                                                                 |
| Yard         | 11.27 SF Fenced & gravel                                                                               |
| Clear Height | 24'-36'                                                                                                |
| Cranes       | (2) 20-Ton Double Bridge,<br>(1) 7.5-Ton Single Bridge,<br>(2) 5-Ton Single Bridge,<br>(20) Jib Cranes |