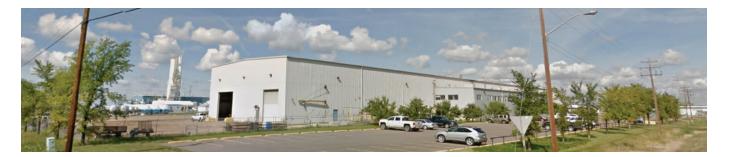

## **PROPERTY HIGHLIGHTS**

- 48,000 SF available on 7.64 acres of yard
- Additional yard area available of 3.63 scres
- Great access to Anthony Henday & Yellowhead
- Two storey office available

## 180 - Strathmoor Drive

Sherwood park, Alberta

| DETAILS      |                                                                                                        |
|--------------|--------------------------------------------------------------------------------------------------------|
| Address      | 180 Strathmoor Drive,<br>Sherwood Park, AB                                                             |
| Zoning       | IM - Medium Industrial                                                                                 |
| Year Built   | 1991                                                                                                   |
| Size         | 48,000                                                                                                 |
| Yard         | 11.27 SF Fenced & gravel                                                                               |
| Clear Height | 24'-36'                                                                                                |
| Cranes       | (2) 20-Ton Double Bridge,<br>(1) 7.5-Ton Single Bridge,<br>(2) 5-Ton Single Bridge,<br>(20) Jib Cranes |