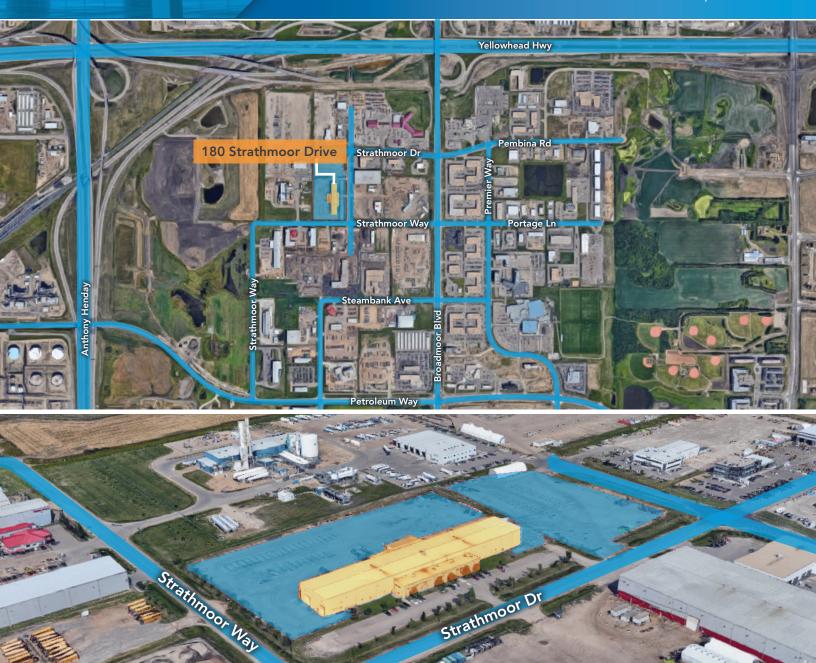

### 180 - Strathmoor Drive

Sherwood park, Alberta

## 180 - Strathmoor Drive

Sherwood park, Alberta

| DETAILS      |                                                                                                        |
|--------------|--------------------------------------------------------------------------------------------------------|
| Address      | 180 Strathmoor Drive,<br>Sherwood Park, AB                                                             |
| Zoning       | IM - Medium Industrial                                                                                 |
| Year Built   | 1991                                                                                                   |
| Size         | 48,000                                                                                                 |
| Yard         | 11.27 SF Fenced & gravel                                                                               |
| Clear Height | 24'-36'                                                                                                |
| Cranes       | (2) 20-Ton Double Bridge,<br>(1) 7.5-Ton Single Bridge,<br>(2) 5-Ton Single Bridge,<br>(20) Jib Cranes |

### 180 - Strathmoor Drive

Sherwood park, Alberta

trathmoor Dr

Site Tour Information Site tours by appointment only Miguel Martinez | Edmonton Leasing Manager 780-729-4583 | miguel@yorkrealty.ca Lucas Leisen | Leasing Administrator 780.934.2929 | lucas@yorkrealty.ca YORKREALTY.CA