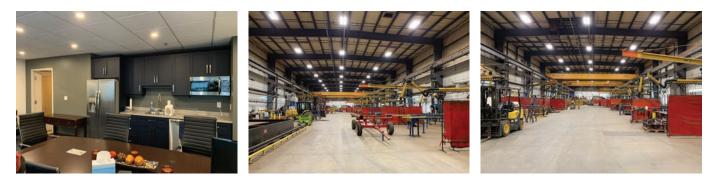

## 180 - Strathmoor Drive

Sherwood park, Alberta

| DETAILS      |                                                                                                        |
|--------------|--------------------------------------------------------------------------------------------------------|
| Address      | 180 Strathmoor Drive,<br>Sherwood Park, AB                                                             |
| Zoning       | IM - Medium Industrial                                                                                 |
| Year Built   | 1991                                                                                                   |
| Size         | 48,000                                                                                                 |
| Yard         | 11.27 SF Fenced & gravel                                                                               |
| Clear Height | 24'-36'                                                                                                |
| Cranes       | (2) 20-Ton Double Bridge,<br>(1) 7.5-Ton Single Bridge,<br>(2) 5-Ton Single Bridge,<br>(20) Jib Cranes |

1

YORK REALTYING

| DETAILS        |                                    |
|----------------|------------------------------------|
| Exhaust System | Available                          |
| HVAC           | Roof-top Office Units              |
| Power          | Heavy Power To Be Confirmed        |
| Sprinklers     | Yes                                |
| Loading Doors  | 3 Grade,<br>1 Expansive Crane Door |