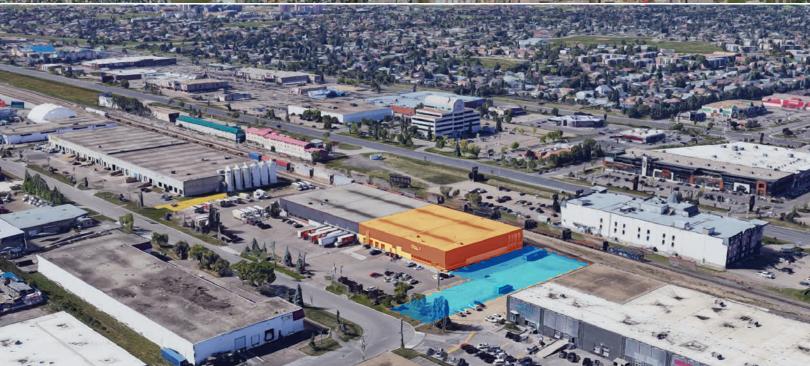

### Whitemud Center - 4120 101 St NW

Edmonton, Alberta

#### **PROPERTY HIGHLIGHTS**

- Tenant inducement package for a full warehouse conversion
- Exposure to Gateway Blvd
- Quick access to the Whitemud, Gateway Blvd & Calgary Trail
- Potential for up to 1 acre of yard

- Fully renovated warehouse
- Ample paved parking
- Ability to add up to 4 dock doors
- Fiber optics available

**Canadian Western Bank Place** 