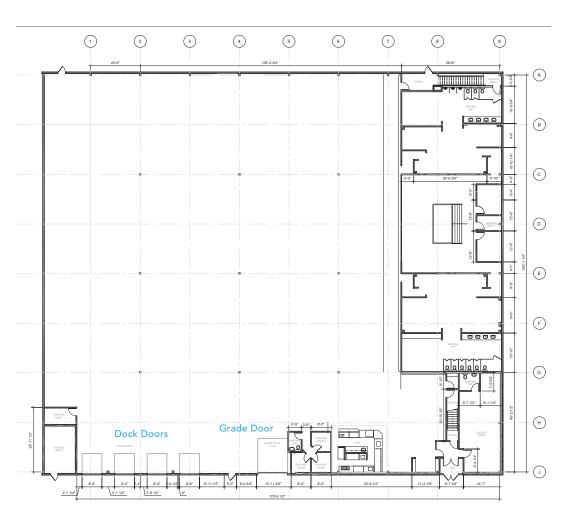

### Floor Plan

# Whitemud Center - 4120 101 St NW

Edmonton, Alberta

| DETAILS           |                               |
|-------------------|-------------------------------|
| Address           | 4120 101 Street NW            |
| Legal Description | Lot 1, Block 1, Plan 4984NY   |
| Zoning            | Industrial Business Zone (IB) |
| Construction      | Centre block / steel frame    |
| First Floor       | 30,007 SF                     |
| Second Floor      | 4,833 SF free of charge       |
| Clear Height      | 24'                           |
| Grade Loading     | One (1) 10' x 14'             |
| Dock Loading      | Four (4) doors                |
| Heating           | Unit heaters and HVAC         |
| Lighting          | LED                           |
| Power             | 400 amps & 600 Volts          |
| Sprinklers        | Yes                           |
| Fiber Optics      | Yes                           |
| Yard              | 1 Acre                        |
| Make Up Air Unit  | Available                     |