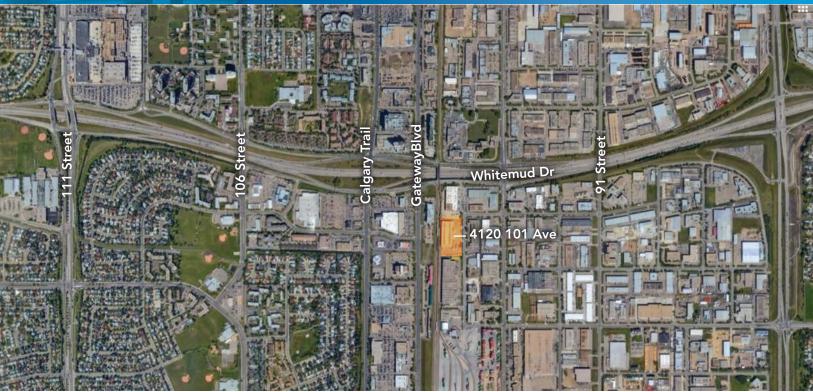

### Whitemud Center - 4120 101 St NW

Edmonton, Alberta

#### **PROPERTY HIGHLIGHTS**

- Tenant inducement package for a full warehouse conversion
- Exposure to Gateway Blvd
- Quick access to the Whitemud, Gateway Blvd & Calgary Trail
- Potential for up to 1 acre of yard

- Fully renovated warehouse
- Ample paved parking
- Ability to add up to 4 dock doors
- Fiber optics available

**Canadian Western Bank Place** 