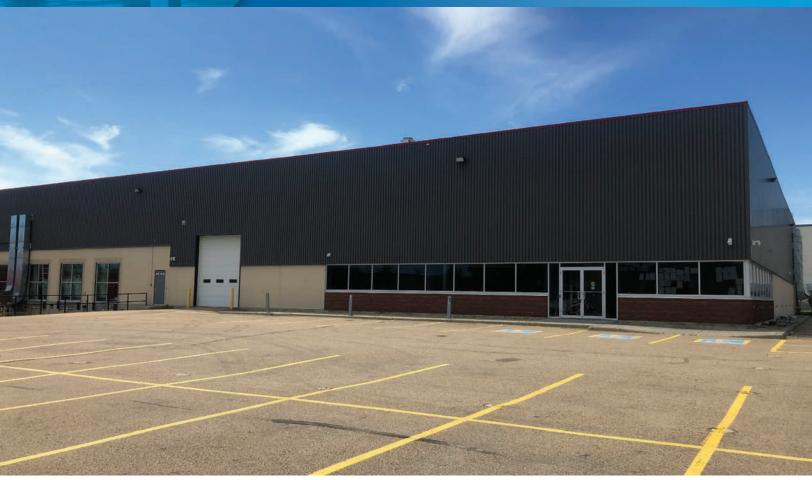

### Whitemud Center - 4120 101 St NW

Edmonton, Alberta

#### **PROPERTY HIGHLIGHTS**

- Tenant inducement package for a full warehouse conversion
- Exposure to Gateway Blvd
- Quick access to the Whitemud, Gateway Blvd & Calgary Trail
- Potential for up to 1 acre of yard

- Fully renovated warehouse
- Ample paved parking
- Ability to add up to 4 dock doors
- Fiber optics available

**Canadian Western Bank Place** 

# Whitemud Center - 4120 101 St NW

Edmonton, Alberta

| DETAILS           |                               |
|-------------------|-------------------------------|
| Address           | 4120 101 Street NW            |
| Legal Description | Lot 1, Block 1, Plan 4984NY   |
| Zoning            | Industrial Business Zone (IB) |
| Construction      | Centre block / steel frame    |
| First Floor       | 30,007 SF                     |
| Second Floor      | 4,833 SF free of charge       |
| Clear Height      | 24'                           |
| Grade Loading     | One (1) 10' x 14'             |
| Dock Loading      | Four (4) doors                |
| Heating           | Unit heaters and HVAC         |
| Lighting          | LED                           |
| Power             | 400 amps & 600 Volts          |
| Sprinklers        | Yes                           |
| Fiber Optics      | Yes                           |
| Yard              | 1 Acre                        |
| Make Up Air Unit  | Available                     |