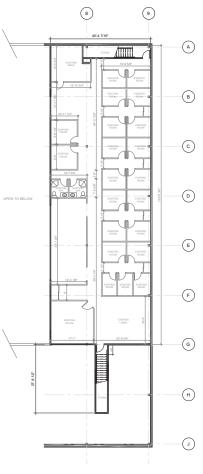

| One (1) 10' x 14'             |
| Dock Loading      | Four (4) doors                |
| Heating           | Unit heaters and HVAC         |
| Lighting          | LED                           |
| Power             | 400 amps & 600 Volts          |
| Sprinklers        | Yes                           |
| Fiber Optics      | Yes                           |
| Yard              | 1 Acre                        |
| Make Up Air Unit  | Available                     |

| LEASE INFORMATION |                        |
|-------------------|------------------------|
| Lease Rate        | Market                 |
| Operating Costs   | \$3.97 PSF (est. 2021) |
| Available         | 60 Day Notice          |



### Whitemud Center - 4120 101 St NW

Edmonton, Alberta

### Floor Plan



#### Mezzanine





# Whitemud Center - 4120 101 St NW

Edmonton, Alberta





#### Site Tour Information Site tours by appointment only

Miguel Martinez | Special Projects Manager 780.421.4000 | miguel@yorkrealty.ca | YORKREALTY.CA Canadian Western Bank Place Suite 1622, 10303 Jasper Avenue Edmonton, Alberta | T5J 3N6