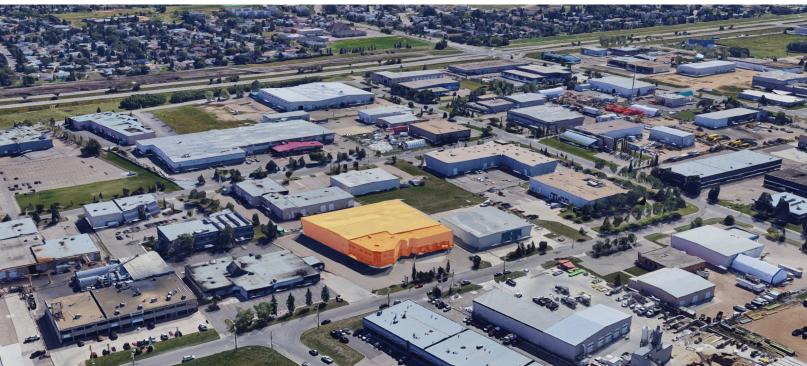

#### Commercial Solutions - 4175 95 St NW

Edmonton, Alberta

## **PROPERTY HIGHLIGHTS**

- Located in Commercial Solutions, within close proximity to Gateway Boulevard, Whitemud Freeway and 91 Street
- Freestanding office/shop building with great curb appeal
- Large asphalt parking lot
- Fiber optics available on site
- 28' clear height