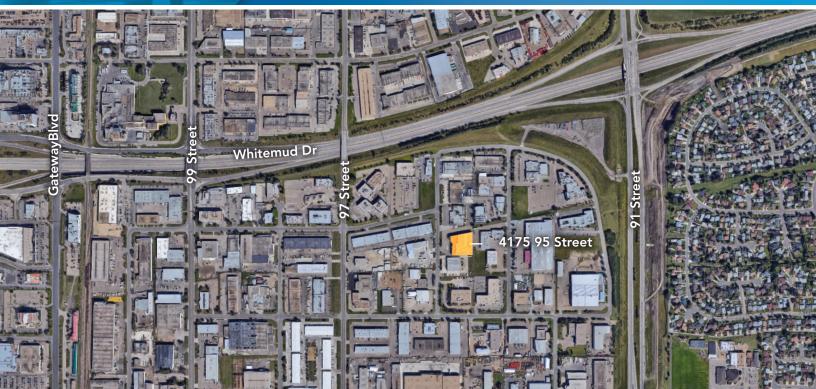

#### Commercial Solutions - 4175 95 St NW

Edmonton, Alberta

## **PROPERTY HIGHLIGHTS**

- Located in Commercial Solutions, within close proximity to Gateway Boulevard, Whitemud Freeway and 91 Street
- Freestanding office/shop building with great curb appeal
- Large asphalt parking lot
- Fiber optics available on site
- 28' clear height