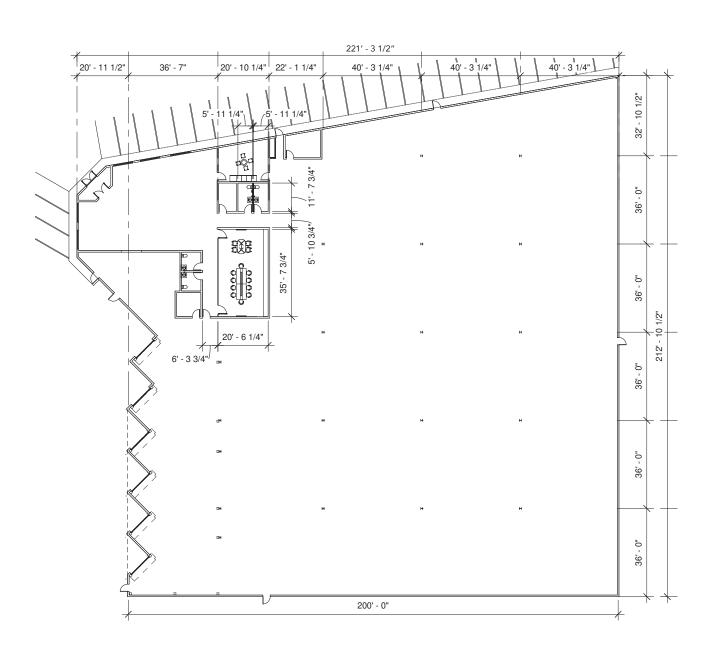

|
| Grade Loading     | Two (2) 10' x 10'                 |
| Dock Loading      | Four (4) doors                    |
| Heating           | Unit heaters and radiant tubes    |
| Air make up unit  | Available                         |
| Lighting          | LED                               |
| Power             | 600 amps & 600 Volts              |
| Sprinklers        | Yes                               |
| Fiber Optics      | Yes                               |

| LEASE INFORMATION |                        |
|-------------------|------------------------|
| Lease Rate        | \$8.50                 |
| Operating Costs   | \$4.56 PSF (est. 2020) |
| Available         | March,1 2020           |

## Commercial Solutions - 4175 95 St NW

Edmonton, Alberta

# Floor plan





### Commercial Solutions - 4175 95 St NW

Edmonton, Alberta





#### Site Tour Information Site tours by appointment only

Miguel Martinez | Special Projects Manager 780.421.4000 | miguel@yorkrealty.ca | YORKREALTY.CA Canadian Western Bank Place Suite 1622, 10303 Jasper Avenue Edmonton, Alberta | T5J 3N6