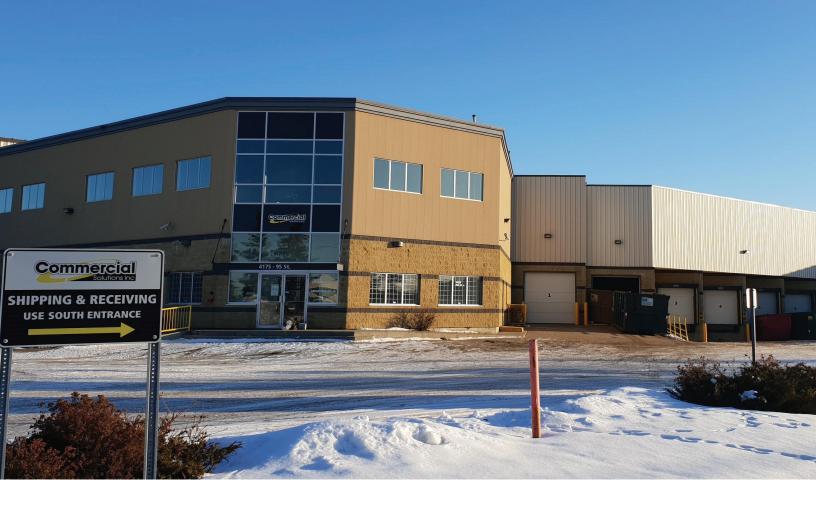

#### Commercial Solutions - 4175 95 St NW

Edmonton, Alberta

## **PROPERTY HIGHLIGHTS**

- Located in Commercial Solutions, within close proximity to Gateway Boulevard, Whitemud Freeway and 91 Street
- Freestanding office/shop building with great curb appeal
- Large asphalt parking lot
- Fiber optics available on site
- 28' clear height

### Commercial Solutions - 4175 95 St NW

Edmonton, Alberta

| DETAILS           |                                   |
|-------------------|-----------------------------------|
| Address           | 4175 95 Street NW                 |
| Legal Description | Lot 21, Block 19, Plan<br>8122283 |
| Zoning            | Medium Industrial Zone (IM)       |
| Construction      | Centre block / steel frame        |
| Year Built        | 2005                              |
| Total Vacant      | 39,320 SF                         |
| Clear Height      | 28'                               |
| Grade Loading     | Two (2) 10' x 10'                 |
| Dock Loading      | Four (4) doors                    |
| Heating           | Unit heaters and radiant tubes    |
| Air make up unit  | Available                         |
| Lighting          | LED                               |
| Power             | 600 amps & 600 Volts              |
| Sprinklers        | Yes                               |
| Fiber Optics      | Yes                               |