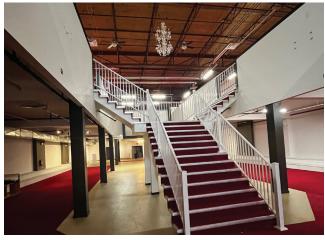

# AVAILABLE FOR LEASE

## Whitemud Center - 4142 101 St NW

Edmonton, Alberta

| DETAILS      |                                               |
|--------------|-----------------------------------------------|
| Address      | 4142 101 Street NW                            |
| Zoning       | Industrial Business Zone (IB)                 |
| Construction | Centre block / steel frame                    |
| Size         | 9,175 SF                                      |
| Clear Height | 22' - 24'                                     |
| Heating      | Forced Air Overhead Heaters<br>& Radiant Tube |
| Lighting     | To be upgraded to LED                         |
| Power        | 347/600v 100 amp                              |
| Sprinklers   | Yes                                           |
| Fiber Optics | Yes                                           |