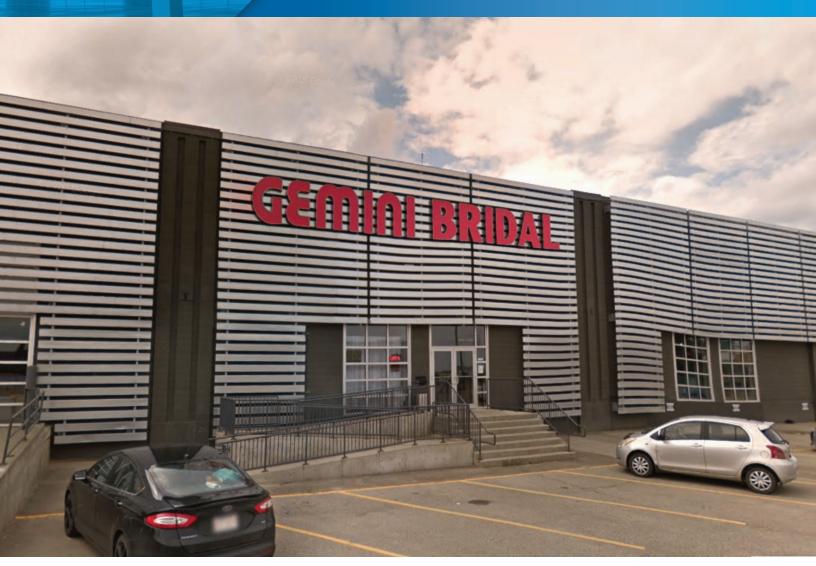

### **AVAILABLE FOR LEASE**

## Whitemud Center - 4142 101 St NW

Edmonton, Alberta

### PROPERTY HIGHLIGHTS

- Amazing exposure to Gateway Boulevard
- Quick access to the Whitemud, Gateway Blvd
  & Calgary Trail
- Daily traffic of 46,300 vehicles
- Ample paved parking
- Fiber optics available