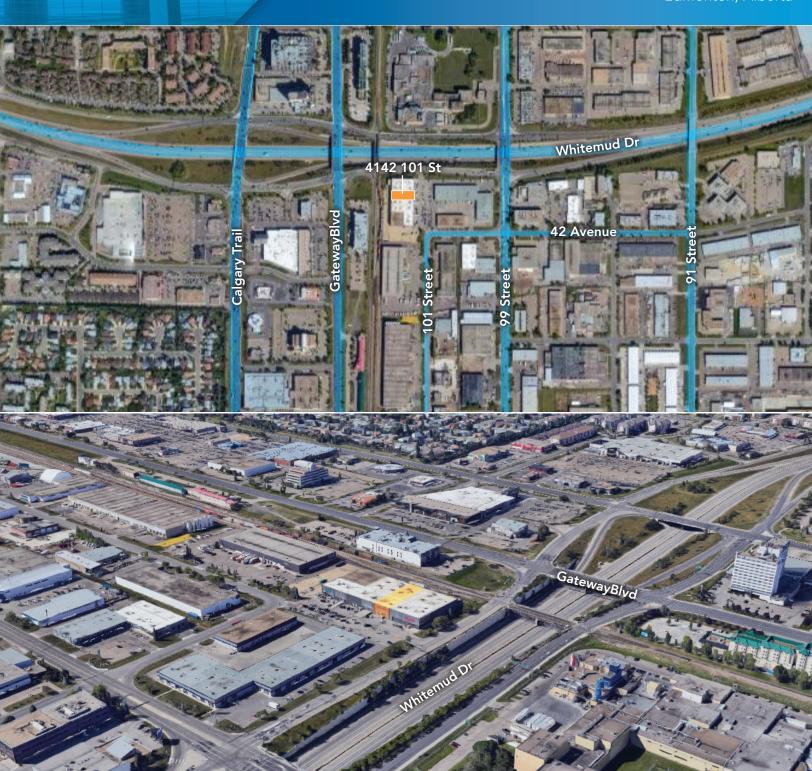

### **AVAILABLE FOR LEASE**

## Whitemud Center - 4142 101 St NW

Edmonton, Alberta

### PROPERTY HIGHLIGHTS

- Amazing exposure to Gateway Boulevard
- Quick access to the Whitemud, Gateway Blvd
  & Calgary Trail
- Daily traffic of 46,300 vehicles
- Ample paved parking
- Fiber optics available