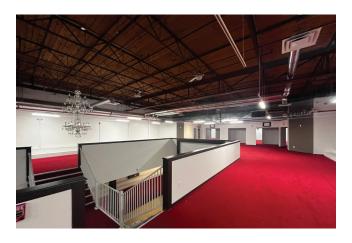

# AVAILABLE FOR LEASE

## Whitemud Center - 4142 101 St NW

Edmonton, Alberta

| DETAILS      |                                               |
|--------------|-----------------------------------------------|
| Address      | 4142 101 Street NW                            |
| Zoning       | Industrial Business Zone (IB)                 |
| Construction | Centre block / steel frame                    |
| Size         | 9,175 SF                                      |
| Clear Height | 22' - 24'                                     |
| Heating      | Forced Air Overhead Heaters<br>& Radiant Tube |
| Lighting     | To be upgraded to LED                         |
| Power        | 347/600v 100 amp                              |
| Sprinklers   | Yes                                           |
| Fiber Optics | Yes                                           |