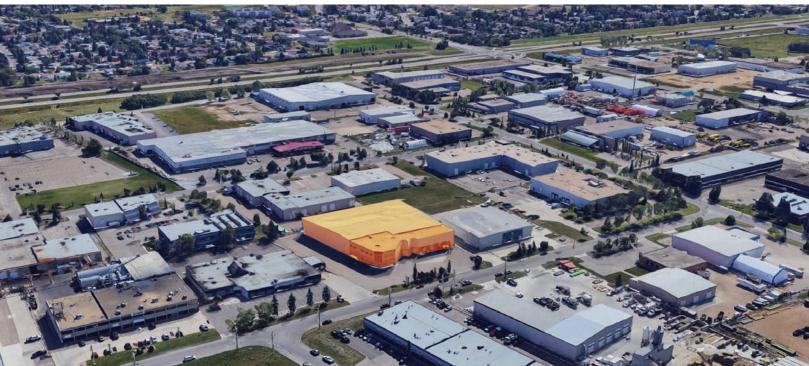

#### Commercial Solutions - 4175 95 St NW

Edmonton, Alberta

## **PROPERTY HIGHLIGHTS**

- Located in Commercial Solutions, within close proximity to Gateway Boulevard, Whitemud Freeway and 91 Street
- Freestanding office/shop building with great curb appeal
- Large asphalt parking lot
- Fiber optics available on site
- 28' clear height