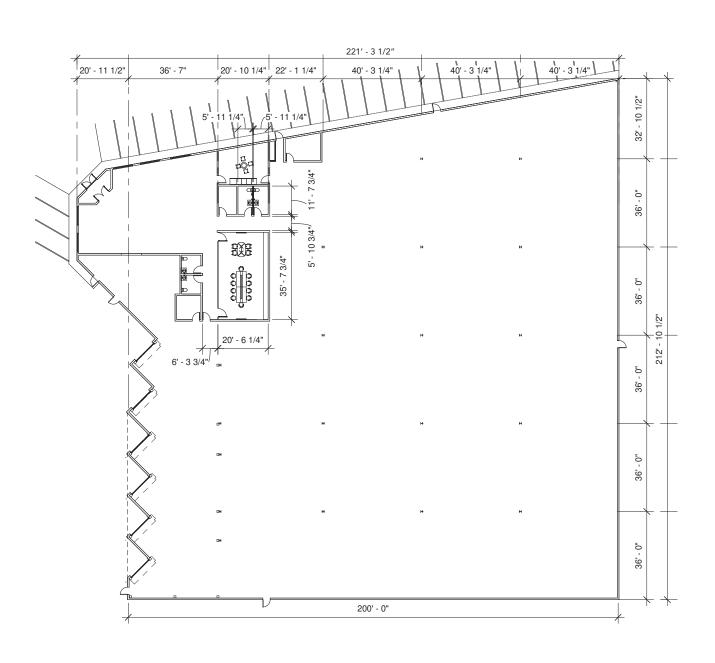

|
| Grade Loading     | Two (2) 10' x 10'                 |
| Dock Loading      | Four (4) doors                    |
| Heating           | Unit heaters and radiant tubes    |
| Air make up unit  | Available                         |
| Lighting          | LED                               |
| Power             | 600 amps & 600 Volts              |
| Sprinklers        | Yes                               |
| Fiber Optics      | Yes                               |

| LEASE INFORMATION |                        |
|-------------------|------------------------|
| Lease Rate        | \$9.00                 |
| Operating Costs   | \$4.56 PSF (est. 2020) |
| Available         | March,1 2020           |



## Commercial Solutions - 4175 95 St NW

Edmonton, Alberta

# Floor plan





### Commercial Solutions - 4175 95 St NW

Edmonton, Alberta





#### Site Tour Information Site tours by appointment only

Miguel Martinez | Special Projects Manager 780.421.4000 | miguel@yorkrealty.ca | YORKREALTY.CA Canadian Western Bank Place Suite 1622, 10303 Jasper Avenue Edmonton, Alberta | T5J 3N6