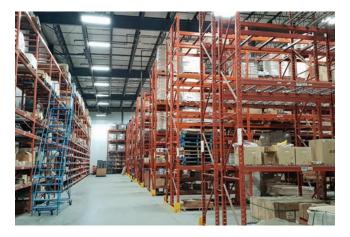

#### Commercial Solutions - 4175 95 St NW

Edmonton, Alberta



## **PROPERTY HIGHLIGHTS**

- Located in Commercial Solutions, within close proximity to Gateway Boulevard, Whitemud Freeway and 91 Street
- Freestanding office/shop building with great curb appeal
- Large asphalt parking lot
- Fiber optics available on site
- 28' clear height

### Site Tour Information Site tours by appointment only



### Commercial Solutions - 4175 95 St NW

Edmonton, Alberta







| DETAILS           |                                   |
|-------------------|-----------------------------------|
| Address           | 4175 95 Street NW                 |
| Legal Description | Lot 21, Block 19, Plan<br>8122283 |
| Zoning            | Medium Industrial Zone (IM)       |
| Construction      | Centre block / steel frame        |
| Year Built        | 2005                              |
| Total Vacant      | 39,320 SF                         |
| Clear Height      | 28'                               |
| Grade Loading     | Two (2) 10' x 10'                 |
| Dock Loading      | Four (4) doors                    |
| Heating           | Unit heaters and radiant tubes    |
| Air make up unit  | Available                         |
| Lighting          | LED