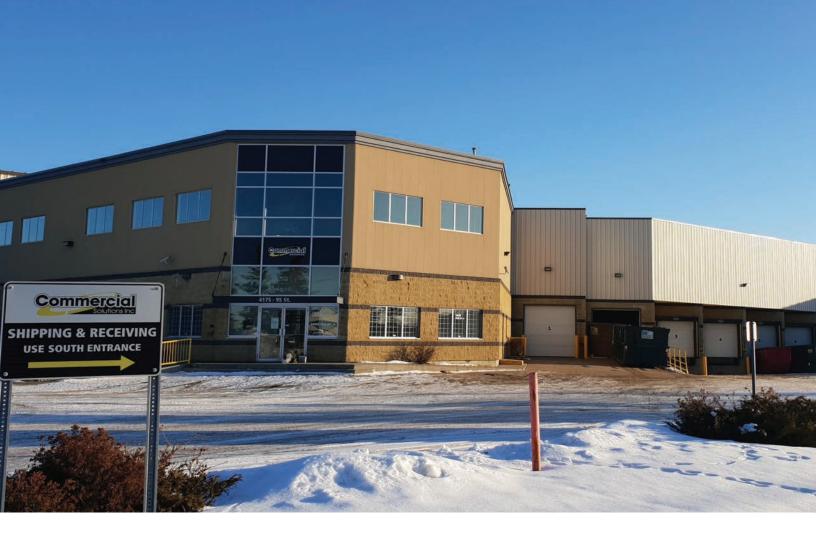

#### Commercial Solutions - 4175 95 St NW

Edmonton, Alberta

## **PROPERTY HIGHLIGHTS**

- Located in Commercial Solutions, within close proximity to Gateway Boulevard, Whitemud Freeway and 91 Street
- Freestanding office/shop building with great curb appeal
- Large asphalt parking lot
- Fiber optics available on site
- 28' clear height

### Commercial Solutions - 4175 95 St NW

Edmonton, Alberta

| DETAILS           |                                   |
|-------------------|-----------------------------------|
| Address           | 4175 95 Street NW                 |
| Legal Description | Lot 21, Block 19, Plan<br>8122283 |
| Zoning            | Medium Industrial Zone (IM)       |
| Construction      | Centre block / steel frame        |
| Year Built        | 2005                              |
| Total Vacant      | 39,320 SF                         |
| Clear Height      | 28'                               |
| Grade Loading     | Two (2) 10' x 10'                 |
| Dock Loading      | Four (4) doors                    |
| Heating           | Unit heaters and radiant tubes    |
| Air make up unit  | Available                         |
| Lighting          | LED                               |
| Power             | 600 amps & 600 Volts              |
| Sprinklers        | Yes                               |
| Fiber Optics      | Yes                               |