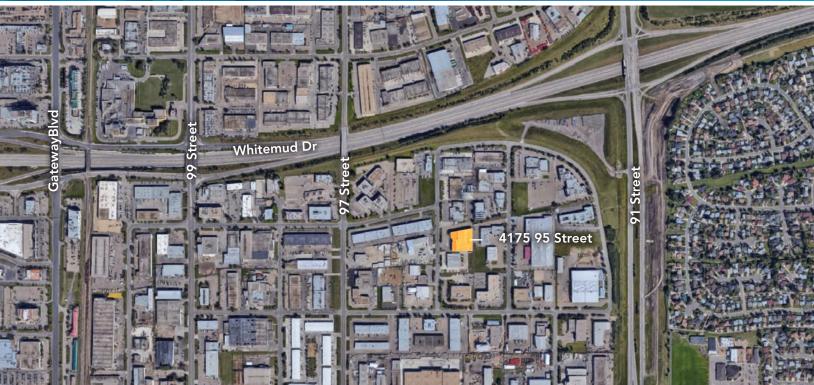

#### Commercial Solutions - 4175 95 St NW

Edmonton, Alberta

## **PROPERTY HIGHLIGHTS**

- Located in Commercial Solutions, within close proximity to Gateway Boulevard, Whitemud Freeway and 91 Street
- Freestanding office/shop building with great curb appeal
- Large asphalt parking lot
- Fiber optics available on site
- 28' clear height