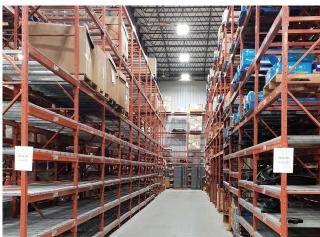

#### Commercial Solutions - 4175 95 St NW

Edmonton, Alberta



## **PROPERTY HIGHLIGHTS**

- Located in Commercial Solutions, within close proximity to Gateway Boulevard, Whitemud Freeway and 91 Street
- Freestanding office/shop building with great curb appeal
- Large asphalt parking lot
- Fiber optics available on site
- 28' clear height

### Site Tour Information Site tours by appointment only



### Commercial Solutions - 4175 95 St NW

Edmonton, Alberta







| DETAILS           |                                   |
|-------------------|-----------------------------------|
| Address           | 4175 95 Street NW                 |
| Legal Description | Lot 21, Block 19, Plan<br>8122283 |
| Zoning            | Medium Industrial Zone (IM)       |
| Construction      | Centre block / steel frame        |
| Year Built        | 2005                              |
| Total Vacant      | 39,320 SF                         |
| Clear Height      | 28'                               |
| Grade Loading     | Two (2) 10' x 10'                 |
| Dock Loading      | Four (4) doors                    |
| Heating           | Unit heaters and radiant tubes    |
| Air make up unit  | Available                         |
| Lighting          | LED