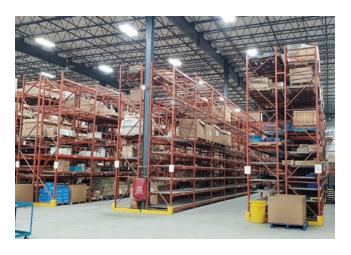

#### Commercial Solutions - 4175 95 St NW

Edmonton, Alberta



## **PROPERTY HIGHLIGHTS**

- Located in Commercial Solutions, within close proximity to Gateway Boulevard, Whitemud Freeway and 91 Street
- Freestanding office/shop building with great curb appeal
- Large asphalt parking lot
- Fiber optics available on site
- 28' clear height

### Site Tour Information Site tours by appointment only



### Commercial Solutions - 4175 95 St NW

Edmonton, Alberta







| DETAILS           |                                   |
|-------------------|-----------------------------------|
| Address           | 4175 95 Street NW                 |
| Legal Description | Lot 21, Block 19, Plan<br>8122283 |
| Zoning            | Medium Industrial Zone (IM)       |
| Construction      | Centre block / steel frame        |
| Year Built        | 2005                              |
| Total Vacant      | 39,320 SF                         |
| Clear Height      | 28'                               |
| Grade Loading     | Two (2) 10' x 10'                 |
| Dock Loading      | Four (4) doors                    |
| Heating           | Unit heaters and radiant tubes    |
| Air make up unit  | Available                         |
| Lighting          | LED