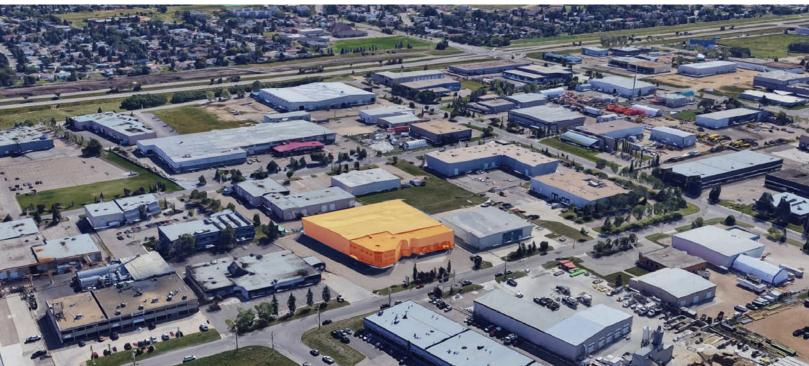

## **PROPERTY HIGHLIGHTS**

- Located in Commercial Solutions, within close proximity to Gateway Boulevard, Whitemud Freeway and 91 Street
- Freestanding office/shop building with great curb appeal
- Large asphalt parking lot
- Fiber optics available on site
- 28' clear height

### Commercial Solutions - 4175 95 St NW

Edmonton, Alberta

| DETAILS           |                                   |
|-------------------|-----------------------------------|
| Address           | 4175 95 Street NW                 |
| Legal Description | Lot 21, Block 19, Plan<br>8122283 |
| Zoning            | Medium Industrial Zone (IM)       |
| Construction      | Centre block / steel frame        |
| Year Built        | 2005                              |
| Total Vacant      | 39,320 SF                         |
| Clear Height      | 28'                               |
| Grade Loading     | Two (2) 10' x 10'                 |
| Dock Loading      | Four (4) doors                    |
| Heating           | Unit heaters and radiant tubes    |
| Air make up unit  | Available                         |
| Lighting          | LED                               |
| Power             | 600 amps & 600 Volts              |
| Sprinklers        | Yes                               |
| Fiber Optics      | Yes                               |