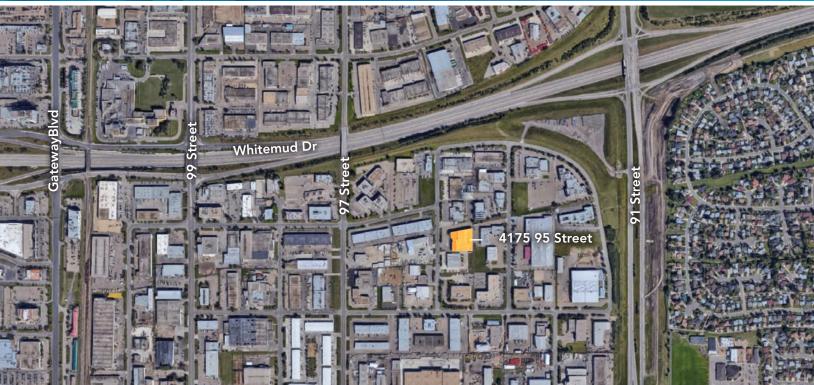

## **PROPERTY HIGHLIGHTS**

- Located in Commercial Solutions, within close proximity to Gateway Boulevard, Whitemud Freeway and 91 Street
- Freestanding office/shop building with great curb appeal
- Large asphalt parking lot
- Fiber optics available on site
- 28' clear height

### Commercial Solutions - 4175 95 St NW

Edmonton, Alberta

| DETAILS           |                                   |
|-------------------|-----------------------------------|
| Address           | 4175 95 Street NW                 |
| Legal Description | Lot 21, Block 19, Plan<br>8122283 |
| Zoning            | Medium Industrial Zone (IM)       |
| Construction      | Centre block / steel frame        |
| Year Built        | 2005                              |
| Total Vacant      | 39,320 SF                         |
| Clear Height      | 28'                               |
| Grade Loading     | Two (2) 10' x 10'                 |
| Dock Loading      | Four (4) doors                    |
| Heating           | Unit heaters and radiant tubes    |
| Air make up unit  | Available                         |
| Lighting          | LED                               |
| Power             | 600 amps & 600 Volts              |
| Sprinklers        | Yes                               |
| Fiber Optics      | Yes                               |