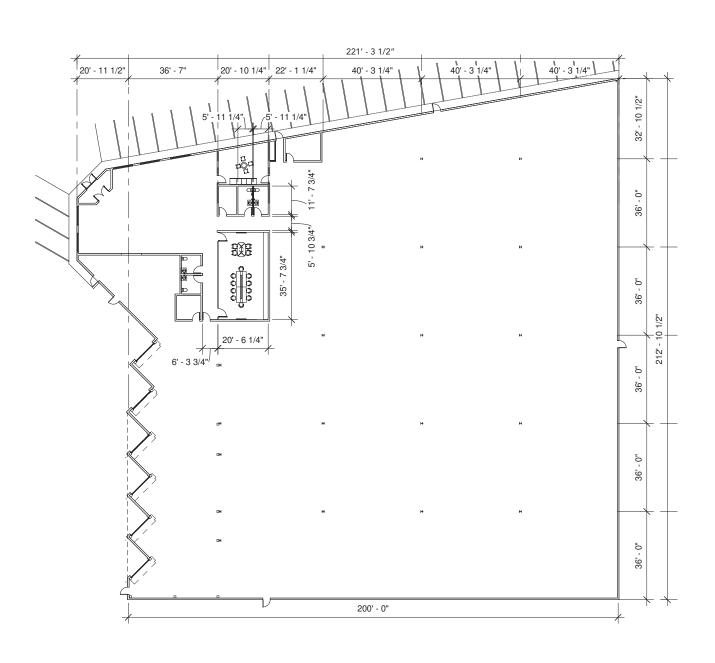

|
| Grade Loading     | Two (2) 10' x 10'                 |
| Dock Loading      | Four (4) doors                    |
| Heating           | Unit heaters and radiant tubes    |
| Air make up unit  | Available                         |
| Lighting          | LED                               |
| Power             | 600 amps & 600 Volts              |
| Sprinklers        | Yes                               |
| Fiber Optics      | Yes                               |

| LEASE INFORMATION |                        |
|-------------------|------------------------|
| Lease Rate        | \$8.50                 |
| Operating Costs   | \$4.56 PSF (est. 2021) |
| Available         | March,1 2020           |



## Commercial Solutions - 4175 95 St NW

Edmonton, Alberta

# Floor plan





### Commercial Solutions - 4175 95 St NW

Edmonton, Alberta





#### Site Tour Information Site tours by appointment only

Miguel Martinez | Special Projects Manager 780.421.4000 | miguel@yorkrealty.ca | YORKREALTY.CA Canadian Western Bank Place Suite 1622, 10303 Jasper Avenue Edmonton, Alberta | T5J 3N6