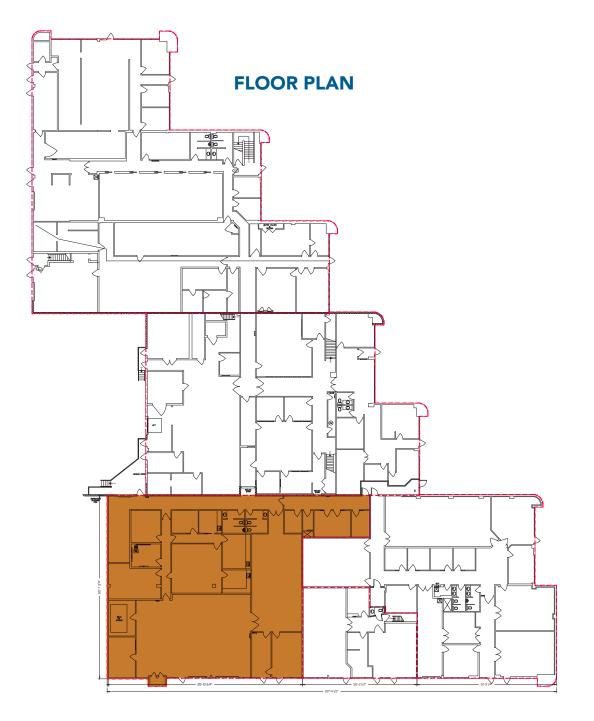

## Naeja Building - 4290 91A Street NW

Edmonton, Alberta

| - | 1 | F |
|---|---|---|
|   | 8 |   |
|   |   | - |
|   |   | - |
|   |   |   |
|   |   |   |
|   |   |   |
|   | - |   |
| 5 |   |   |
|   |   |   |
| F |   |   |
|   |   |   |

| DETAILS                     |                                                      |  |
|-----------------------------|------------------------------------------------------|--|
| ADDRESS                     | 4290 91A St NW                                       |  |
| LEGAL DESCRIPTION           | Lot 1, Block 22, Plan 7721479                        |  |
| ZONING                      | IB                                                   |  |
| CONSTRUCTION                | Concrete / steel building                            |  |
| TOTAL AVAILABLE             | 7,482 SF                                             |  |
| CEILING HEIGHT              | 10' Feet                                             |  |
| LOADING                     | Two (2) grade doors<br>One (1) dock door             |  |
| HEATING                     | Unit Heaters & Rooftop unit                          |  |
| LED LIGHTING                | T12H0 - To be upgraded                               |  |
| POWER                       | 400 amps 600 volts*<br>To be confirmed by the tenant |  |
| OXYGEN LINES                | Available                                            |  |
| COOLER                      | One (1) Available                                    |  |
| EYE WASH STATION            | Available                                            |  |
| EMERGENCY SHOWER<br>STATION | Available                                            |  |
| SUMP                        | Not Available                                        |  |
| FUME HOODS                  | One (1)                                              |  |
| LAMINAR AIR FLOOR SYSTEM    | Ten (10)                                             |  |
| COMPRESSORS                 | Two (2)                                              |  |