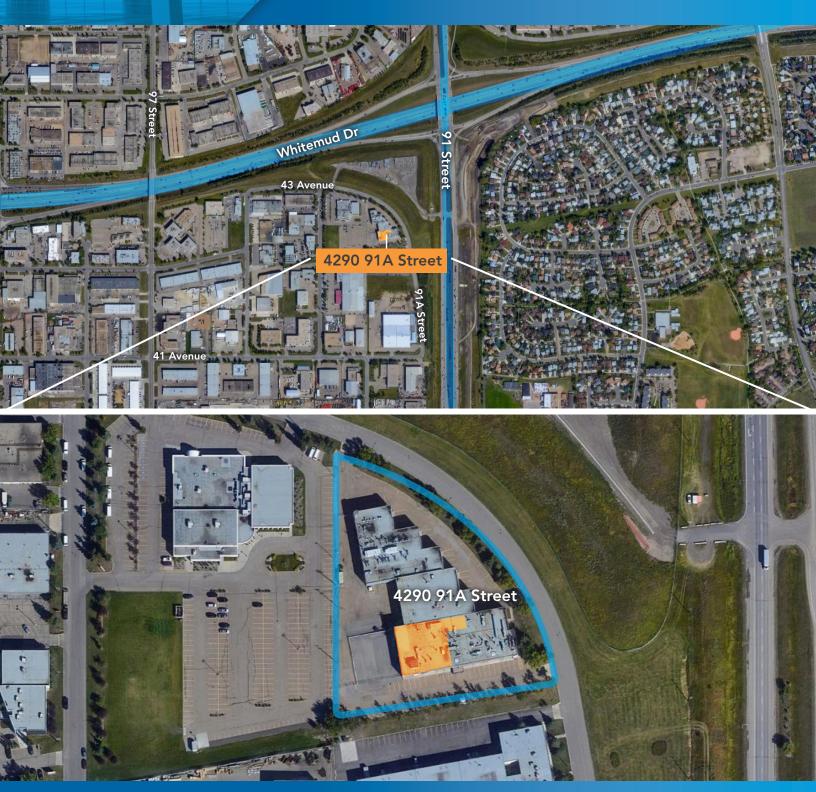

# Naeja Building - 4290 91A Street NW

Edmonton, Alberta

Site Tour Information Site tours by appointment only Miguel Martinez | Special Projects Manager 780.421.4000 | miguel@yorkrealty.ca | YORKREALTY.CA

| DETAILS                     |                                                      |  |
|-----------------------------|------------------------------------------------------|--|
| ADDRESS                     | 4290 91A St NW                                       |  |
| LEGAL DESCRIPTION           | Lot 1, Block 22, Plan 7721479                        |  |
| ZONING                      | IB                                                   |  |
| CONSTRUCTION                | Concrete / steel building                            |  |
| TOTAL AVAILABLE             | 7,482 SF                                             |  |
| CEILING HEIGHT              | 10' Feet                                             |  |
| LOADING                     | Two (2) grade doors<br>One (1) dock door             |  |
| HEATING                     | Unit Heaters & Rooftop unit                          |  |
| LED LIGHTING                | T12H0 - To be upgraded                               |  |
| POWER                       | 400 amps 600 volts*<br>To be confirmed by the tenant |  |
| OXYGEN LINES                | Available                                            |  |
| COOLER                      | One (1) Available                                    |  |
| EYE WASH STATION            | Available                                            |  |
| EMERGENCY SHOWER<br>STATION | Available                                            |  |
| SUMP                        | Not Available                                        |  |
| FUME HOODS                  | One (1)                                              |  |
| LAMINAR AIR FLOOR SYSTEM    | Ten (10)                                             |  |
| COMPRESSORS                 | Two (2)                                              |  |