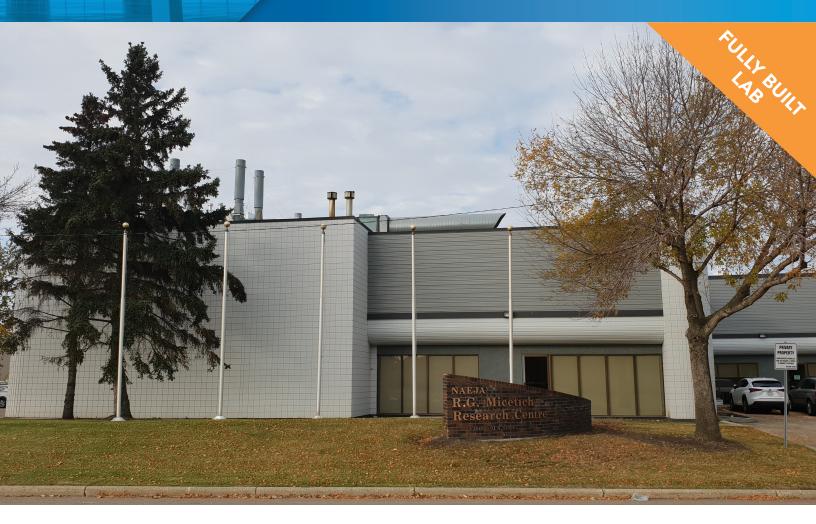

### Naeja Building - 4290 91A Street NW

Edmonton, Alberta

## **PROPERTY HIGHLIGHTS**

- Located within an established commercial/industrial area
- Close proximity to major arterial roadways
- Extensive lab build-out including benches and emergency shower station.
- Industrial vacuum line, water line, cooler and air lines in the fume hoods available.