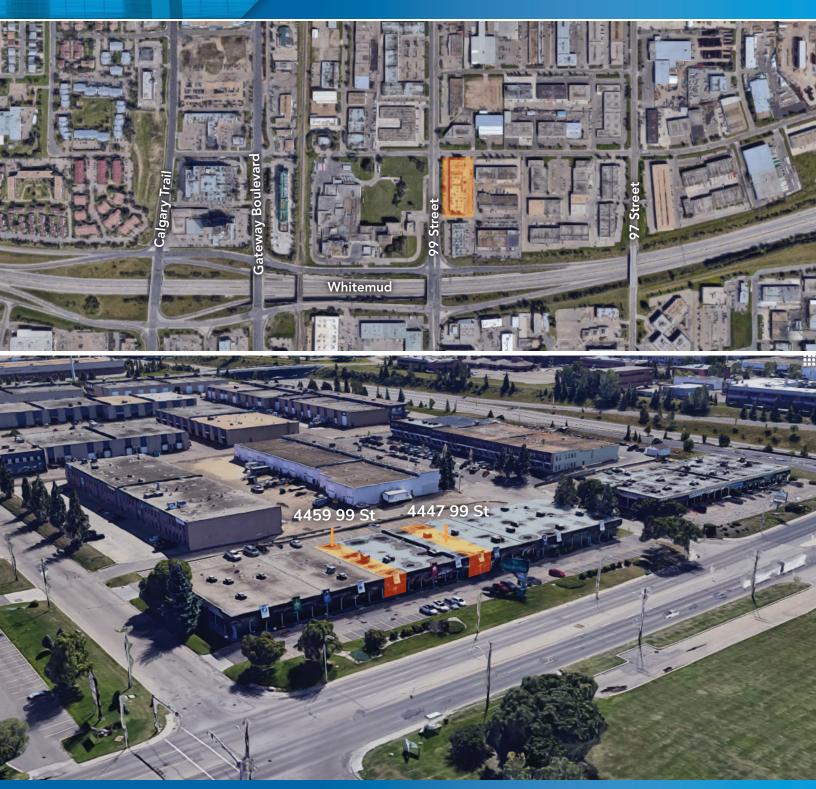

# **PROPERTY HIGHLIGHTS**

- Located along 99 Street NW
- Quick access to the Whitemud Dr and Calgary Trail
- Fibre optics available within the property
- 7,764 businesses within a 5-kilometer radius
- Now Available
- 2,304 SF Showroom for lease
- Recently renovated site

### Chrysler Building - 4459 & 4447 99 Street

Edmonton, Alberta