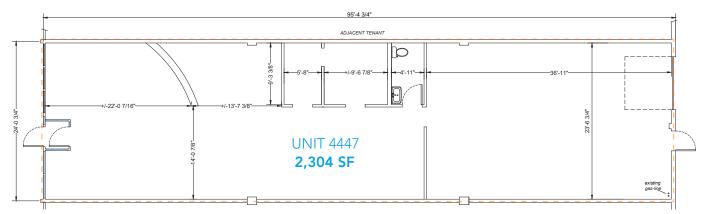

### **FLOOR PLANS**

RED DOTS INDICATE PLUMMING

| DETAILS         |                                         |
|-----------------|-----------------------------------------|
| Address         | 4459 & 4447 99 St NW                    |
| Legal           | Lot 10A, Block 7,Plan 7521204           |
| Zoning          | IB - Industrial Business                |
| Year Built      | 2005                                    |
| Construction    | Concrete / Steel Building               |
| Total Available | Unit 4459: 2,304 SF Unit 4447: 2,304 SF |
| Ceiling Height  | 9'                                      |
| Lighting        | To be upgraded to LED                   |
| Loading         | (1) Grade Loading Door                  |
|                 | ·                                       |

| DETAILS     |                                                      |
|-------------|------------------------------------------------------|
| Lighting    | Т5                                                   |
| Power       | 200 Amps 120/208 Volts<br>To be confirmed by tennant |
| Signage     | Fascia & Pylon                                       |
| Fibre Optic | Available                                            |
| Parking     | 85 Stalls Available                                  |
| HVAC        | RTU                                                  |

| LEASE INFORMATION |                        |
|-------------------|------------------------|
| Base Rent         | Market                 |
| Operating Cost    | \$6.92 PSF (est. 2021) |
| Available         | Immediately            |