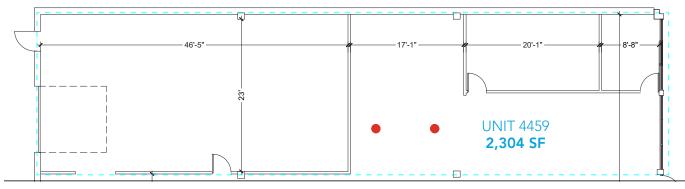

### **FLOOR PLANS**

RED DOTS INDICATE PLUMMING

| DETAILS         |                                         |
|-----------------|-----------------------------------------|
| Address         | 4459 & 4447 99 St NW                    |
| Legal           | Lot 10A, Block 7,Plan 7521204           |
| Zoning          | IB - Industrial Business                |
| Year Built      | 2005                                    |
| Construction    | Concrete / Steel Building               |
| Total Available | Unit 4459: 2,304 SF Unit 4447: 2,304 SF |
| Ceiling Height  | 9'                                      |
| Lighting        | To be upgraded to LED                   |
| Loading         | (1) Grade Loading Door                  |
|                 | ·                                       |

| DETAILS     |                                                      |
|-------------|------------------------------------------------------|
| Lighting    | Т5                                                   |
| Power       | 200 Amps 120/208 Volts<br>To be confirmed by tennant |
| Signage     | Fascia & Pylon                                       |
| Fibre Optic | Available                                            |
| Parking     | 85 Stalls Available                                  |
| HVAC        | RTU                                                  |

| LEASE INFORMATION |                        |
|-------------------|------------------------|
| Base Rent         | Market                 |
| Operating Cost    | \$6.92 PSF (est. 2021) |
| Available         | Immediately            |