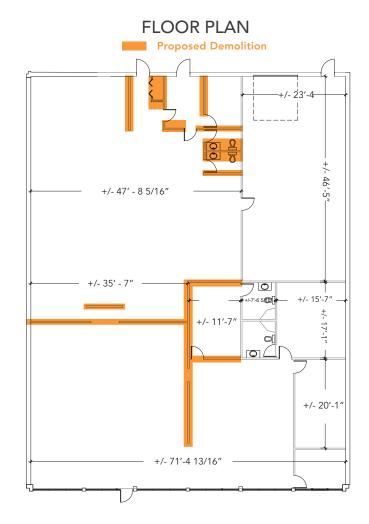

# Chrysler Building - 4463 99 Street

Edmonton, Alberta

| DETAILS        |                                                                                 |
|----------------|---------------------------------------------------------------------------------|
| ADDRESS        | 4463 99 St NW                                                                   |
| ZONING         | IB                                                                              |
| SIZE           | 6,912 SF                                                                        |
| RENT           | Market                                                                          |
| OPERATING COST | \$6.68 (2019 est.)                                                              |
| AVAILABLE      | Immediately                                                                     |
| CONSTRUCTION   | Concrete / steel building                                                       |
| INTERIOR       | Suspended acoustic tile                                                         |
| LIGHTING       | T12H0                                                                           |
| CEILING HEIGHT | 9 Feet                                                                          |
| HEATING        | Rooftop HVAC units                                                              |
| POWER          | Three (3) 200 amps<br>120/208 volts services<br>(To be confirmed by the tenant) |
| SPRINKLERS     | No                                                                              |
| FIBER OPTICS   | Available                                                                       |