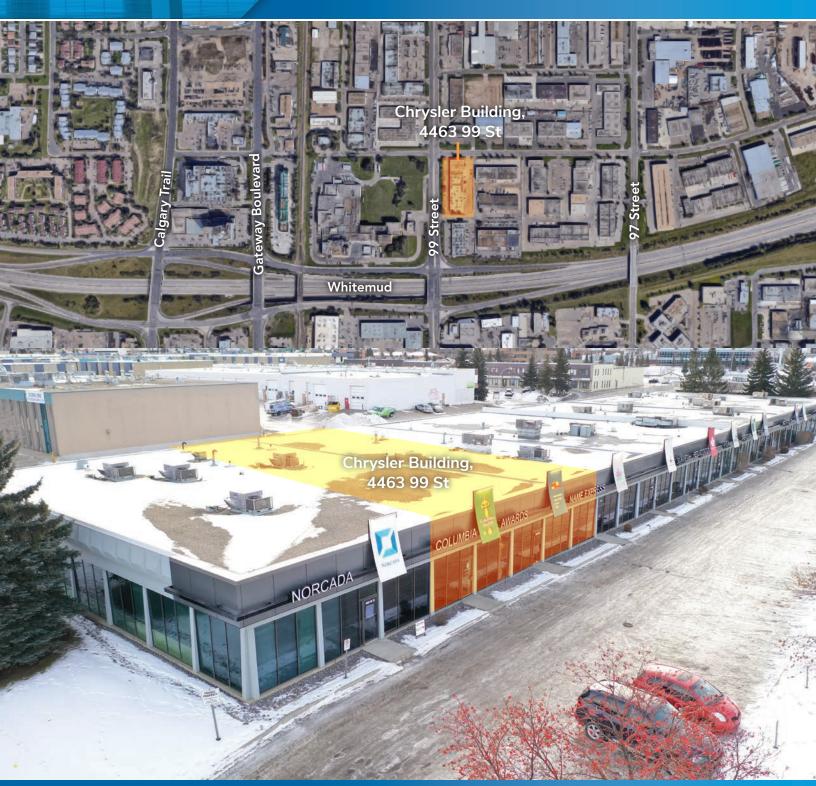

# **PROPERTY HIGHLIGHTS**

- Located along 99 Street NW
- Quick access to the Whitemud Dr and Calgary Trail
- Fibre optics available within the property
- 7,764 businesses within a 5-kilometer radius
- Available Immediately
- 6,912 SF Showroom for lease
- Recently renovated site

# Chrysler Building - 4463 99 Street

Edmonton, Alberta

| DETAILS        |                                                                                 |
|----------------|---------------------------------------------------------------------------------|
| ADDRESS        | 4463 99 St NW                                                                   |
| ZONING         | IB                                                                              |
| SIZE           | 6,912 SF                                                                        |
| RENT           | Market                                                                          |
| OPERATING COST | \$6.68 (2019 est.)                                                              |
| AVAILABLE      | Immediately                                                                     |
| CONSTRUCTION   | Concrete / steel building                                                       |
| INTERIOR       | Suspended acoustic tile                                                         |
| LIGHTING       | T12H0                                                                           |
| CEILING HEIGHT | 9 Feet                                                                          |
| HEATING        | Rooftop HVAC units                                                              |
| POWER          | Three (3) 200 amps<br>120/208 volts services<br>(To be confirmed by the tenant) |
| SPRINKLERS     | No                                                                              |
| FIBER OPTICS   | Available                                                                       |