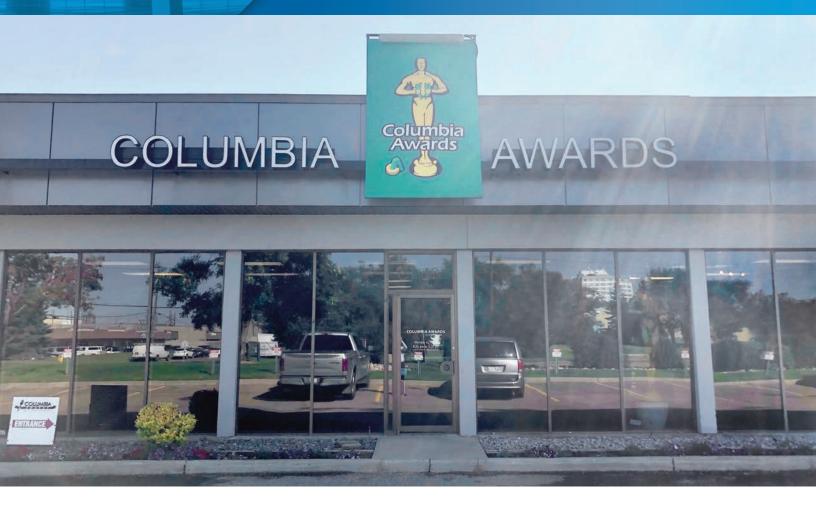

# **PROPERTY HIGHLIGHTS**

- Located along 99 Street NW
- Quick access to the Whitemud Dr and Calgary Trail
- Fibre optics available within the property
- 7,764 businesses within a 5-kilometer radius
- Available Immediately
- 6,912 SF Showroom for lease
- Recently renovated site

# Chrysler Building - 4463 99 Street

Edmonton, Alberta

| DETAILS        |                                                                                 |
|----------------|---------------------------------------------------------------------------------|
| ADDRESS        | 4463 99 St NW                                                                   |
| ZONING         | IB                                                                              |
| SIZE           | 6,912 SF                                                                        |
| RENT           | Market                                                                          |
| OPERATING COST | \$6.68 (2019 est.)                                                              |
| AVAILABLE      | Immediately                                                                     |
| CONSTRUCTION   | Concrete / steel building                                                       |
| INTERIOR       | Suspended acoustic tile                                                         |
| LIGHTING       | T12H0                                                                           |
| CEILING HEIGHT | 9 Feet                                                                          |
| HEATING        | Rooftop HVAC units                                                              |
| POWER          | Three (3) 200 amps<br>120/208 volts services<br>(To be confirmed by the tenant) |
| SPRINKLERS     | No                                                                              |
| FIBER OPTICS   | Available                                                                       |