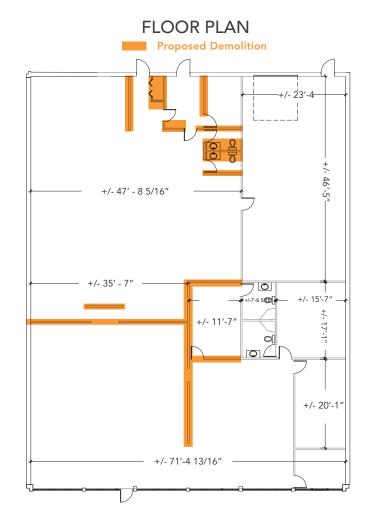

## **PROPERTY HIGHLIGHTS**

- Located along 99 Street NW
- Quick access to the Whitemud Dr and Calgary Trail
- Fibre optics available within the property
- 7,764 businesses within a 5-kilometer radius
- Available Immediately
- 6,912 SF Showroom for lease
- Recently renovated site

## Chrysler Building - 4463 99 Street

Edmonton, Alberta

| DETAILS        |                                                                                 |
|----------------|---------------------------------------------------------------------------------|
| ADDRESS        | 4463 99 St NW                                                                   |
| ZONING         | IB                                                                              |
| SIZE           | 6,912 SF                                                                        |
| RENT           | Market                                                                          |
| OPERATING COST | \$6.93 (2021 est.)                                                              |
| AVAILABLE      | Immediately                                                                     |
| CONSTRUCTION   | Concrete / steel building                                                       |
| INTERIOR       | Suspended acoustic tile                                                         |
| LIGHTING       | T12H0                                                                           |
| CEILING HEIGHT | 9 Feet                                                                          |
| HEATING        | Rooftop HVAC units                                                              |
| POWER          | Three (3) 200 amps<br>120/208 volts services<br>(To be confirmed by the tenant) |
| SPRINKLERS     | No                                                                              |
| FIBER OPTICS   | Available                                                                       |