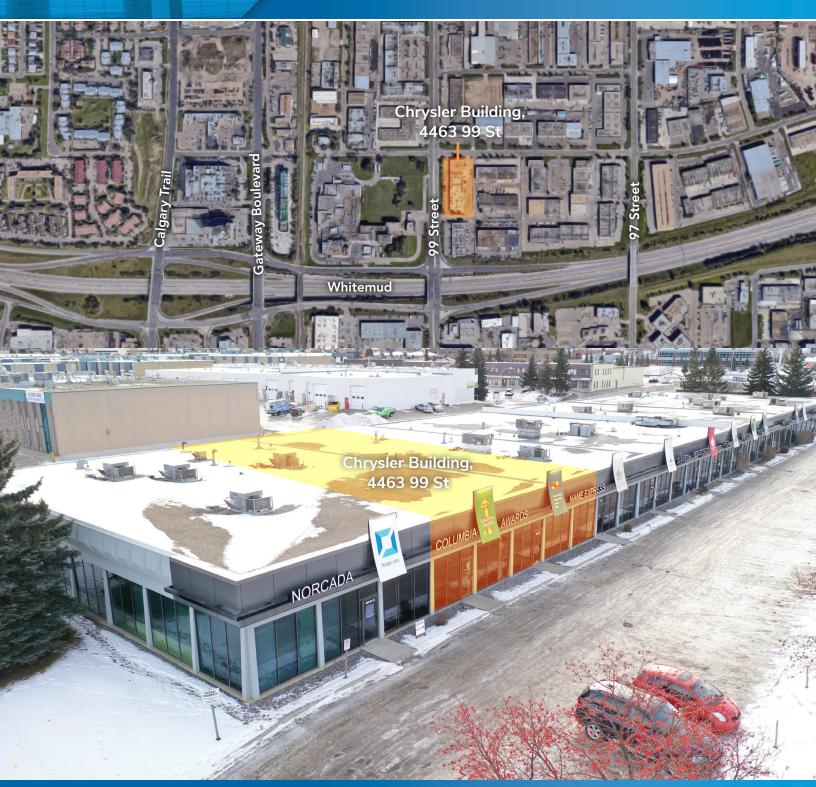

## **PROPERTY HIGHLIGHTS**

- Located along 99 Street NW
- Quick access to the Whitemud Dr and Calgary Trail
- Fibre optics available within the property
- 7,764 businesses within a 5-kilometer radius
- Available Immediately
- 6,912 SF Showroom for lease
- Recently renovated site

## Chrysler Building - 4463 99 Street

Edmonton, Alberta

| DETAILS        |                                                                                 |
|----------------|---------------------------------------------------------------------------------|
| ADDRESS        | 4463 99 St NW                                                                   |
| ZONING         | IB                                                                              |
| SIZE           | 6,912 SF                                                                        |
| RENT           | Market                                                                          |
| OPERATING COST | \$6.93 (2021 est.)                                                              |
| AVAILABLE      | Immediately                                                                     |
| CONSTRUCTION   | Concrete / steel building                                                       |
| INTERIOR       | Suspended acoustic tile                                                         |
| LIGHTING       | T12H0                                                                           |
| CEILING HEIGHT | 9 Feet                                                                          |
| HEATING        | Rooftop HVAC units                                                              |
| POWER          | Three (3) 200 amps<br>120/208 volts services<br>(To be confirmed by the tenant) |
| SPRINKLERS     | No                                                                              |
| FIBER OPTICS   | Available                                                                       |