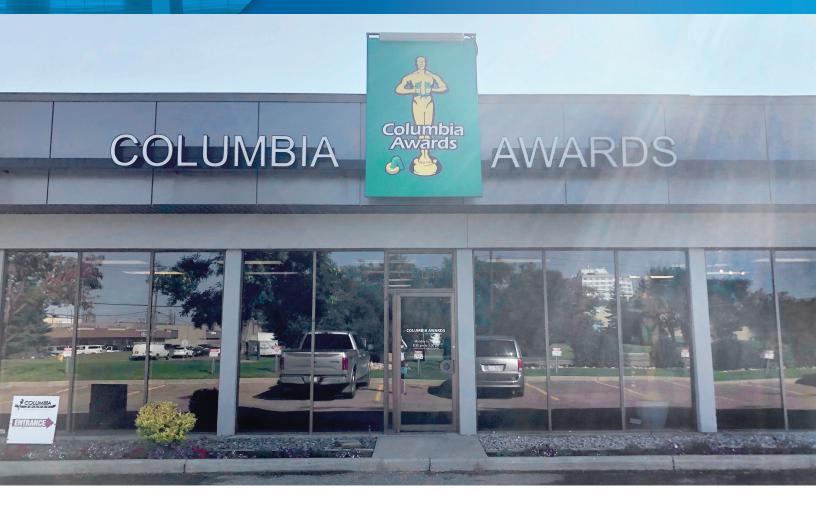

## **PROPERTY HIGHLIGHTS**

- Located along 99 Street NW
- Quick access to the Whitemud Dr and Calgary Trail
- Fibre optics available within the property
- 7,764 businesses within a 5-kilometer radius
- Available Immediately
- 6,912 SF Showroom for lease
- Recently renovated site

## Chrysler Building - 4463 99 Street

Edmonton, Alberta

| DETAILS        |                                                                                 |
|----------------|---------------------------------------------------------------------------------|
| ADDRESS        | 4463 99 St NW                                                                   |
| ZONING         | IB                                                                              |
| SIZE           | 6,912 SF                                                                        |
| RENT           | Market                                                                          |
| OPERATING COST | \$6.93 (2021 est.)                                                              |
| AVAILABLE      | Immediately                                                                     |
| CONSTRUCTION   | Concrete / steel building                                                       |
| INTERIOR       | Suspended acoustic tile                                                         |
| LIGHTING       | T12H0                                                                           |
| CEILING HEIGHT | 9 Feet                                                                          |
| HEATING        | Rooftop HVAC units                                                              |
| POWER          | Three (3) 200 amps<br>120/208 volts services<br>(To be confirmed by the tenant) |
| SPRINKLERS     | No                                                                              |
| FIBER OPTICS   | Available                                                                       |