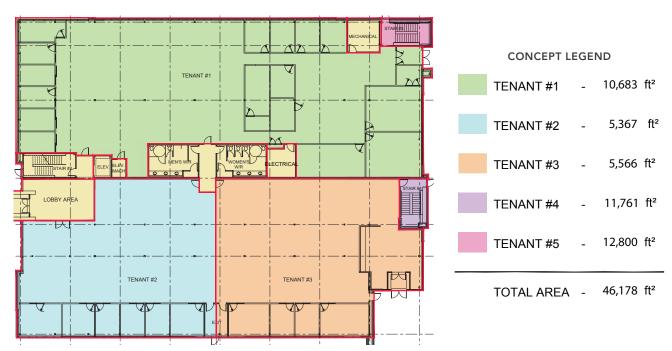

st., excluding janitorial) |
| AVAILABLE       | Immediately                                     |
| CONSTRUCTION    | Concrete / steel building                       |
| INTERIOR        | Suspended acoustic tile                         |
| LIGHTING        | LED Lighting                                    |
| CEILING HEIGHT  | 9 Feet                                          |
| HEATING         | Rooftop HVAC units                              |
| SPRINKLERS      | Yes                                             |
| FIBER OPTICS    | Available                                       |

### **Demographic Snapshot**



**5,171** Businesses



**134,761** People



**47,075**Dwellings
Within 5KM



# Prospect Place - 4703 52 Avenue

Office Space

Edmonton, Alberta

#### CONCEPT MAIN FLOOR PLAN



#### CONCEPT SECOND FLOOR PLAN





# Prospect Place - 4703 52 Avenue

Office Space

Edmonton, Alberta





### Site Tour Information Site tours by appointment only

Miguel Martinez | Special Projects Manager 780.421.4000 | miguel@yorkrealty.ca | YORKREALTY.CA Canadian Western Bank Place
Suite 1622, 10303 Jasper Avenue
Edmonton, Alberta | T5J 3N6