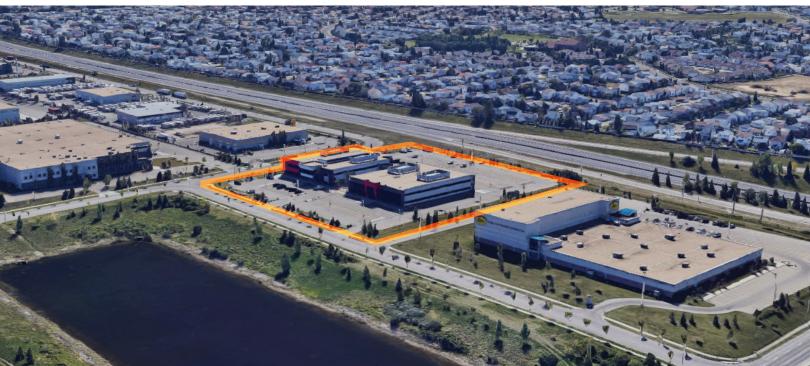

### **PROPERTY HIGHLIGHTS**

Class A building with ample parking 382 stalls available in the complex. 4 Stalls per 1,000 SF

- Located along 52 avenue NW
- Quick access to the Whitemud, 50th Street,
   75th street and the Anthony Henday
- Excellent proximity to public transit and the new Valley Line LRT

- Ample parking available on site
- 5,171 businesses within a 5-kilometer radius
- Fibre optics available within the property
- Now Available