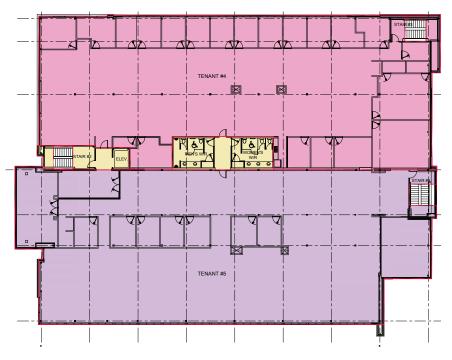

ILABLE       | Immediately                                     |
| CONSTRUCTION    | Concrete / steel building                       |
| INTERIOR        | Suspended acoustic tile                         |
| LIGHTING        | LED Lighting                                    |
| CEILING HEIGHT  | 9 Feet                                          |
| HEATING         | Rooftop HVAC units                              |
| SPRINKLERS      | Yes                                             |
| FIBER OPTICS    | Available                                       |

### **Demographic Snapshot**



**5,171** Businesses



**134,761** People



**47,075**Dwellings
Within 5KM



# Prospect Place - 4703 52 Avenue

Office Space

Edmonton, Alberta

#### CONCEPT MAIN FLOOR PLAN



#### CONCEPT SECOND FLOOR PLAN





# Prospect Place - 4703 52 Avenue

Office Space

Edmonton, Alberta





### Site Tour Information Site tours by appointment only

Miguel Martinez | Special Projects Manager 780.421.4000 | miguel@yorkrealty.ca | YORKREALTY.CA Canadian Western Bank Place
Suite 1622, 10303 Jasper Avenue
Edmonton, Alberta | T5J 3N6