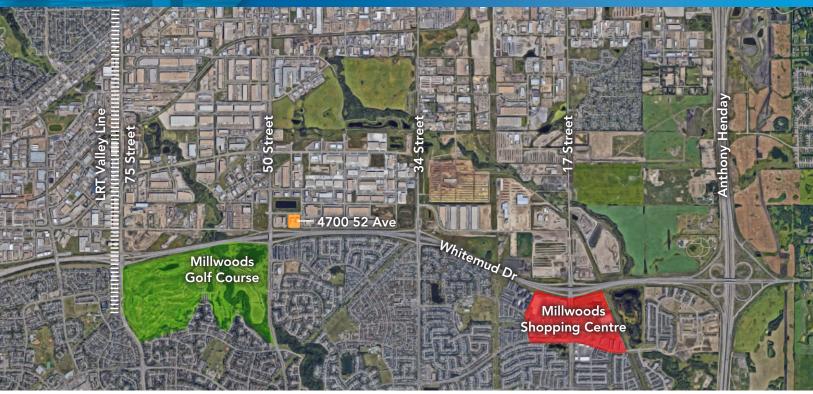

### **PROPERTY HIGHLIGHTS**

Class A building with ample parking 382 stalls available in the complex. 4 Stalls per 1,000 SF

- Located along 52 avenue NW
- Quick access to the Whitemud, 50th Street,
   75th street and the Anthony Henday
- Excellent proximity to public transit and the new Valley Line LRT

- Ample parking available on site
- 5,171 businesses within a 5-kilometer radius
- Fibre optics available within the property
- Now Available