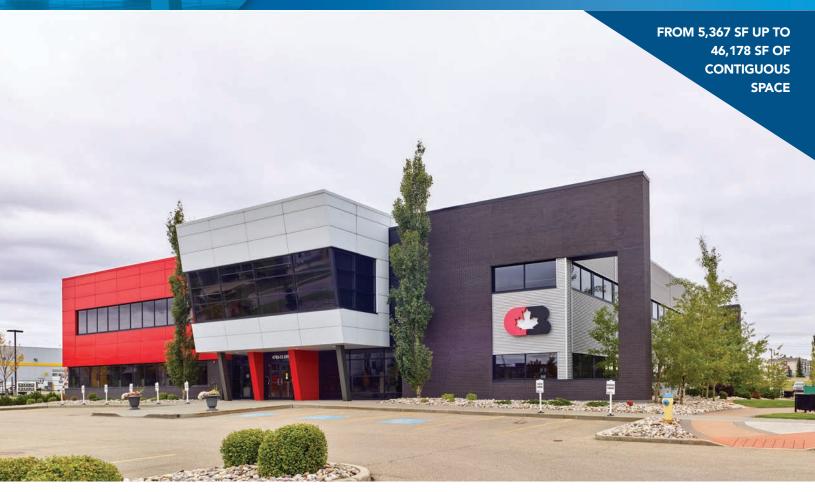

## Prospect Place - 4703 52 Avenue

Office Space

Edmonton, Alberta

### **PROPERTY HIGHLIGHTS**

Class A building with ample parking 382 stalls available in the complex. 4 Stalls per 1,000 SF

- Located along 52 avenue NW
- Quick access to the Whitemud, 50th Street,
   75th street and the Anthony Henday
- Excellent proximity to public transit and the new Valley Line LRT

- Ample parking available on site
- 5,171 businesses within a 5-kilometer radius
- Fibre optics available within the property
- Now Available

# Prospect Place - 4703 52 Avenue

Office Space

Edmonton, Alberta

| DETAILS         |                                                 |
|-----------------|-------------------------------------------------|
| ADDRESS         | 4703 52 Avenue                                  |
| YEAR BUILT      | 2009                                            |
| ZONING          | IB                                              |
| MAX. CONTIGUOUS | 46,178 SF                                       |
| MIN. CONTIGUOUS | 5,367 SF                                        |
| RENT            | Market                                          |
| OPERATING COST  | \$12.28 PSF<br>(2021est., excluding janitorial) |
| AVAILABLE       | Immediately                                     |
| CONSTRUCTION    | Concrete / steel building                       |
| INTERIOR        | Suspended acoustic tile                         |
| LIGHTING        | LED Lighting                                    |
| CEILING HEIGHT  | 9 Feet                                          |
| HEATING         | Rooftop HVAC units                              |
| SPRINKLERS      | Yes                                             |
| FIBER OPTICS    | Available                                       |