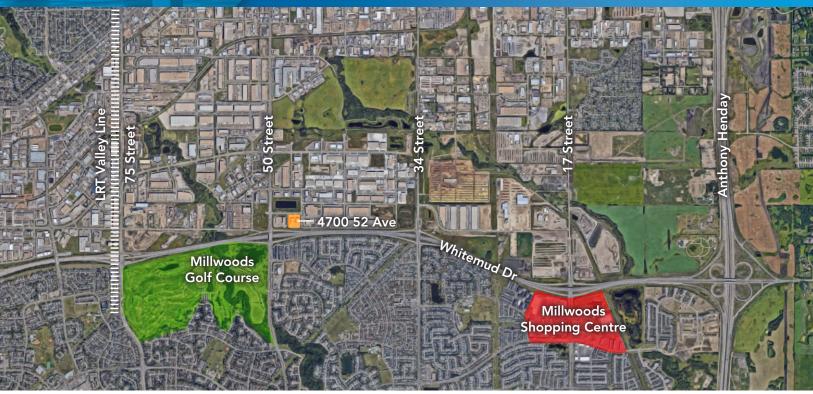

### **PROPERTY HIGHLIGHTS**

Class A building with ample parking 382 stalls available in the complex. 4 Stalls per 1,000 SF

- Located along 52 avenue NW
- Quick access to the Whitemud, 50th Street,
   75th street and the Anthony Henday
- Excellent proximity to public transit and the new Valley Line LRT

- Ample parking available on site
- 5,171 businesses within a 5-kilometer radius
- Fibre optics available within the property
- Now Available

### **Demographic Snapshot**

**5,171** Businesses

**134,761** People

**47,075**Dwellings
Within 5KM