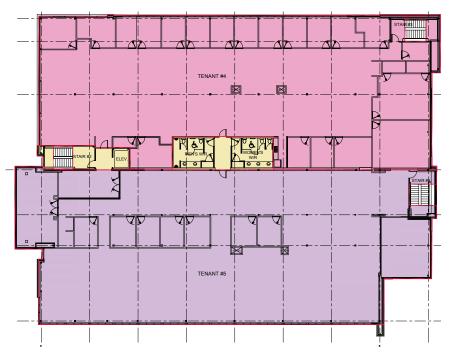

| Immediately                                      |
| CONSTRUCTION    | Concrete / steel building                        |
| INTERIOR        | Suspended acoustic tile                          |
| LIGHTING        | LED Lighting                                     |
| CEILING HEIGHT  | 9 Feet                                           |
| HEATING         | Rooftop HVAC units                               |
| SPRINKLERS      | Yes                                              |
| FIBER OPTICS    | Available                                        |

### **Demographic Snapshot**



**5,171** Businesses



**134,761** People



**47,075**Dwellings
Within 5KM



# Prospect Place - 4703 52 Avenue

Office Space

Edmonton, Alberta

#### CONCEPT MAIN FLOOR PLAN



#### CONCEPT SECOND FLOOR PLAN





# Prospect Place - 4703 52 Avenue

Office Space

Edmonton, Alberta





### Site Tour Information Site tours by appointment only

Miguel Martinez | Special Projects Manager 780.421.4000 | miguel@yorkrealty.ca | YORKREALTY.CA Canadian Western Bank Place
Suite 1622, 10303 Jasper Avenue
Edmonton, Alberta | T5J 3N6