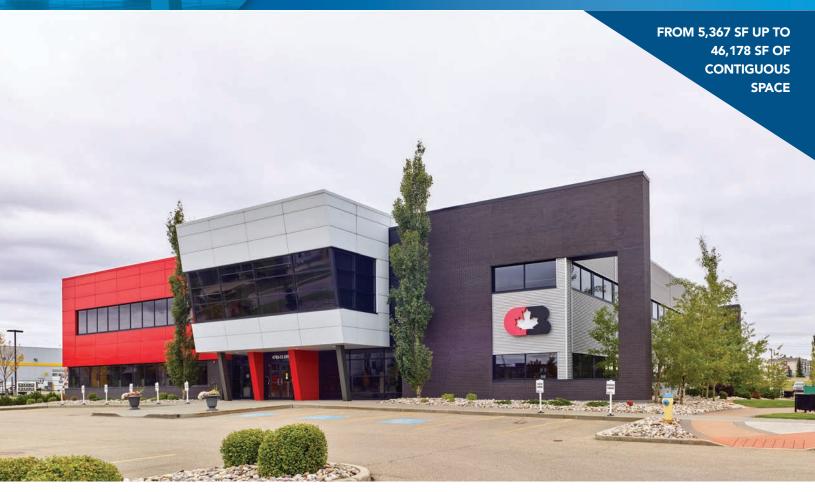

## Prospect Place - 4703 52 Avenue

Office Space

Edmonton, Alberta

### **PROPERTY HIGHLIGHTS**

Class A building with ample parking 382 stalls available in the complex. 4 Stalls per 1,000 SF

- Located along 52 avenue NW
- Quick access to the Whitemud, 50th Street,
   75th street and the Anthony Henday
- Excellent proximity to public transit and the new Valley Line LRT

- Ample parking available on site
- 5,171 businesses within a 5-kilometer radius
- Fibre optics available within the property
- Now Available

# Prospect Place - 4703 52 Avenue

Office Space

Edmonton, Alberta

| DETAILS         |                                                  |
|-----------------|--------------------------------------------------|
| ADDRESS         | 4703 52 Avenue                                   |
| YEAR BUILT      | 2009                                             |
| ZONING          | IB                                               |
| MAX. CONTIGUOUS | 46,178 SF                                        |
| MIN. CONTIGUOUS | 5,367 SF                                         |
| RENT            | Market                                           |
| OPERATING COST  | \$12.28 PSF<br>(2020 est., excluding janitorial) |
| AVAILABLE       | Immediately                                      |
| CONSTRUCTION    | Concrete / steel building                        |
| INTERIOR        | Suspended acoustic tile                          |
| LIGHTING        | LED Lighting                                     |
| CEILING HEIGHT  | 9 Feet                                           |
| HEATING         | Rooftop HVAC units                               |
| SPRINKLERS      | Yes                                              |
| FIBER OPTICS    | Available                                        |