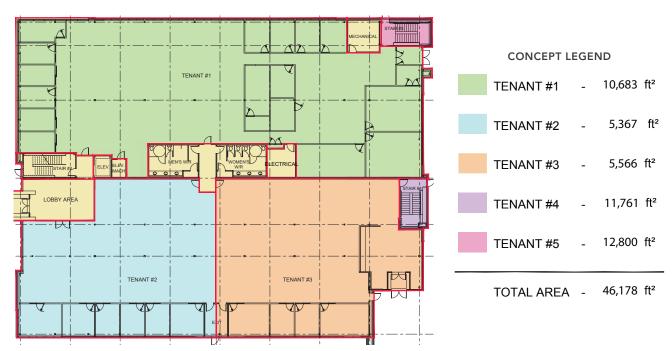

luding janitorial) |
| AVAILABLE       | Immediately                                      |
| CONSTRUCTION    | Concrete / steel building                        |
| INTERIOR        | Suspended acoustic tile                          |
| LIGHTING        | LED Lighting                                     |
| CEILING HEIGHT  | 9 Feet                                           |
| HEATING         | Rooftop HVAC units                               |
| SPRINKLERS      | Yes                                              |
| FIBER OPTICS    | Available                                        |

### **Demographic Snapshot**



**5,171** Businesses



**134,761** People



**47,075**Dwellings
Within 5KM



# Prospect Place - 4703 52 Avenue

Office Space

Edmonton, Alberta

#### CONCEPT MAIN FLOOR PLAN



#### CONCEPT SECOND FLOOR PLAN





# Prospect Place - 4703 52 Avenue

Office Space

Edmonton, Alberta





### Site Tour Information Site tours by appointment only

Miguel Martinez | Special Projects Manager 780.421.4000 | miguel@yorkrealty.ca | YORKREALTY.CA Canadian Western Bank Place
Suite 1622, 10303 Jasper Avenue
Edmonton, Alberta | T5J 3N6