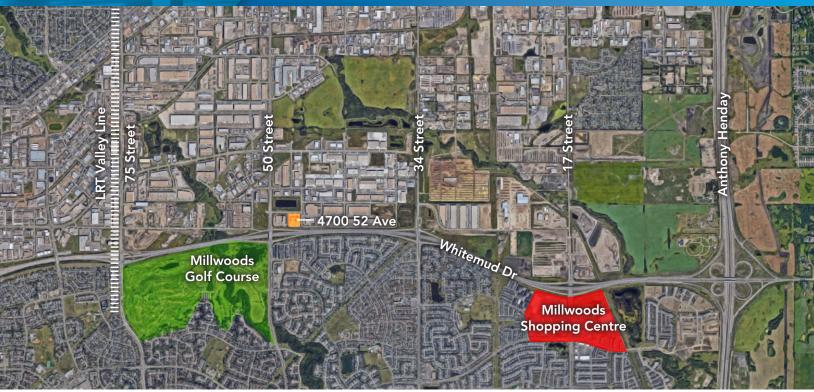

#### **PROPERTY HIGHLIGHTS**

Class A building with ample parking 382 stalls available in the complex. 4 Stalls per 1,000 SF

- Located along 52 avenue NW
- Quick access to the Whitemud, 50th Street,
   75th street and the Anthony Henday
- Excellent proximity to public transit and the new Valley Line LRT

- Ample parking available on site
- 5,171 businesses within a 5-kilometer radius
- Fibre optics available within the property
- Available August 2019