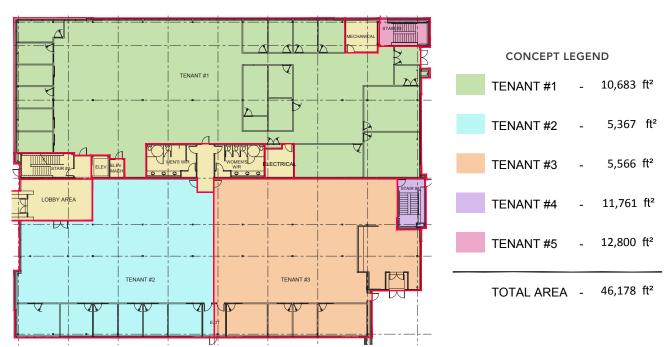

luding janitorial) |
| AVAILABLE       | Immediately                                      |
| CONSTRUCTION    | Concrete / steel building                        |
| INTERIOR        | Suspended acoustic tile                          |
| LIGHTING        | LED Lighting                                     |
| CEILING HEIGHT  | 9 Feet                                           |
| HEATING         | Rooftop HVAC units                               |
| SPRINKLERS      | Yes                                              |
| FIBER OPTICS    | Available                                        |

### **Demographic Snapshot**



**5,171** Businesses



**134,761** People



**47,075**Dwellings
Within 5KM



# Prospect Place - 4703 52 Avenue

Office Space

Edmonton, Alberta

#### CONCEPT MAIN FLOOR PLAN



#### CONCEPT SECOND FLOOR PLAN





# Prospect Place - 4703 52 Avenue

Office Space

Edmonton, Alberta





#### Site Tour Information Site tours by appointment only