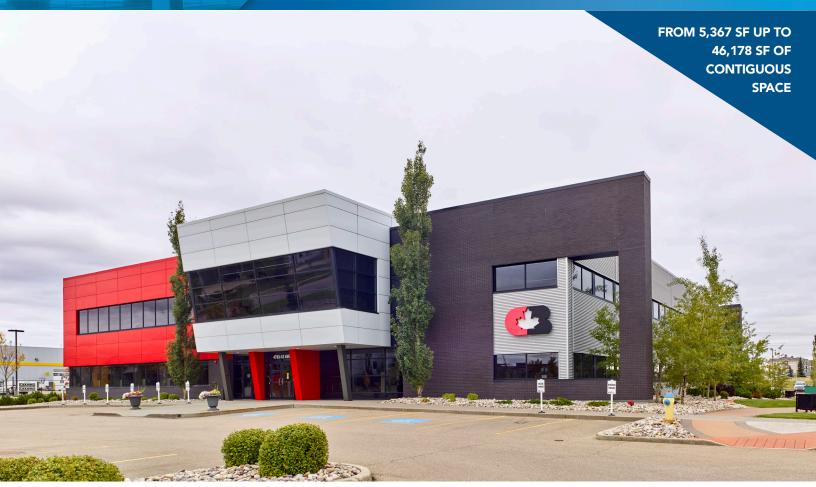

## Prospect Place - 4703 52 Avenue

Office Space

Edmonton, Alberta

#### **PROPERTY HIGHLIGHTS**

Class A building with ample parking 382 stalls available in the complex. 4 Stalls per 1,000 SF

- Located along 52 avenue NW
- Quick access to the Whitemud, 50th Street,
   75th street and the Anthony Henday
- Excellent proximity to public transit and the new Valley Line LRT

- Ample parking available on site
- 5,171 businesses within a 5-kilometer radius
- Fibre optics available within the property
- Available August 2019

# Prospect Place - 4703 52 Avenue

Office Space

Edmonton, Alberta

| DETAILS         |                                                  |
|-----------------|--------------------------------------------------|
| ADDRESS         | 4703 52 Avenue                                   |
| YEAR BUILT      | 2009                                             |
| ZONING          | IB                                               |
| MAX. CONTIGUOUS | 46,178 SF                                        |
| MIN. CONTIGUOUS | 5,367 SF                                         |
| RENT            | Market                                           |
| OPERATING COST  | \$12.28 PSF<br>(2019 est., excluding janitorial) |
| AVAILABLE       | Immediately                                      |
| CONSTRUCTION    | Concrete / steel building                        |
| INTERIOR        | Suspended acoustic tile                          |
| LIGHTING        | LED Lighting                                     |
| CEILING HEIGHT  | 9 Feet                                           |
| HEATING         | Rooftop HVAC units                               |
| SPRINKLERS      | Yes                                              |
| FIBER OPTICS    | Available                                        |