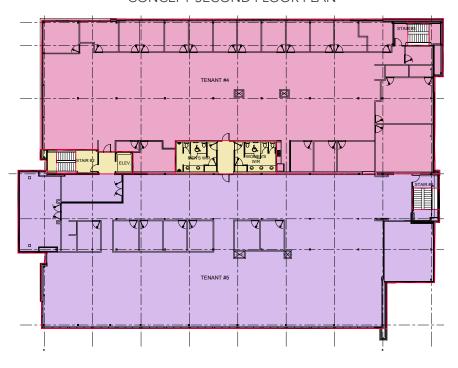

| Immediately                                      |
| CONSTRUCTION    | Concrete / steel building                        |
| INTERIOR        | Suspended acoustic tile                          |
| LIGHTING        | LED Lighting                                     |
| CEILING HEIGHT  | 9 Feet                                           |
| HEATING         | Rooftop HVAC units                               |
| SPRINKLERS      | Yes                                              |
| FIBER OPTICS    | Available                                        |

### **Demographic Snapshot**



**5,171** Businesses



**134,761** People



**47,075**Dwellings
Within 5KM



# Prospect Place - 4703 52 Avenue

Office Space

Edmonton, Alberta

#### CONCEPT MAIN FLOOR PLAN



#### CONCEPT SECOND FLOOR PLAN





# Prospect Place - 4703 52 Avenue

Office Space

Edmonton, Alberta





#### Site Tour Information Site tours by appointment only