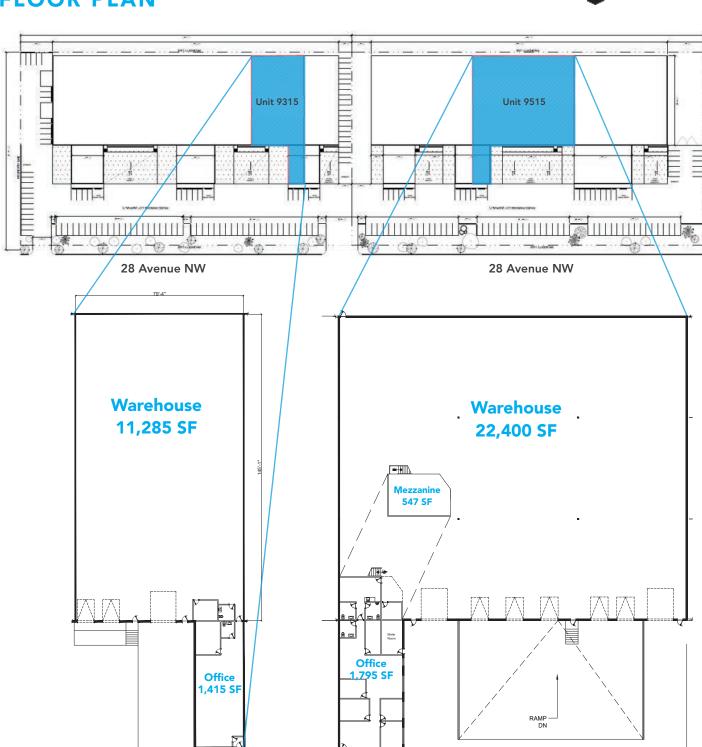

### **FLOOR PLAN**

### Parsons Business Centre - 9515 & 9315 28 Ave NW

Edmonton, Alberta

| DETAILS           |                                                                                                                    |
|-------------------|--------------------------------------------------------------------------------------------------------------------|
| Legal Description | Plan 7720719;<br>Block 9; Lot 6                                                                                    |
| Zoning            | IM - Medium Industrial                                                                                             |
| Year Built        | 2005                                                                                                               |
| Construction      | Centre block / steel frame                                                                                         |
| Total Available   | Unit 9515 - 24,195 SF<br>(1,795 SF office)<br>Unit 9315 - 12,700 SF (<br>1,415 SF office)                          |
| Ceiling Height    | 26'-24'                                                                                                            |
| Column Spacing    | 55' x 45'                                                                                                          |
| Loading           | Unit 9515 -<br>(5) Dock 8' X 10'<br>(2) Grade 18' x 10'<br>Unit 9315 -<br>(2) Dock 8' X 10'<br>(1) Grade 18' x 10' |
| Cranes            | Unit 9515 – (2) 5 tone cranes                                                                                      |
| Heating           | Unit Heater & HVAC Office                                                                                          |
| Lighting          | T5H0                                                                                                               |
| Power             | 400 Amps 600 Volts To be confirmed by the tenant                                                                   |
| Sprinklers        | Yes                                                                                                                |
| Sump              | Available                                                                                                          |
| Fibre Optic       | Available                                                                                                          |
| LEASE INFORMATION |                                                                                                                    |
| Base Rent         | Market                                                                                                             |
| Operating Cost    | \$4.20 PSF (est. 2019)                                                                                             |
| Available         | Immediately                                                                                                        |