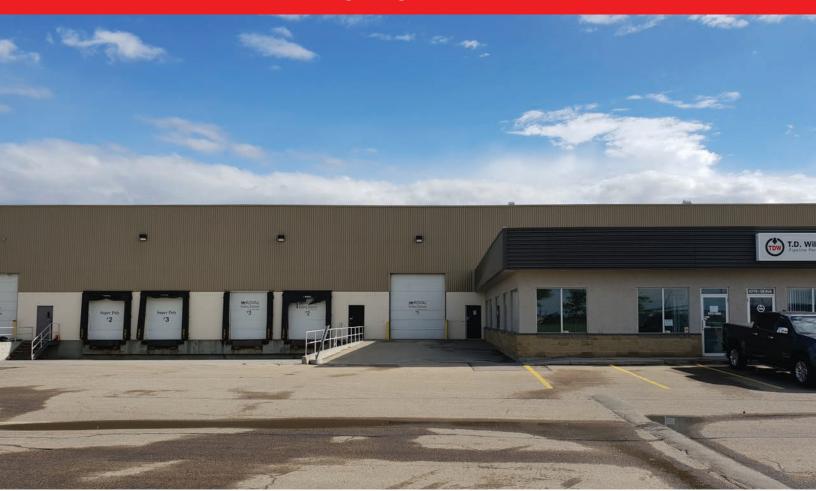

Parsons Business Centre - 9515 & 9315 28 Ave NW Edmonton, Alberta

### **PROPERTY HIGHLIGHTS**

- 2 bays available for 24,195 SF and 12,700 SF respectively
- Combination of front dock and oversize grade loading doors
- Property is centrally located within the Parsons Industrial Park, east of Parsons Road along 28th

### Parsons Business Centre - 9515 & 9315 28 Ave NW

Edmonton, Alberta

| DETAILS           |                                                                                                                    |
|-------------------|--------------------------------------------------------------------------------------------------------------------|
| Legal Description | Plan 7720719;<br>Block 9; Lot 6                                                                                    |
| Zoning            | IM - Medium Industrial                                                                                             |
| Year Built        | 2005                                                                                                               |
| Construction      | Centre block / steel frame                                                                                         |
| Total Available   | Unit 9515 - 24,195 SF<br>(1,795 SF office)<br>Unit 9315 - 12,700 SF (<br>1,415 SF office)                          |
| Ceiling Height    | 26'-24'                                                                                                            |
| Column Spacing    | 55' x 45'                                                                                                          |
| Loading           | Unit 9515 -<br>(5) Dock 8' X 10'<br>(2) Grade 18' x 10'<br>Unit 9315 -<br>(2) Dock 8' X 10'<br>(1) Grade 18' x 10' |
| Cranes            | Unit 9515 – (2) 5 tone cranes                                                                                      |
| Heating           | Unit Heater & HVAC Office                                                                                          |
| Lighting          | T5H0                                                                                                               |
| Power             | 400 Amps 600 Volts To be confirmed by the tenant                                                                   |
| Sprinklers        | Yes                                                                                                                |
| Sump              | Available                                                                                                          |
| Fibre Optic       | Available                                                                                                          |
| LEASE INFORMATION |                                                                                                                    |
| Base Rent         | Market                                                                                                             |
| Operating Cost    | \$4.20 PSF (est. 2019)                                                                                             |
| Available         | Immediately                                                                                                        |