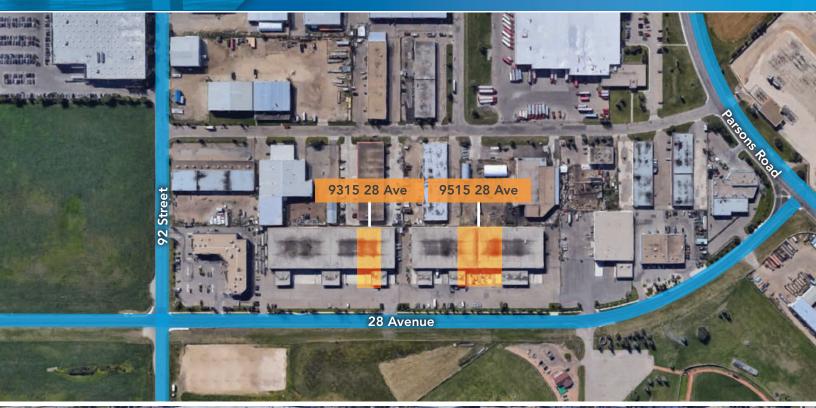

### **PROPERTY HIGHLIGHTS**

- 2 bays available for 24,195 SF and 12,700 SF respectively
- Combination of front dock and oversize grade loading doors
- Property is centrally located within the Parsons Industrial Park, east of Parsons Road along 28th

Miguel Martinez | Special Projects Manager

- Close proximity to residential and commercial developments
- Neighborhood is provided excellent access via 34th Avenue which links to Calgary Trail
- Fiber optic available