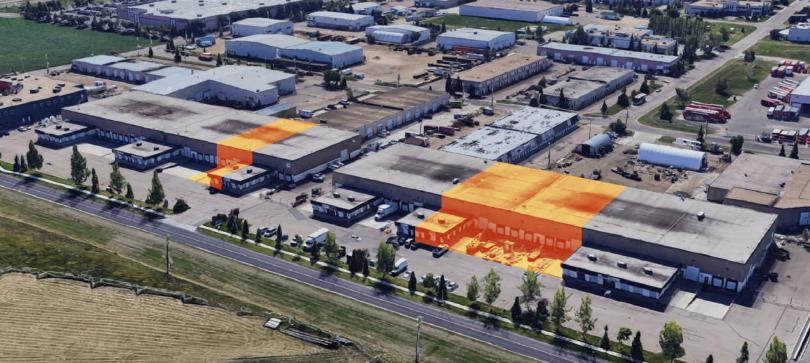

### **PROPERTY HIGHLIGHTS**

- 2 bays available for 24,195 SF and 12,700 SF respectively
- Combination of front dock and oversize grade loading doors
- Property is centrally located within the Parsons Industrial Park, east of Parsons Road along 28th

Miguel Martinez | Special Projects Manager

- Close proximity to residential and commercial developments
- Neighborhood is provided excellent access via 34th Avenue which links to Calgary Trail
- Fiber optic available