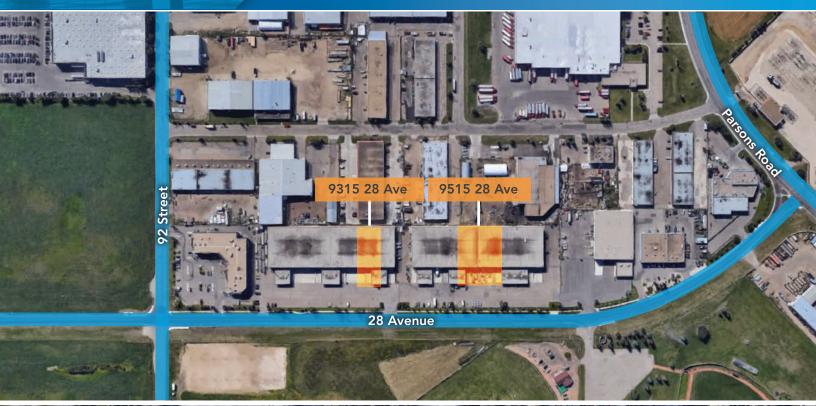

## **PROPERTY HIGHLIGHTS**

- 2 bays available for 24,195 SF and 12,700 SF respectively
- Combination of front dock and oversize grade loading doors
- Property is centrally located within the Parsons Industrial Park, east of Parsons Road along 28th
- Close proximity to residential and commercial developments
- Neighborhood is provided excellent access via 34th Avenue which links to Calgary Trail
- Fiber optic available