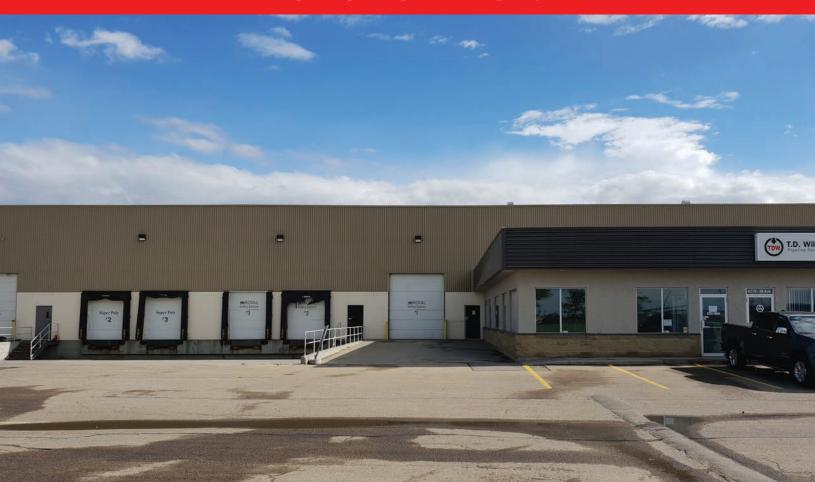

Parsons Business Centre - 9515 & 9315 28 Ave NW Edmonton, Alberta

## **PROPERTY HIGHLIGHTS**

- 2 bays available for 24,195 SF and 12,700 SF respectively
- Combination of front dock and oversize grade loading doors
- Property is centrally located within the Parsons Industrial Park, east of Parsons Road along 28th
- Close proximity to residential and commercial developments
- Neighborhood is provided excellent access via 34th Avenue which links to Calgary Trail
- Fiber optic available