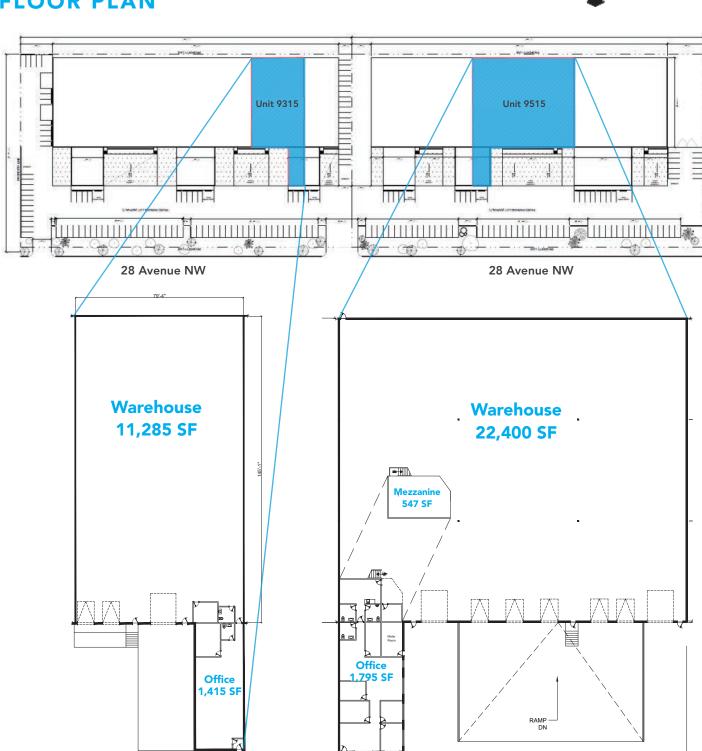

### Parsons Business Centre - 9515 & 9315 28 Ave NW

Edmonton, Alberta

| DETAILS           |                                                                                                                    |
|-------------------|--------------------------------------------------------------------------------------------------------------------|
| Legal Description | Plan 7720719;<br>Block 9; Lot 6                                                                                    |
| Zoning            | IM - Medium Industrial                                                                                             |
| Year Built        | 2005                                                                                                               |
| Construction      | Centre block / steel frame                                                                                         |
| Total Available   | Unit 9515 - 24,195 SF<br>(1,795 SF office)<br>Unit 9315 - 12,700 SF (<br>1,415 SF office)                          |
| Ceiling Height    | 26'-24'                                                                                                            |
| Column Spacing    | 55' x 45'                                                                                                          |
| Loading           | Unit 9515 -<br>(5) Dock 8' X 10'<br>(2) Grade 18' x 10'<br>Unit 9315 -<br>(2) Dock 8' X 10'<br>(1) Grade 18' x 10' |
| Cranes            | Unit 9515 – (2) 5 tone cranes                                                                                      |
| Heating           | Unit Heater & HVAC Office                                                                                          |
| Lighting          | T5H0                                                                                                               |
| Power             | 400 Amps 600 Volts To be confirmed by the tenant                                                                   |
| Sprinklers        | Yes                                                                                                                |
| Sump              | Available                                                                                                          |
| Fibre Optic       | Available                                                                                                          |
| LEASE INFORMATION |                                                                                                                    |
| Base Rent         | Market                                                                                                             |
| Operating Cost    | \$4.43 PSF (est. 2020)                                                                                             |
| Available         | Immediately                                                                                                        |

### **FLOOR PLAN**

Parsons Business Centre - 9515 & 9315 28 Ave NW Edmonton, Alberta